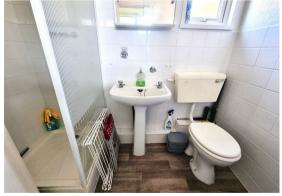

## Shower Room

Two obscure glazed rear facing windows, tiled walls, tiled shower cubicle with electric shower, hand wash basin, low level w.c. electric heater.