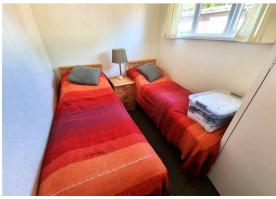

#### Bedroom 1 8'6" x 6'9" (2.61m x 2.08m)

Front facing window, power point, built-in cupboard.

#### Bedroom 2 8'6" x 6'6" (2.61m x 2m)

Window to rear aspect, power point, built-in cupboard.