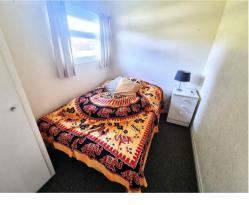

#### Bedroom 1 8'6" x 6'9" (2.61m x 2.08m)

Front facing window, power point, built-in cupboard.

#### Bedroom 2 8'6" x 6'6" (2.61m x 2m)

Window to rear aspect, power point, built-in cupboard.