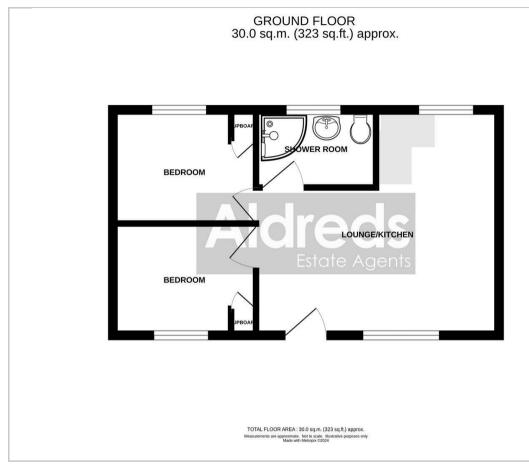

optional) charge of  $\pounds195$  plus VAT for use of the the swimming pool.

The chalet site opens fully from 1st March to 31st October. Out of season, you are able to use your chalet from Friday lunchtime to Monday lunchtime.

## Services

Mains water, electric and drainage.

#### Council Tax

North Norfolk District Council - Band: A.

Energy Performance Certificate (EPC) EPC Rating: F.

## Location

Stalham is a Broadland town with a full range of facilities which include a variety of shops, post office, health centre, schools and a supermarket. Only a few miles from the coast, the town is handy for those looking to take advantage of the Broads network and also it also has a regular bus service to Great Yarmouth and and the fine city of Norwich.

Reference S9840/DC



#### Floor Plan



# Viewing

Please contact our Aldreds Stalham Office on 01692 581089

if you wish to arrange a viewing appointment for this property or require further information.

#### Disclaimer

These particulars are issued on an understanding that all negotiations shall be conducted through Messrs. Aldreds. Please note: Messrs. Aldreds for themselves and for the vendors or lessors of this property whose agents they are given notice that: 1. Particulars are set out as a general outline only for guidance of intending purchasers or lesses, and do not constitute part of, an offer or contract. 2. All descriptions, dimensions, references to condition and necessary permissions for use and occupation, and other details are given without responsibility and any intending purchasers or tenants should not rely