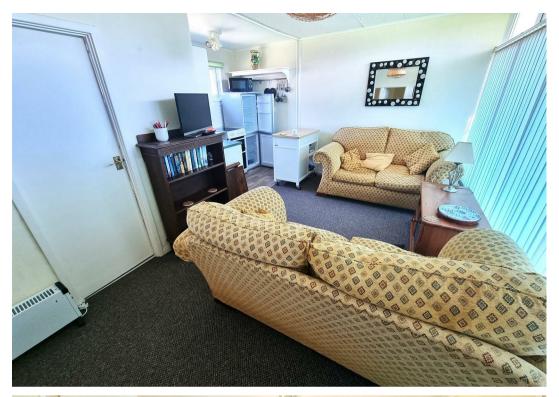

#### Open Plan Living/Dining/Kitchen Area 14'8" x 13'8" reducing to 8'11" (4.49m x 4.17m reducing to 2.72m)

Front facing entrance door, full width front facing window, power points, doors leading off, open plan access to kitchen area with a range of fitted units with work surface, stainless steel sink drainer with mixer tap, electric cooker point, rear facing obscure glazed window, part tiled walls.