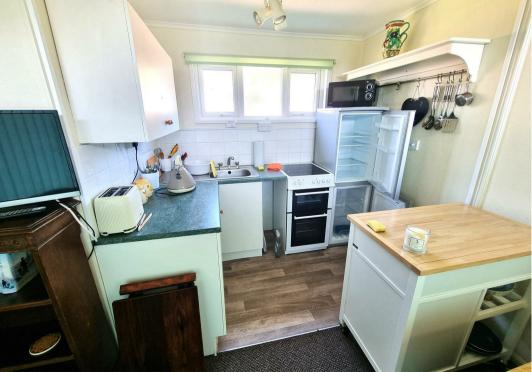

#### Open Plan Living/Dining/Kitchen Area 14'8" x 13'8" reducing to 8'11" (4.49m x 4.17m reducing to 2.72m)

Front facing entrance door, full width front facing window, power points, doors leading off, open plan access to kitchen area with a range of fitted units with work surface, stainless steel sink drainer with mixer tap, electric cooker point, rear facing obscure glazed window, part tiled walls.