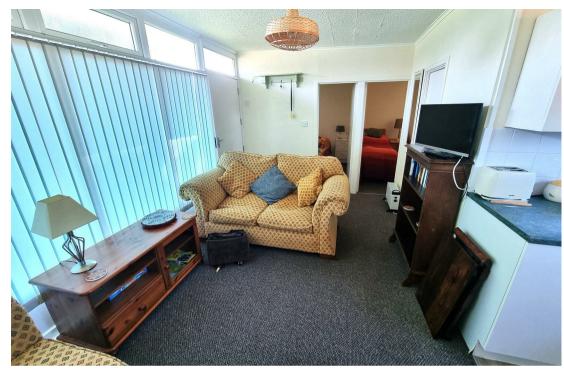

#### Open Plan Living/Dining/Kitchen Area 14'8" x 13'8" reducing to 8'11" (4.49m x 4.17m reducing to 2.72m)

Front facing entrance door, full width front facing window, power points, doors leading off, open plan access to kitchen area with a range of fitted units with work surface, stainless steel sink drainer with mixer tap, electric cooker point, rear facing obscure glazed window, part tiled walls.