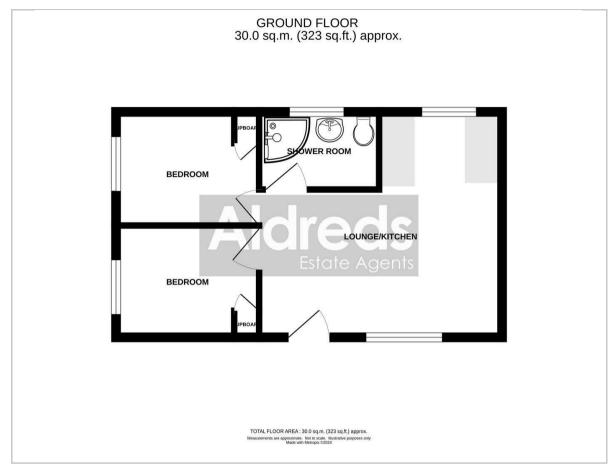

ional (optional) charge of £195 plus VAT for use of the the swimming pool.

The chalet site opens fully from 1st March to 31st October. Out of season, you are able to use your chalet from Friday lunchtime to Monday lunchtime.

#### Services

Mains water, electric and drainage.

#### Council Tax

North Norfolk District Council - Band: A.

# Energy Performance Certificate (EPC)

EPC Rating: F.

# Location

Stalham is a Broadland town with a full range of facilities which include a variety of shops, post office, health centre, schools and a supermarket. Only a few miles from the coast, the town is handy for those looking to take advantage of the Broads network and also it also has a regular bus service to Great Yarmouth and and the fine city of Norwich.

## Reference

S9842/DC

# Floor Plan



# Viewing

Please contact our Aldreds Stalham Office on 01692 581089 if you wish to arrange a viewing appointment for this property or require further information.

#### Disclaimer

These particulars are issued on an understanding that all negotiations shall be conducted through Messrs. Aldreds. Please note: Messrs. Aldreds for themselves and for the vendors or lessors of this property whose agents they are given notice that: 1. Particulars are set out as a general outline only for guidance of intending purchasers or lessees, and do not constitute nor constitute part of, an offer or contract. 2. All descriptions, dimensions, references to condition and necessary permissions for use and occupation, and other details are given without responsibility and any intending purchasers or tenants