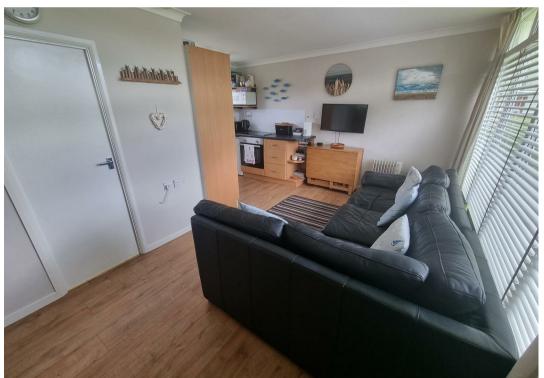

# Open Plan Living/Dining/Kitchen Area 14'8" x 13'8" reducing to 8'11" (4.49m x 4.17m reducing to 2.72m)

Front facing entrance door, full width front facing window, power points, doors leading off, open plan access to kitchen area with a range of fitted units with work surface, stainless steel sink drainer with mixer tap, electric hob, electric oven, rear facing obscure glazed window.