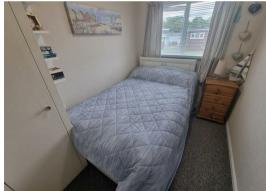

# Bedroom 1

8'6" x 6'9" (2.61m x 2.08m)

Side facing window, power point, built-in cupboard.

# Bedroom 2

8'6" x 6'6" (2.61m x 2m)

Window to side aspect, power point, built-in cupboard.