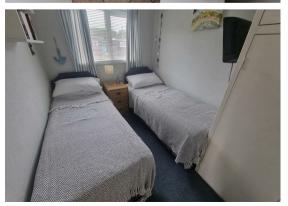

# Bedroom 1

8'6" x 6'9" (2.61m x 2.08m)

Side facing window, power point, built-in cupboard.

# Bedroom 2

8'6" x 6'6" (2.61m x 2m)

Window to side aspect, power point, built-in cupboard.