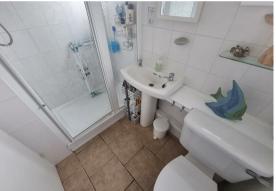

### **Shower Room**

Obscure glazed rear facing window, tiled shower cubicle with electric shower, hand wash basin, low level w.c. electric heater.