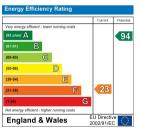

# Energy Performance Certificate (EPC)

EPC Rating: F.

# **Energy Efficiency Graph**