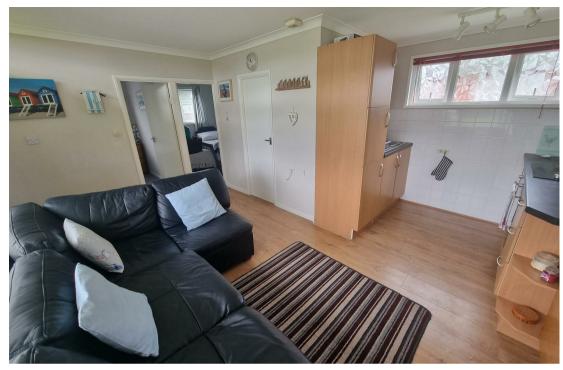

# Open Plan Living/Dining/Kitchen Area 14'8" x 13'8" reducing to 8'11" (4.49m x 4.17m reducing to 2.72m)

Front facing entrance door, full width front facing window, power points, doors leading off, open plan access to kitchen area with a range of fitted units with work surface, stainless steel sink drainer with mixer tap, electric hob, electric oven, rear facing obscure glazed window.