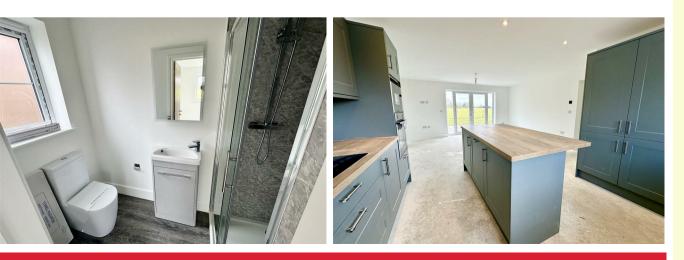

#### En-Suite Shower Room

Obscure glazed side facing window, shower cubicle, low level w.c., hand wash basin.

#### En-Suite Shower Room

Obscure glazed window to front aspect, shower cubicle, hand wash basin, low level w.c.

#### Bathroom

Obscure glazed window to side aspect, bath, hand wash basin, low level w.c.

Bedroom 4/Study 8'4" x 7'8" (2.55m x 2.35m) Window to front aspect, power points.

Garage 23'10" reducing to 16'10" x 17'8" (7.27m reducing to 5.15m x 5.4m) With power, lighting and rear service door.

#### PLEASE NOTE

All internal and garden photographs shown, are of Plot 1 for example purposes only. Both bungalows are of the same design, but handed, and both offer the same outstanding farmland views to the rear.