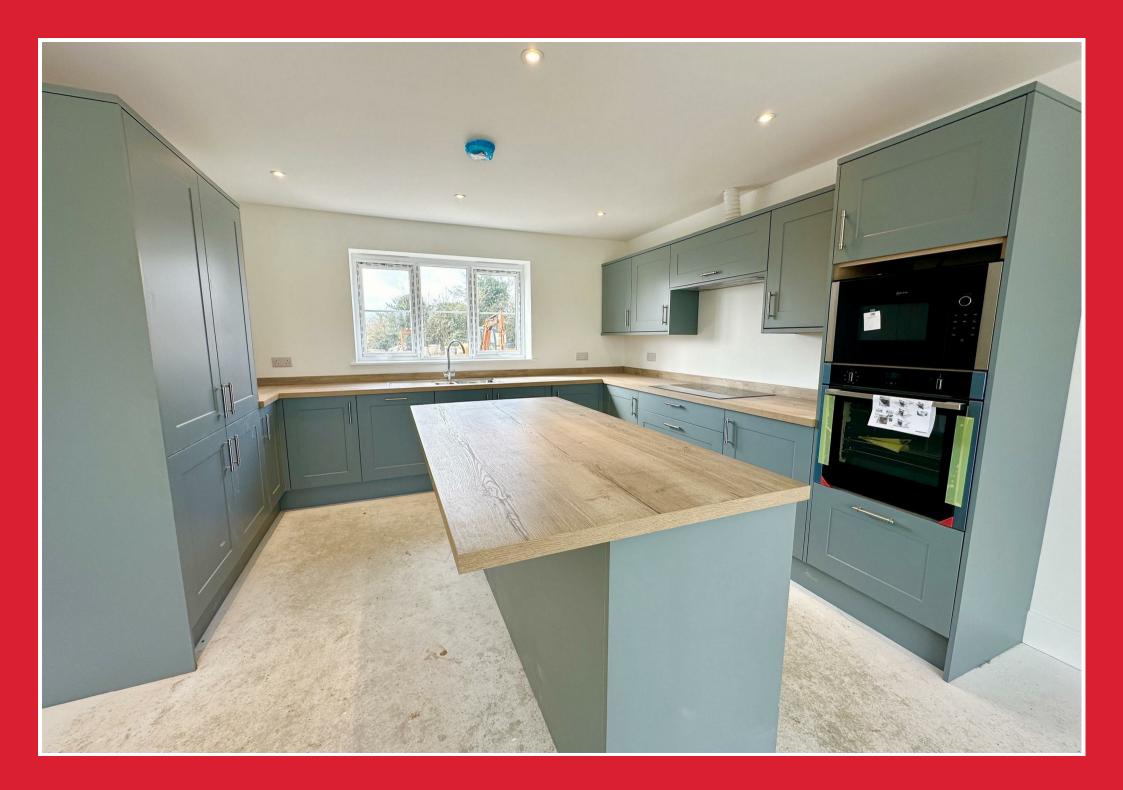

## Kitchen/Dining/Family Room 23'10" x 16'0" reducing to 13'1" (7.28m x 4.89m reducing to 3.99m)

A spacious double aspect room with window to front aspect and French doors to rear, a range of fitted kitchen units with appliances, door giving access to;

#### PLEASE NOTE

All internal and garden photographs shown, are of Plot 1 for example purposes only. Both bungalows are of the same design, but handed, and both offer the same outstanding farmland views to the rear.