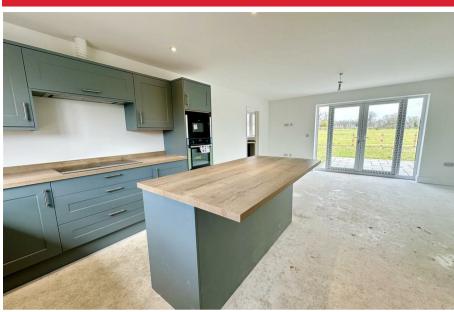

## Kitchen/Dining/Family Room 23'10" x 16'0" reducing to 13'1" (7.28m x 4.89m reducing to 3.99m)

A spacious double aspect room with window to front aspect and French doors to rear, a range of fitted kitchen units with appliances, door giving access to;

#### PLEASE NOTE

All internal and garden photographs shown, are of Plot 1 for example purposes only. Both bungalows are of the same design, but handed, and both offer the same outstanding farmland views to the rear.