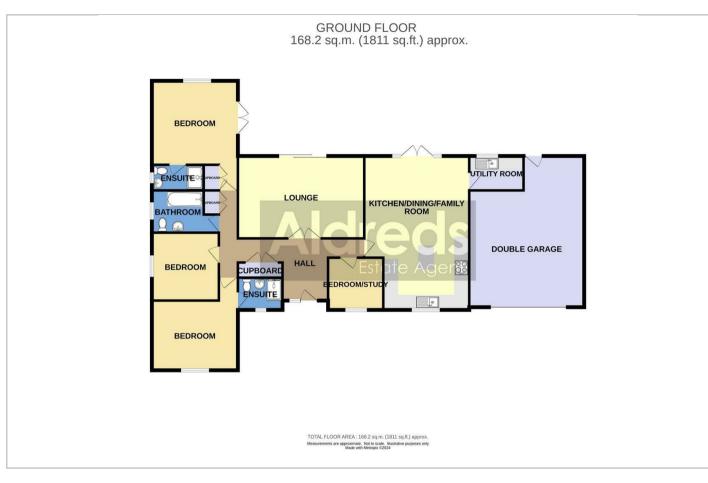

#### Entrance Hall

A spacious entrance hall with three bullt-in cupboards, doors leading off and double doors leading to;

#### Lounge 19'4" x 12'4" (5.9m x 3.78m)

Sliding doors giving access to rear garden, power points, tv point.

## Kitchen/Dining/Family Room 23'10" x 16'0" reducing to 13'1" (7.28m x 4.89m reducing to 3.99m)

A spacious double aspect room with window to front aspect and French doors to rear, a range of fitted kitchen units with appliances, door giving access to;

#### Utility Room 7'11" x 5'2" (2.43m x 1.59m)

Rear facing window, fitted units, plumbing for washing machine.

## Bedroom 1 13'1" plus doorwell x 12'9" (4m plus doorwell x 3.9m)

Window to rear aspect, French doors leading to rear garden, power points, door giving access to;

#### En-Suite Shower Room

Obscure glazed side facing window, shower cubicle, low level w.c., hand wash basin.

# Bedroom 2 13'1" x 10'7" plus doorwell (3.99m x 3.25m plus doorwell)

Window to front aspect, power points, door giving access to;

#### En-Suite Shower Room

Obscure glazed window to front aspect, shower cubicle, hand wash basin, low level w.c.

### Bedroom 3 9'10" x 9'10" (3m x 3m)

Window to side aspect, power points.

#### Bathroom

Obscure glazed window to side aspect, bath, hand wash basin, low level w.c.

Bedroom 4/Study 8'4" x 7'8" (2.55m x 2.35m) Window to front aspect, power points.

Garage 23'10" reducing to 16'10" x 17'8" (7.27m reducing to 5.15m x 5.4m) With power, lighting and rear service door.

### Reference

PJL/S9839

Floor Plans