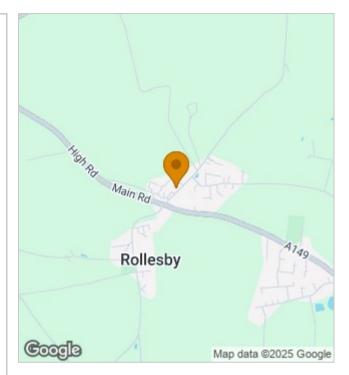

### Directions

On arriving in the village of Rollesby on the A149 heading East, turn left opposite the Horse and Groom Public House into Martham Road and proceed a short way along passing the veterinary surgery on the left hand side where the Leonard Court development can be found shortly after Back Lane on the right hand side, located by our FOR SALE board.

#### Location

Rollesby is a rural village in East Norfolk, located on the A149 just 8 miles North West of Great Yarmouth and has main road connections to the A47 towards Norwich 19 miles away and the A12 to Lowestoft. The village has a Primary School, village hall and park, a well-stocked farm shop, small business units and a nearby restaurant/cafe situated overlooking the water. Being located in the Norfolk Broads National Park, Rollesby Broad forms part of the collection of smaller interlink broads known as the Trinity Broads. These are perfect for fishing, sailing, birdwatching and remain isolated from the rest of the river system, so very peaceful and tranquil. Rollesby is very close to many coastal villages with great access to the seaside and the miles of beaches for dog walkers and families alike. Favourites include Winterton and Horsey for seal spotting during the winter months.