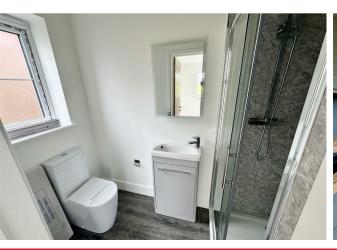

#### **En-Suite Shower Room**

Obscure glazed side facing window, shower cubicle, low level w.c., hand wash basin.

#### **En-Suite Shower Room**

Obscure glazed window to front aspect, shower cubicle, hand wash basin, low level w.c.

#### Bathroom

Obscure glazed window to side aspect, bath, hand wash basin, low level w.c.

#### **PLEASE NOTE**

All internal and garden photographs shown, are of Plot 1 for example purposes only. Both bungalows are of the same design, but handed, and both offer the same outstanding farmland views to the rear.