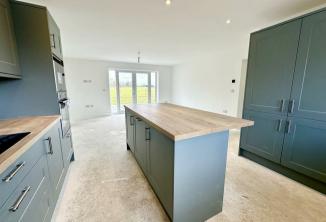

## Kitchen/Dining/Family Room 23'10" x 16'0" reducing to 13'1" (7.28m x 4.89m reducing to 3.99m)

A spacious double aspect room with window to front aspect and French doors to rear, a range of fitted kitchen units with appliances, door giving access to;

#### **PLEASE NOTE**

All internal and garden photographs shown, are of Plot 1 for example purposes only. Both bungalows are of the same design, but handed, and both offer the same outstanding farmland views to the rear.