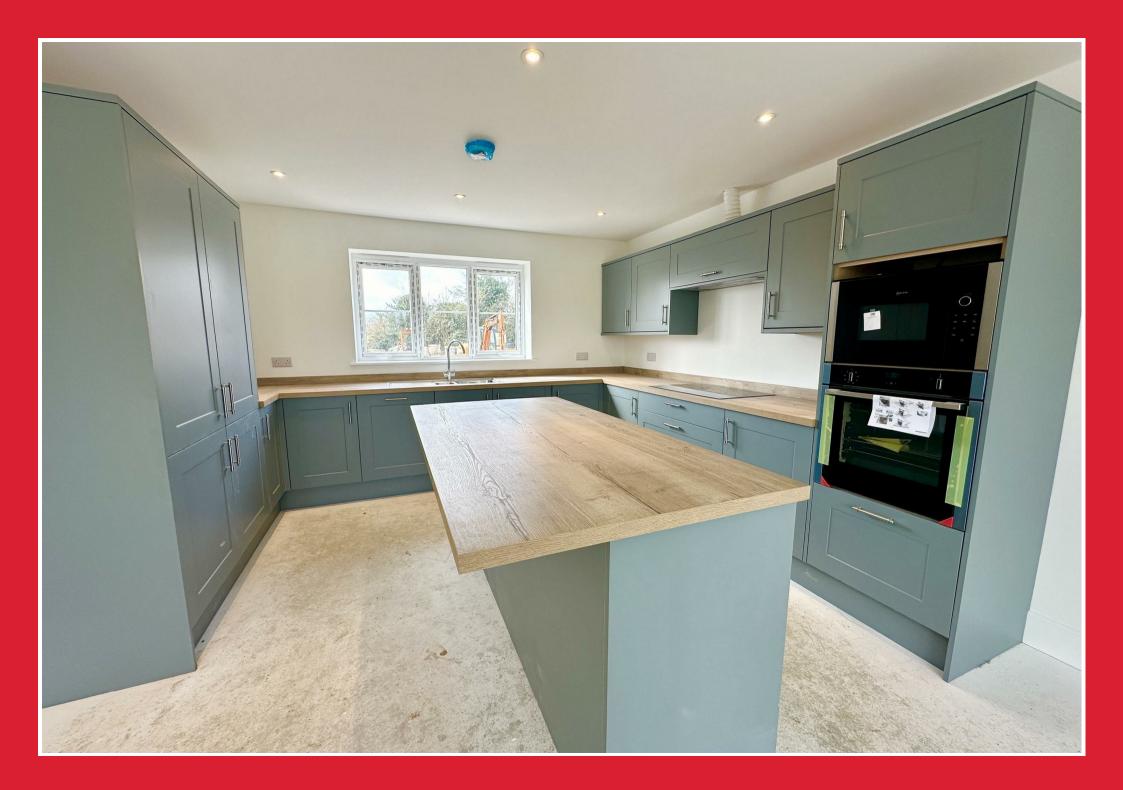

## Kitchen/Dining/Family Room 23'10" x 16'0" reducing to 13'1" (7.28m x 4.89m reducing to 3.99m)

A spacious double aspect room with window to front aspect and French doors to rear, a range of fitted kitchen units with appliances, door giving access to;

#### **PLEASE NOTE**

All internal and garden photographs shown, are of Plot 1 for example purposes only. Both bungalows are of the same design, but handed, and both offer the same outstanding farmland views to the rear.