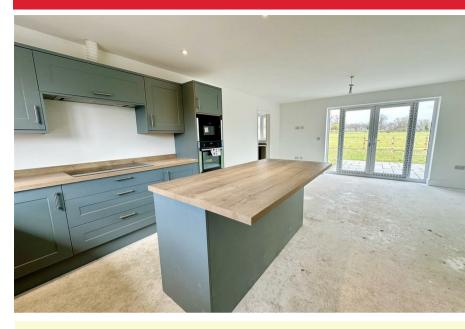

The 2nd Bungalow release on this exclusive development - Aldreds are delighted to offer this hugely spacious detached bungalow, now nearing completion in the popular Broadland village of Rollesby. This well appointed property will be finished to a high standard throughout with accommodation including an impressive, double aspect kitchen/dining/family room, lounge, four bedrooms, two with en-suite, bathroom and utility room. The property will offer LPG underfloor heating, a double garage, driveway parking and gardens to front and rear with a particular feature being the far reaching farmland views available from the back garden. Early viewing is strongly recommended as construction continues.

## Kitchen/Dining/Family Room 23'10" x 16'0" reducing to 13'1" (7.28m x 4.89m reducing to 3.99m)

A spacious double aspect room with window to front aspect and French doors to rear, a range of fitted kitchen units with appliances, door giving access to;

#### **PLEASE NOTE**

All internal and garden photographs shown, are of Plot 1 for example purposes only. Both bungalows are of the same design, but handed, and both offer the same outstanding farmland views to the rear.