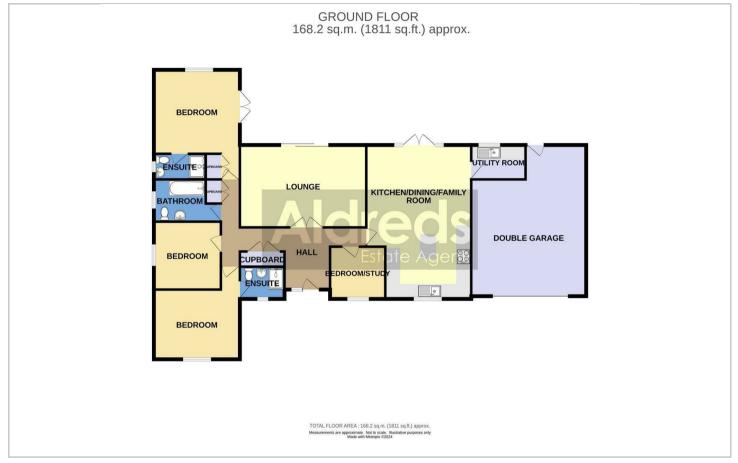

#### **Entrance Hall**

A spacious entrance hall with three bullt-in cupboards, doors leading off and double doors leading to;

## Lounge 19'4" x 12'4" (5.9m x 3.78m)

Sliding doors giving access to rear garden, power points, tv point.

## Kitchen/Dining/Family Room 23'10" x 16'0" reducing to 13'1" (7.28m x 4.89m reducing to 3.99m)

A spacious double aspect room with window to front aspect and French doors to rear, a range of fitted kitchen units with appliances, door giving access to;

## Utility Room 7'11" x 5'2" (2.43m x 1.59m)

Rear facing window, fitted units, plumbing for washing machine.

# Bedroom 1 13'1" plus doorwell x 12'9" (4m plus doorwell x 3.9m)

Window to rear aspect, French doors leading to rear garden, power points, door giving access to;

#### **En-Suite Shower Room**

Obscure glazed side facing window, shower cubicle, low level w.c., hand wash basin.

## Bedroom 2 13'1" x 10'7" plus doorwell (3.99m x 3.25m plus doorwell)

Window to front aspect, power points, door giving access to;

#### **En-Suite Shower Room**

Obscure glazed window to front aspect, shower cubicle, hand wash basin, low level w.c.

## Bedroom 3 9'10" x 9'10" (3m x 3m)

Window to side aspect, power points.

#### Bathroom

Obscure glazed window to side aspect, bath, hand wash basin, low level w.c.

## Bedroom 4/Study 8'4" x 7'8" (2.55m x 2.35m)

Window to front aspect, power points.

# Garage 23'10" reducing to 16'10" x 17'8" (7.27m reducing to 5.15m x 5.4m)

With power, lighting and rear service door.