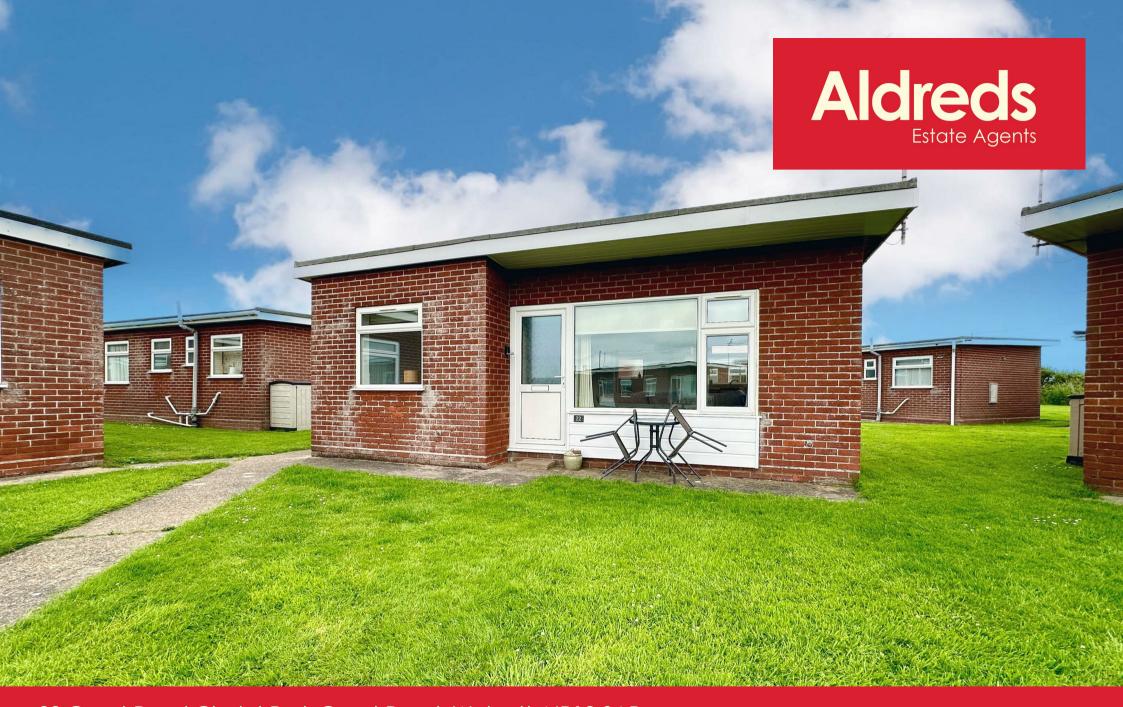

22 Coast Road Chalet Park Coast Road, Walcott, NR12 0AP Offers In The Region Of £60,000

## 22 Coast Road Chalet Park Coast Road

Walcott, Norwich, NR120AP

- Two Bedroom Holiday Chalet
- Controllable Electric Heating
- Sold Inclusive Of Most Furniture, Fixtures & Fittings
- Close To The Beach
- Ideal Holiday Home/Let

- Beautifully Presented Throughout
- Modern Fitted Kitchen
- Lovely views over farmland beyond
- Popular Coastal Chalet Park
- Early Internal Viewing Highly Recommended

Aldreds are delighted to offer this well presented, detached holiday chalet, situated in the popular Walcott Coast Road Chalet Park. This well appointed chalet is sold inclusive of the majority of the furniture, fixtures and fittings and presented in excellent order with accommodation including an open plan living/dining/kitchen area, two bedrooms, bathroom and separate w.c. The chalet offers a modern fitted kitchen, sealed unit double glazed windows and controllable electric heating. The Coast Road Chalet Park is located just a short distance away from the lovely sandy Walcott beach. Early internal viewing is highly recommended to appreciate.

### Outside

The chalets sits in a pleasant position with this beautifully maintained coastal chalet park with open communal lawned grounds and with farmland views to the top of the site towards the Walcott Church. The chalet site offers a communal parking area and is located just a short distance away from the beach.