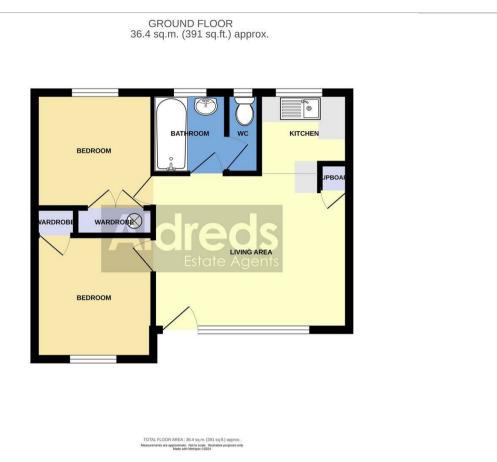

e convenience store, continue on the access road to the end of the road bearing right onto to the communal parking area, where the chalet can be located to the far left side of the chalet park.



## Services

Main water, electric and drainage.

## Council Tax

North Norfolk District Council. We understand that the property is currently business rated for holiday letting purposes.

## Location

Walcott is a popular coastal village with a great sandy beach and a range of amenity including Post Office/shop, Restuarant, Public House and Village Hall. The village is approximately 4 miles from the town of Stalham which has a variety of amenities including Post Office, Health Centre, First, Middle and High Schools, and a Tesco Supermarket.

## Reference

PJL/S9836





Floor Plans Location Map





## **Energy Performance Graph**



## Viewing

Please contact our Aldreds Stalham Office on 01692 581089 if you wish to arrange a viewing appointment for this property or require further information.

#### Disclaimer

These particulars are issued on an understanding that all negotiations shall be conducted through Messrs. Aldreds. Please note: Messrs. Aldreds for themselves and for the vendors or lessors of this property whose ageisents they are given notice that: 1. Particulars are set out as a general outline only for guidance of intending purchasers or lessees, and do not constitute nor constitute nor constitute nor contract. 2. All descriptions, teferences to condition and necessary permissions of themselves of each of the each of the

Aldreds are pleased to be working with Mortgag