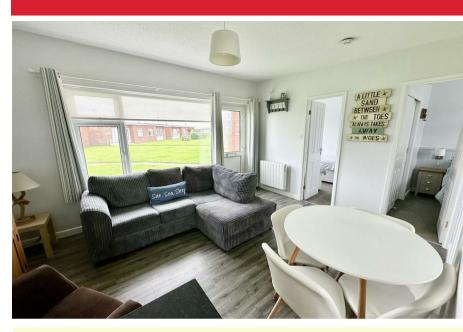

# Open Plan Living/Dining Area 13'11" x 11'3" (4.26m x 3.44m)

Part glazed entrance door, window to front aspect, wall mounted controllable electric heater, power points, television point, doors leading off, built-in cupboard, open plan access into;

## Kitchen Area 7'9" x 5'9" (2.38m x 1.76m)

Window to rear aspect, a range of modern kitchen units with rolled edge work surface, tiled splash backs, stainless steel sink drainer with mixer tap, plumbing for washing machine, electric cooker.