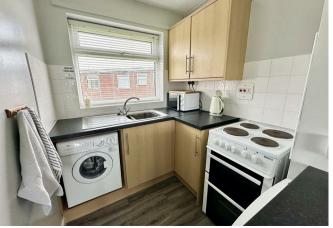

## Kitchen Area 7'9" x 5'9" (2.38m x 1.76m)

Window to rear aspect, a range of modern kitchen units with rolled edge work surface, tiled splash backs, stainless steel sink drainer with mixer tap, plumbing for washing machine, electric cooker.