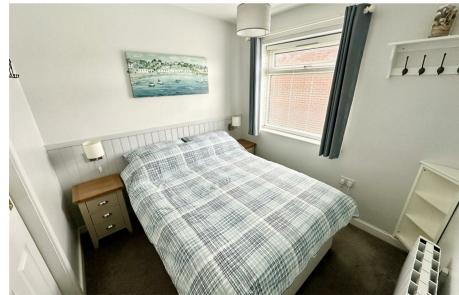

## Bedroom 1 8'3" x 8'0" (2.54m x 2.45m)

Window to rear aspect, wall mounted controllable electric heater, panelled walls, power points, bedside wall lighting, built-in wardrobe housing hot water cylinder with immersion heater.