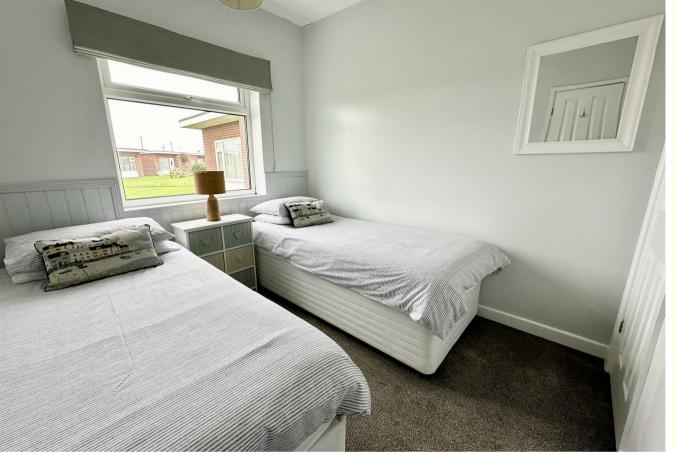

## Bedroom 28'3" x 8'11" (2.54m x 2.72m)

Window to front aspect, power points, built-in wardrobe.