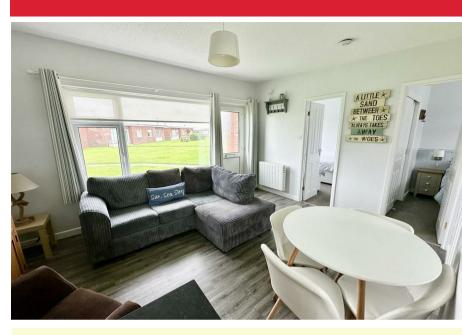

# Open Plan Living/Dining Area 13'11" x 11'3" (4.26m x 3.44m)

Part glazed entrance door, window to front aspect, wall mounted controllable electric heater, power points, television point, doors leading off, built-in cupboard, open plan access into;

## Kitchen Area 7'9" x 5'9" (2.38m x 1.76m)

Window to rear aspect, a range of modern kitchen units with rolled edge work surface, tiled splash backs, stainless steel sink drainer with mixer tap, plumbing for washing machine, electric cooker.