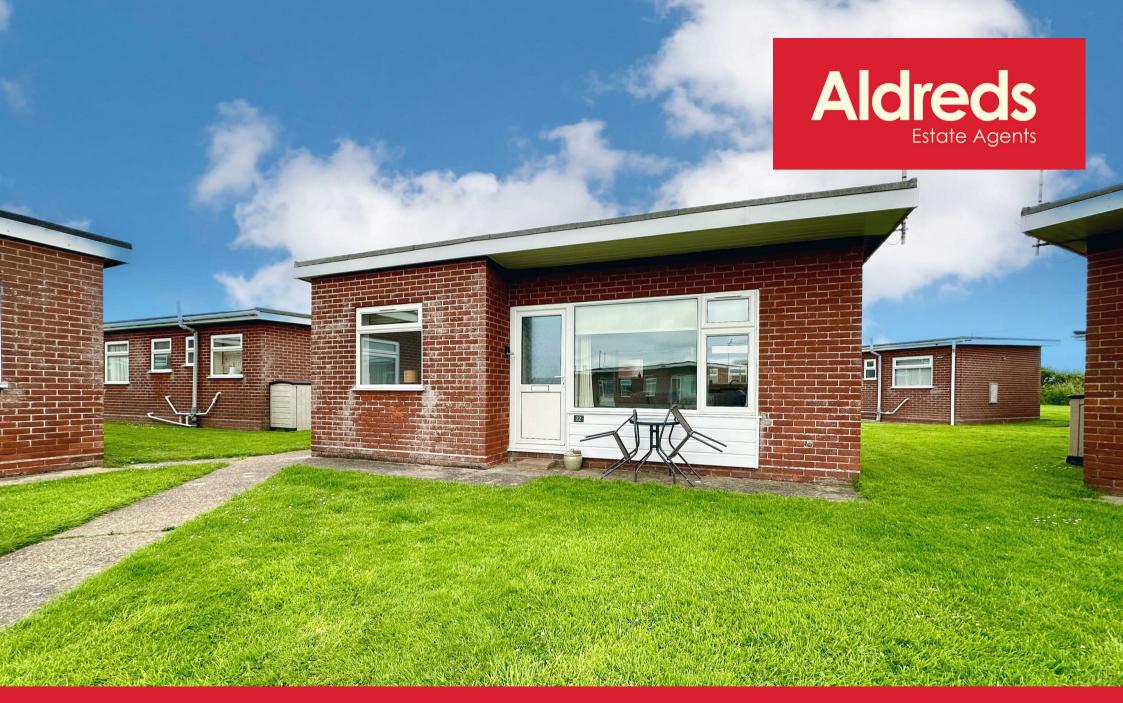

22 Coast Road Chalet Park Coast Road, Walcott, NR12 0AP £62,500

# 22 Coast Road Chalet Park Coast Road

Walcott, Norwich, NR12 0AP

- Two Bedroom Holiday Chalet
- Controllable Electric Heating
- Sold Inclusive Of Most Furniture, Fixtures & Fittings
- Close To The Beach
- Ideal Holiday Home/Let

- Beautifully Presented Throughout
- Modern Fitted Kitchen
- Lovely views over farmland beyond
- Popular Coastal Chalet Park
- Early Internal Viewing Highly Recommended

Aldreds are delighted to offer this well presented, detached holiday chalet, situated in the popular Walcott Coast Road Chalet Park. This well appointed chalet is sold inclusive of the majority of the furniture, fixtures and fittings and presented in excellent order with accommodation including an open plan living/dining/kitchen area, two bedrooms, bathroom and separate w.c. The chalet offers a modern fitted kitchen, sealed unit double glazed windows and controllable electric heating. The Coast Road Chalet Park is located just a short distance away from the lovely sandy Walcott beach. Early internal viewing is highly recommended to appreciate.

### Outside

The chalets sits in a pleasant position with this beautifully maintained coastal chalet park with open communal lawned grounds and with farmland views to the top of the site towards the Walcott Church. The chalet site offers a communal parking area and is located just a short distance away from the beach.