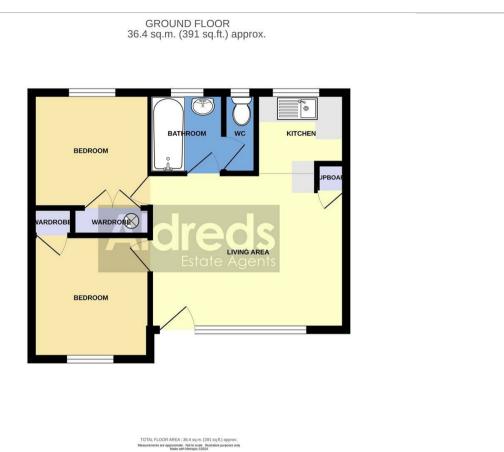

## Reference

PJL/S9836

Floor Plans Location Map

# Open Plan Living/Dining Area 13'11" x 11'3" (4.26m x 3.44m)

Part glazed entrance door, window to front aspect, wall mounted controllable electric heater, power points, television point, doors leading off, built-in cupboard, open plan access into;

## Kitchen Area 7'9" x 5'9" (2.38m x 1.76m)

Window to rear aspect, a range of modern kitchen units with rolled edge work surface, tiled splash backs, stainless steel sink drainer with mixer tap, plumbing for washing machine, electric cooker.

## Bedroom 1 8'3" x 8'0" (2.54m x 2.45m)

Window to rear aspect, wall mounted controllable electric heater, panelled walls, power points, bedside wall lighting, built-in wardrobe housing hot water cylinder with immersion heater.

## Bedroom 28'3" x 8'11" (2.54m x 2.72m)

Window to front aspect, power points, built-in wardrobe.

### Bathroom

Obscure glazed window to rear aspect, part tiled walls, panelled bath with tiled surround and electric shower over, pedestal hand wash basin with mixer tap, doorway giving access to:

## W.C.

Obscure glazed window to rear aspect, low level w.c