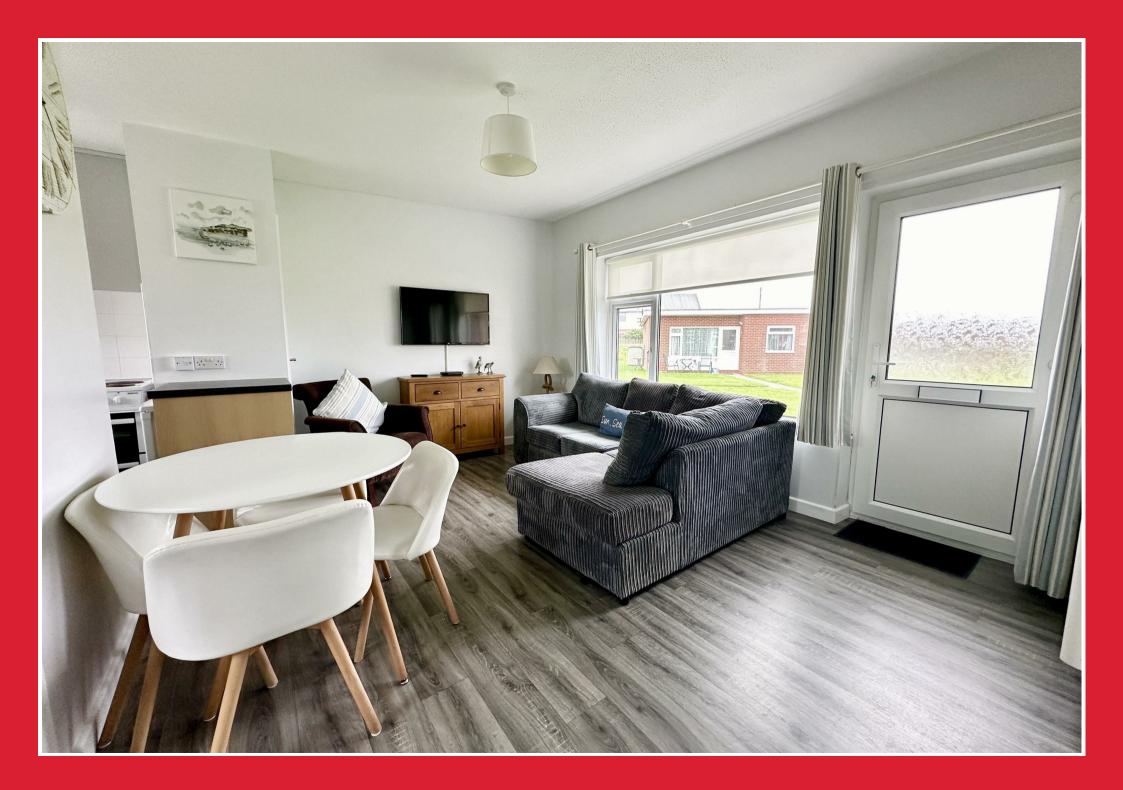

# Open Plan Living/Dining Area 13'11" x 11'3" (4.26m x 3.44m)

Part glazed entrance door, window to front aspect, wall mounted controllable electric heater, power points, television point, doors leading off, built-in cupboard, open plan access into;

- Beautifully Presented Throughout
- Modern Fitted Kitchen
- Lovely views over farmland beyond
- Popular Coastal Chalet Park
- Early Internal Viewing Highly Recommended

Aldreds are delighted to offer this well presented, detached holiday chalet, situated in the popular Walcott Coast Road Chalet Park. This well appointed chalet is sold inclusive of the majority of the furniture, fixtures and fittings and presented in excellent order with accommodation including an open plan living/dining/kitchen area, two bedrooms, bathroom and separate w.c. The chalet offers a modern fitted kitchen, sealed unit double glazed windows and controllable electric heating. The Coast Road Chalet Park is located just a short distance away from the lovely sandy Walcott beach. Early internal viewing is highly recommended to appreciate.