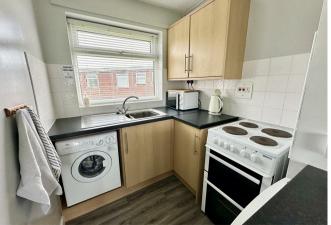

## Kitchen Area 7'9" x 5'9" (2.38m x 1.76m)

Window to rear aspect, a range of modern kitchen units with rolled edge work surface, tiled splash backs, stainless steel sink drainer with mixer tap, plumbing for washing machine, electric cooker.