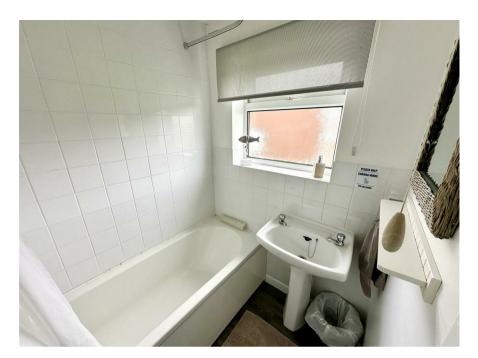

### Bathroom

Obscure glazed window to rear aspect, part tiled walls, panelled bath with tiled surround and electric shower over, pedestal hand wash basin with mixer tap, doorway giving access to:

## W.C.

Obscure glazed window to rear aspect, low level w.c