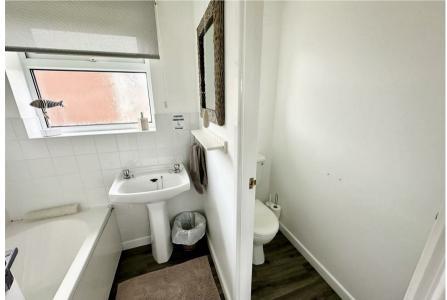

### Bathroom

Obscure glazed window to rear aspect, part tiled walls, panelled bath with tiled surround and electric shower over, pedestal hand wash basin with mixer tap, doorway giving access to:

## W.C.

Obscure glazed window to rear aspect, low level w.c