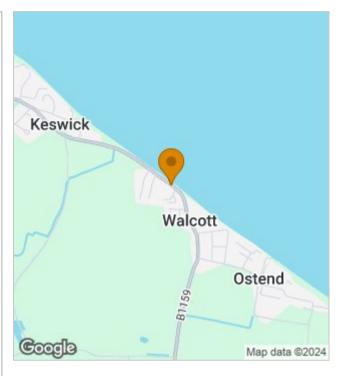

## Reference

PJL/S9836

Floor Plans Location Map

## Location

Walcott is a popular coastal village with a great sandy beach and a range of amenity including Post Office/shop, Restuarant, Public House and Village Hall. The village is approximately 4 miles from the town of Stalham which has a variety of amenities including Post Office, Health Centre, First, Middle and High Schools, and a Tesco Supermarket.