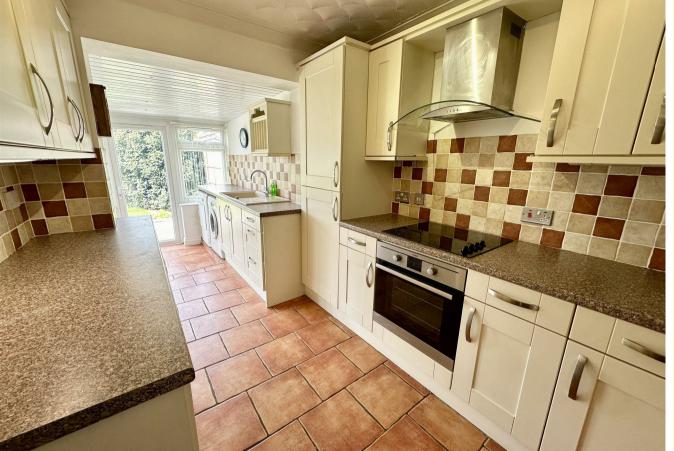

## Open Plan Kitchen Dining Garden Room 22'7" x 6'6" (6.88m x 1.98m)

Plus additional kitchen area. Fitted with a range of modern kitchen units with work-top over, tiled splash backs, sink with drainer and mixer tap, built-in electric hob, oven and extractor, plumbing for washing machine, built-in fridge/freezer, step up to raised floor area, sliding doors from bedroom two, glazed doors to garden, heated towel rail.