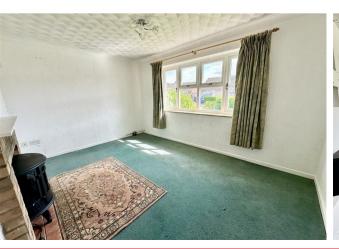

#### Lounge 13'5" x 10'2" (4.1m x 3.1m)

Window to front aspect, power points, television point, feature brick fireplace.

## Bedroom 1 9'10" x 9'10" (3m x 3m)

Window to front aspect, power points.