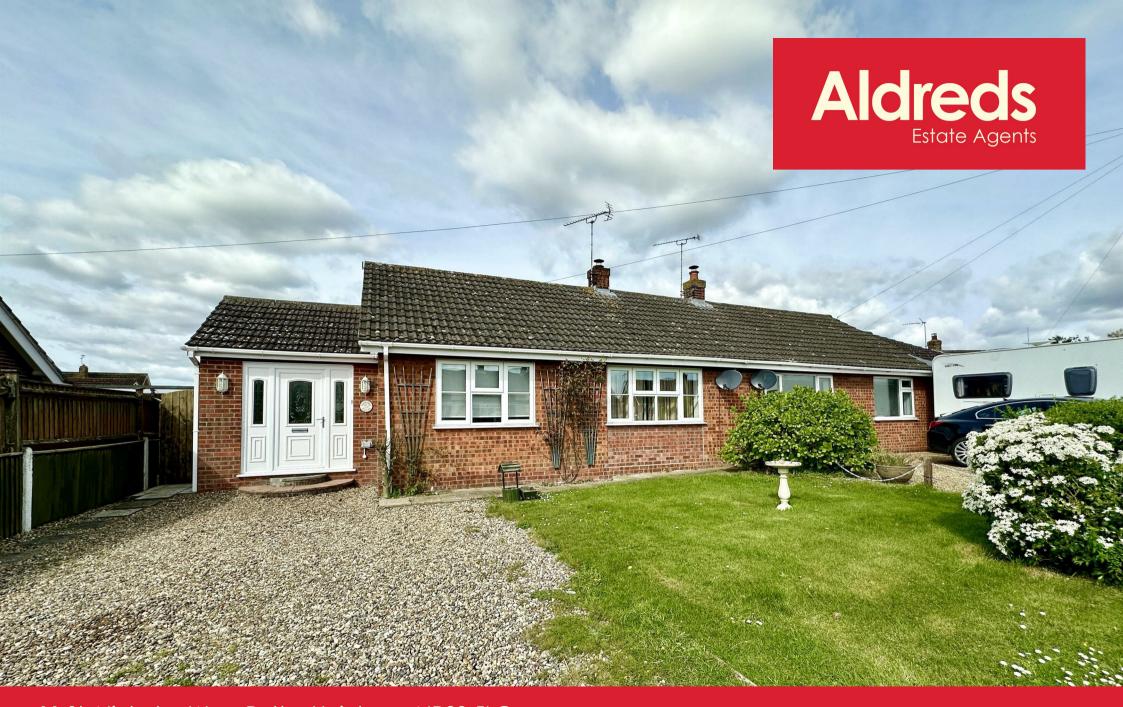

11 St. Nicholas Way, Potter Heigham, NR29 5LG Guide Price £240,000

# 11 St. Nicholas Way

Potter Heigham, NR29 5LG

- Semi Detached Bungalow
- Two Receptions
- Generous Rear Garden
- Popular Broadland Village
- Be Quick to View!

- Two Bedrooms
- Spacious Entrance Hall
- uPVC SUDG Windows
- Driveway Parking
- No Onward Chain

Guide Price £240,000 - £250,000. Aldreds are pleased to offer this two bedroom semi detached bungalow, located in the popular Broadland village of Potter Heigham. The accommodation offered includes a spacious entrance hall with potential for a study area, lounge, two bedrooms, bathroom and a kitchen opening into a spacious open plan garden/dining room backing directly onto the rear garden. Outside, there is driveway parking and a generous rear garden. Offered with no onward chain, early internal viewing is highly recommended.

#### Outside

The property is approached via a shingle driveway with parking, lawned front garden. To the rear there is a generous garden enclosed by close board panel fencing, lawned area and well stocked boarders, patio area, timber shed and summerhouse.