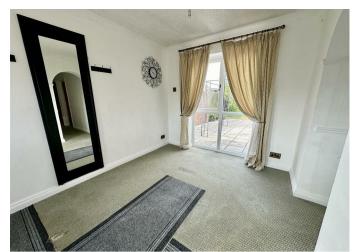

## Bedroom 1 9'10" x 9'10" (3m x 3m)

Window to front aspect, power points.

## Bedroom 2 8'6" x 6'10" (2.6m x 2.1m)

Sliding doors to garden / dining room, power points.