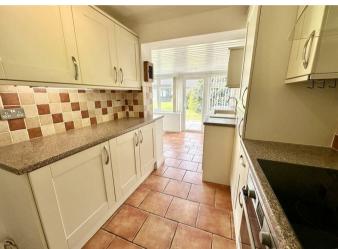

## Open Plan Kitchen Dining Garden Room 22'7" x 6'6" (6.88m x 1.98m)

Plus additional kitchen area. Fitted with a range of modern kitchen units with work-top over, tiled splash backs, sink with drainer and mixer tap, built-in electric hob, oven and extractor, plumbing for washing machine, built-in fridge/freezer, step up to raised floor area, sliding doors from bedroom two, glazed doors to garden, heated towel rail.