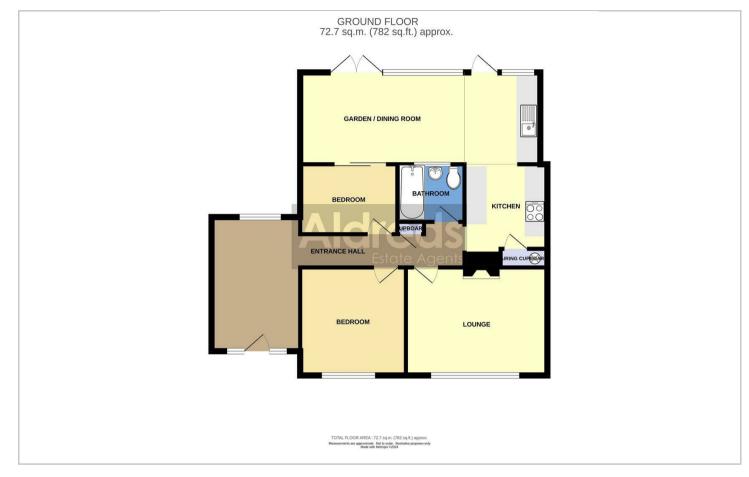

Guide Price £240,000 - £250,000. Aldreds are pleased to offer this two bedroom semi detached bungalow, located in the popular Broadland village of Potter Heigham. The accommodation offered includes a spacious entrance hall with potential for a study area, lounge, two bedrooms, bathroom and a kitchen opening into a spacious open plan garden/dining room backing directly onto the rear garden. Outside, there is driveway parking and a generous rear garden. Offered with no onward chain, early internal viewing is highly recommended.

#### **Entrance Hall**

A spacious hallway with part glazed entrance door with part glazed side panels, window to rear, built-in storage cupboard, doors leading into;

#### Lounge 13'5" x 10'2" (4.1m x 3.1m)

Window to front aspect, power points, television point, feature brick fireplace.

## Open Plan Kitchen Dining Garden Room 22'7" x 6'6" (6.88m x 1.98m)

Plus additional kitchen area. Fitted with a range of modern kitchen units with work-top over, tiled splash backs, sink with drainer and mixer tap, built-in electric hob, oven and extractor, plumbing for washing machine, built-in fridge/freezer, step up to raised floor area, sliding doors from bedroom two, glazed doors to garden, heated towel rail.

## Bedroom 1 9'10" x 9'10" (3m x 3m)

Window to front aspect, power points.

## Bedroom 2 8'6" x 6'10" (2.6m x 2.1m)

Sliding doors to garden / dining room, power points.

#### Bathroom

White suite comprising panelled bath with mixer tap with shower attachment over and electric shower over, low level w.c.,, pedestal hand wash basin. heated towel rail, obscure glazed inward facing window.