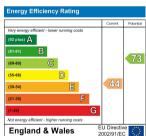

## Energy Performance Certificate (EPC)

Rating: 'E'

## **Energy Performance Graph**