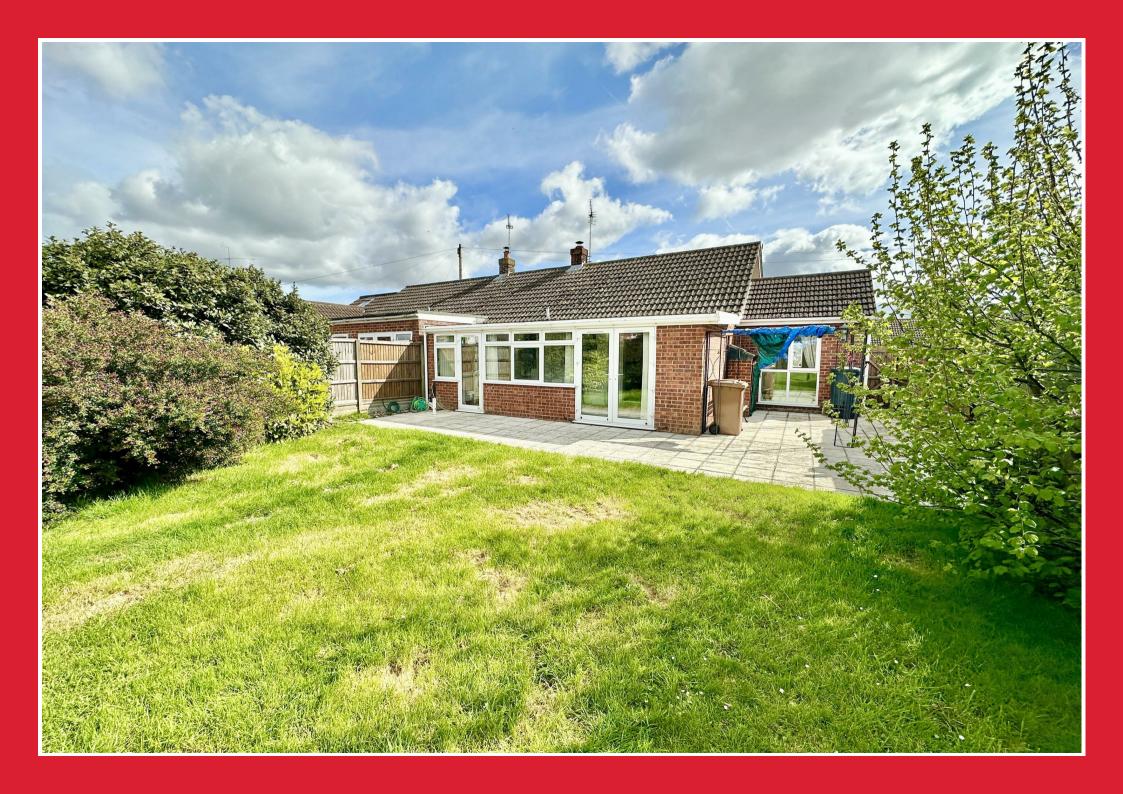

#### Outside

The property is approached via a shingle driveway with parking, lawned front garden. To the rear there is a generous garden enclosed by close board panel fencing, lawned area and well stocked boarders, patio area, timber shed and summerhouse.