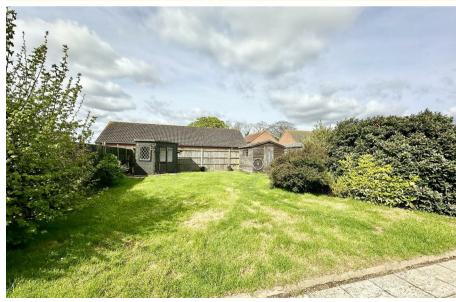

#### Outside

The property is approached via a shingle driveway with parking, lawned front garden. To the rear there is a generous garden enclosed by close board panel fencing, lawned area and well stocked boarders, patio area, timber shed and summerhouse.