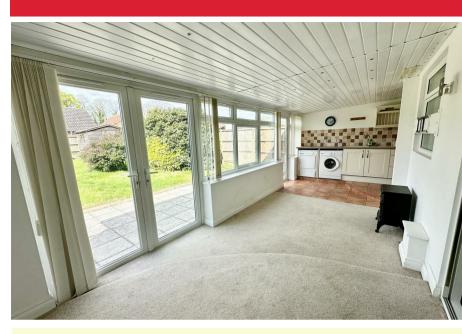

## Open Plan Kitchen Dining Garden Room 22'7" x 6'6" (6.88m x 1.98m)

Plus additional kitchen area. Fitted with a range of modern kitchen units with work-top over, tiled splash backs, sink with drainer and mixer tap, built-in electric hob, oven and extractor, plumbing for washing machine, built-in fridge/freezer, step up to raised floor area, sliding doors from bedroom two, glazed doors to garden, heated towel rail.

## Bedroom 2 8'6" x 6'10" (2.6m x 2.1m)

Sliding doors to garden / dining room, power points.