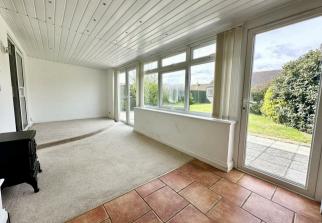

## Open Plan Kitchen Dining Garden Room 22'7" x 6'6" (6.88m x 1.98m)

Plus additional kitchen area. Fitted with a range of modern kitchen units with work-top over, tiled splash backs, sink with drainer and mixer tap, built-in electric hob, oven and extractor, plumbing for washing machine, built-in fridge/freezer, step up to raised floor area, sliding doors from bedroom two, glazed doors to garden, heated towel rail.