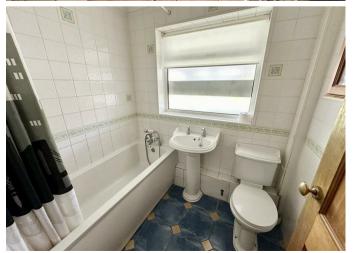

#### Bathroom

White suite comprising panelled bath with mixer tap with shower attachment over and electric shower over, low level w.c.,, pedestal hand wash basin. heated towel rail, obscure glazed inward facing window.