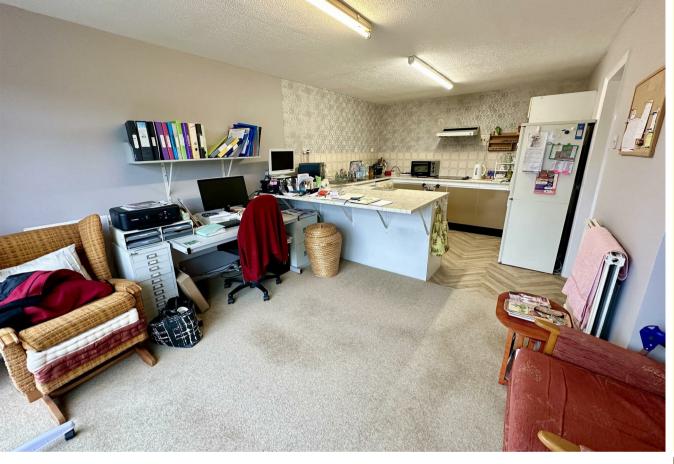

# Kitchen/Breakfast/Day Room 19'3" x 12'0" reducing to 10'9" (5.87m x 3.68m reducing to 3.29m)

Full height window and glazed door to rear aspect, two radiators, power points, range of fitted kitchen units with rolled edge work surface and tiled splash backs, stainless steel sink drainer, plumbing for washing machine, integrated electric double oven, ceramic hob, extractor.