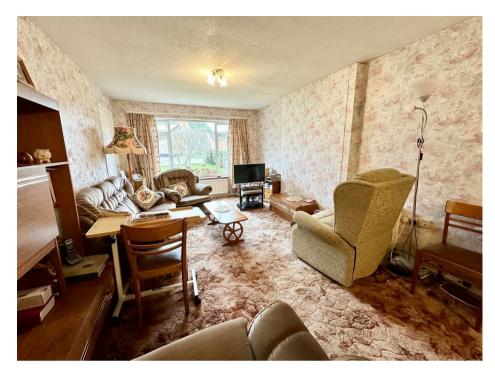

#### Lounge/Diner 22'4" x 10'11" (6.81m x 3.35m)

Window to front aspect, two radiators, power points, television point, wall lighting.