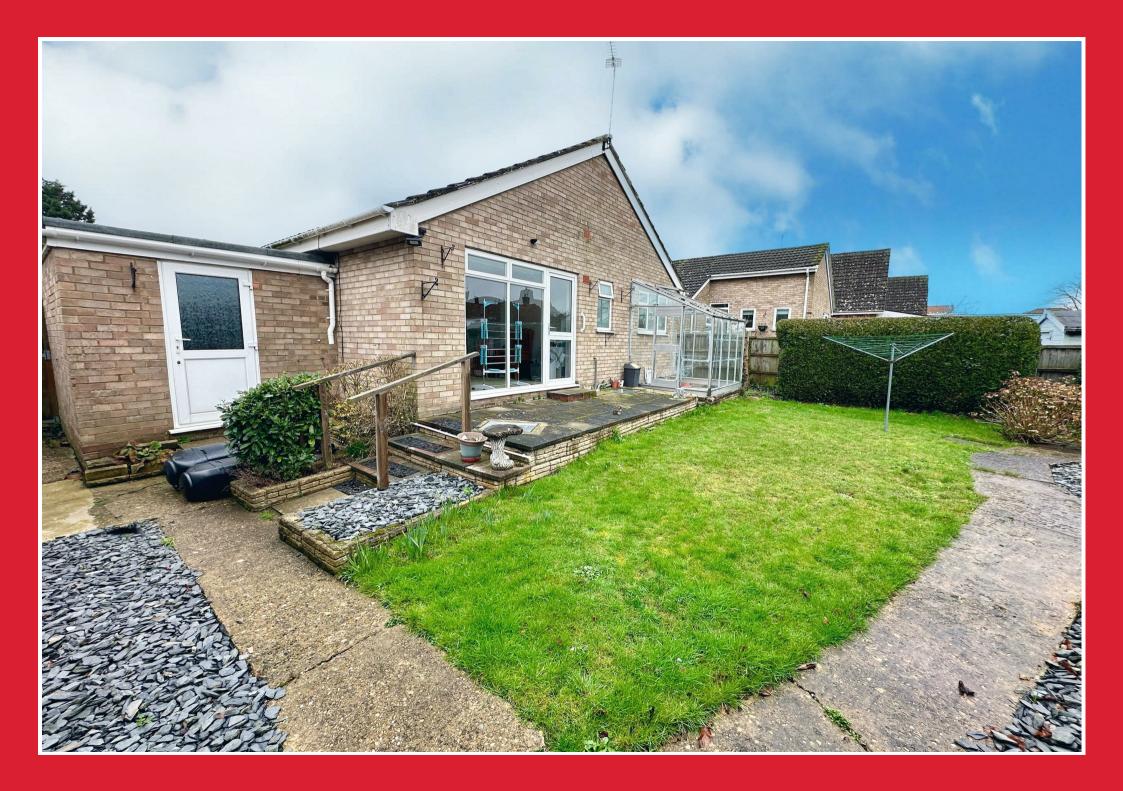

Aldreds are pleased to offer this exceptionally spacious, detached bungalow located in a convenient position in the popular Broadland village of Acle. This three bedroom property offers extended accommodation including an entrance hall, 6.8m long lounge/diner, a spacious kitchen/breakfast/day room, master bedroom with en-suite shower room, two further bedrooms, shower room and a separate cloakroom. The property offers oil fired central heating, uPVC sealed unit double glazed windows, spacious driveway parking, garage and an enclosed garden. Early internal viewing is highly recommended to appreciate this well located bungalow with lots of potential for further modernisation,

### Outside

The property offers a generous tarmac driveway with ample parking space for four vehicles, leading to;

#### Garden

The property offers lawned gardens to the front and rear with access to the side of the property to an adjoining boiler cupboard housing an oil fired boiler for hot water and central heating. The rear garden is nicely enclosed with close board panel fencing to boundaries with a lean-to conservatory and a raised paved patio.