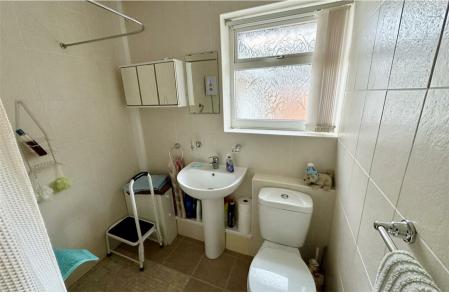

#### Cloakroom

Tiled floor, radiator, ventilation, low level w.c., pedestal hand wash basin, tiled splash back.

#### Shower Room

A 'wet room' style shower room with tiled concave floor with floor drain, electric shower over, pedestal hand wash basin, low level w.c, radiator, electric under floor heating, ventilation.