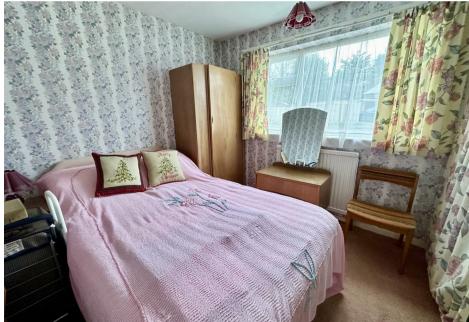

# Bedroom 1 17'11" x 11'0" reducing to 9'0" (5.47m x 3.36m reducing to 2.75m)

Window to rear aspect, radiator, power points, door giving access to;

#### En-Suite Shower Room

Window to rear aspect, pedestal hand wash basin, tiled splash back, tiled shower cubicle with electric shower, radiator.

Bedroom 2 10'4" x 8'11" (3.17m x 2.72m) Window to front aspect, radiator, power point.