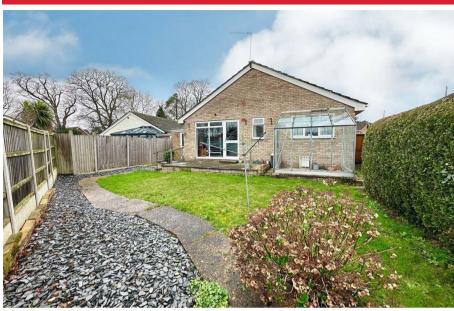

Aldreds are pleased to offer this exceptionally spacious, detached bungalow located in a convenient position in the popular Broadland village of Acle. This three bedroom property offers extended accommodation including an entrance hall, 6.8m long lounge/diner, a spacious kitchen/breakfast/day room, master bedroom with en-suite shower room, two further bedrooms, shower room and a separate cloakroom. The property offers oil fired central heating, uPVC sealed unit double glazed windows, spacious driveway parking, garage and an enclosed garden. Early internal viewing is highly recommended to appreciate this well located bungalow with lots of potential for further modernisation,

#### Garden

The property offers lawned gardens to the front and rear with access to the side of the property to an adjoining boiler cupboard housing an oil fired boiler for hot water and central heating. The rear garden is nicely enclosed with close board panel fencing to boundaries with a lean-to conservatory and a raised paved patio.