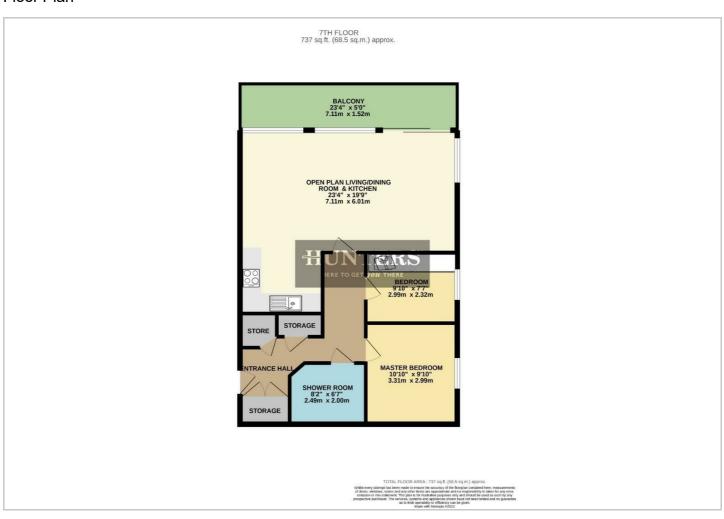

# HUNTERS®

HERE TO GET you THERE



The Edge Salford, M3 5NG

£1,375 Per Month



Council Tax: D



# 254 The Edge

Salford, M3 5NG

# £1,375 Per Month







Tel: 0161 830 5800









#### Road Map

## Hybrid Map

#### Terrain Map







#### Floor Plan



## Viewing

Please contact our Hunters Manchester Lettings Office on 0161 830 5800 if you wish to arrange a viewing appointment for this property or require further information.

## **Energy Efficiency Graph**



These particulars are intended to give a fair and reliable description of the property but no responsibility for any inaccuracy or error can be accepted and do not constitute an offer or contract. We have not tested any services or appliances (including central heating if fitted) referred to in these particulars and the purchasers are advised to satisfy themselves as to the working order and condition. If a property is unoccupied at any time there may be reconnection charges for any switched off/disconnected or drained services or appliances - All measurements are approximate.