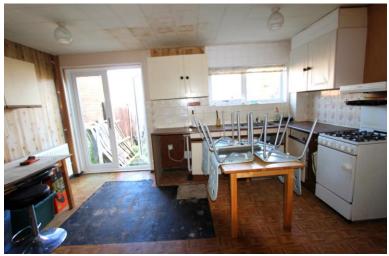

**Kitchen/Diner** (4.90m x 4.62m/ 16'1" x 15'2") UPVC double glazed window to rear, two storage cupboards, double radiator, uPVC double glazed double doors leading to rear garden, door to: