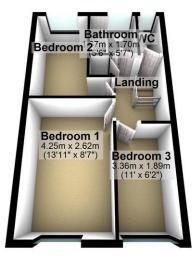

## First Floor

Landing Boiler cupboard, doors to bedrooms.

## WC

UPVC frosted double glazed window to rear, radiator, door to:

## Bathroom

Fitted with a two-piece suite comprising bath, wash hand basin with electric shower over, uPVC frosted double glazed window to rear, door to:

**Bedroom 1** (4.25m x 2.62m / 13'11" x 8'7") UPVC double glazed window to front, radiator, door to:

**Bedroom 2** (3.36m x 1.91m / 11' x 6'3") UPVC double glazed window to rear, radiator, door to:

**Bedroom 3** (3.35m x 1.89m / 11' x 6'2") UPVC double glazed window to front, door to: