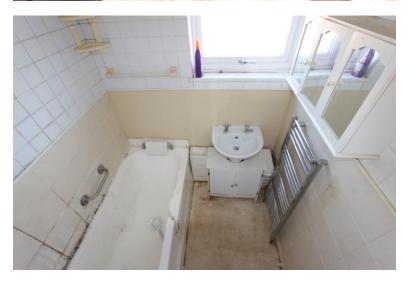

## Bathroom

Fitted with a two-piece suite comprising bath, wash hand basin with electric shower over, uPVC frosted double glazed window to rear, door to:

**Bedroom 1** (4.25m x 2.62m / 13'11" x 8'7") UPVC double glazed window to front, radiator, door to: