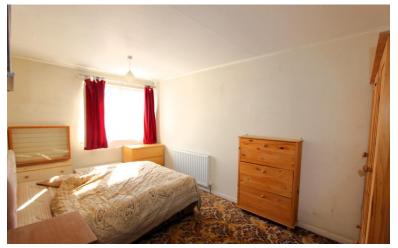

## Bathroom

Fitted with a two-piece suite comprising bath, wash hand basin with electric shower over, uPVC frosted double glazed window to rear, door to:

**Bedroom 1** (4.25m x 2.62m / 13'11" x 8'7") UPVC double glazed window to front, radiator, door to: