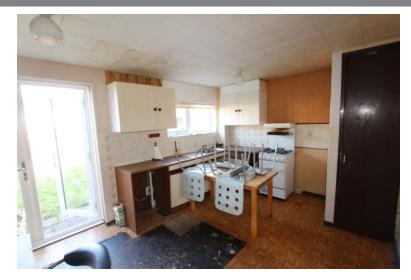

**Kitchen/Diner** (4.90m x 4.62m/ 16'1" x 15'2") UPVC double glazed window to rear, two storage cupboards, double radiator, uPVC double glazed double doors leading to rear garden, door to: