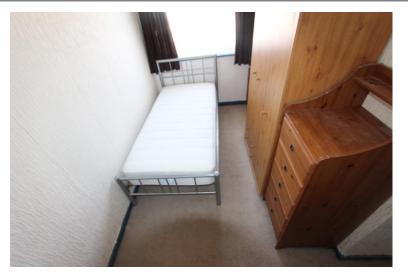

## Bathroom

Fitted with a two-piece suite comprising bath, wash hand basin with electric shower over, uPVC frosted double glazed window to rear, door to:

**Bedroom 1** (4.25m x 2.62m / 13'11" x 8'7") UPVC double glazed window to front, radiator, door to:

**Bedroom 2** (3.36m x 1.91m / 11' x 6'3") UPVC double glazed window to rear, radiator, door to:

**Bedroom 3** (3.35m x 1.89m / 11' x 6'2") UPVC double glazed window to front, door to: