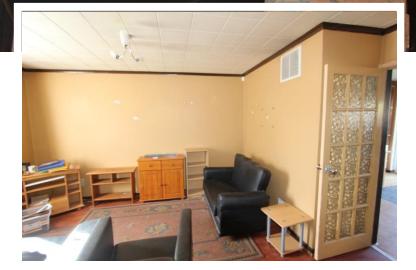

# Ground Floor Porch

UPVC Window to front, window to rear, door to:

Hallway Double radiator, stairs to first floor, door to:

**Lounge** (3.68m x 3/ 12'1" x 10'6").20m UPVC double glazed window to front, double radiator, door to: