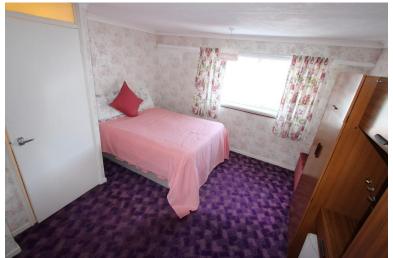

#### Store Room

Housing a Radiator and lighting.

**Bedroom 1** 4.01m (13'2") x 3.63m (11'11") max Fitted carpet throughout, Double glazed window to rear, radiator and various PowerPoint.

**Bedroom 2** 3.79m (12'5") x 3.08m (10'1") Fitted Carpet Throughout, Double glazed window to front, radiator and Various PowerPoints.