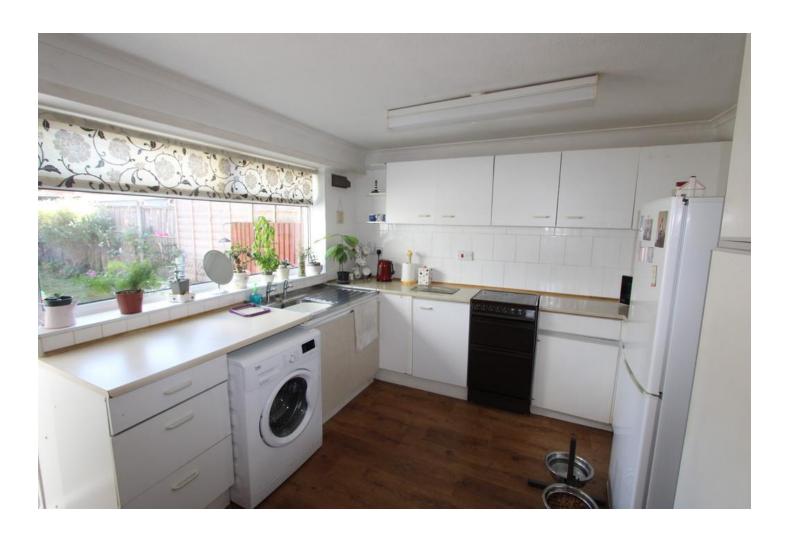

### Lounge

4.72m (15'6") max x 3.08m (10'1") Double glazed bay window to front.

**Kitchen/Diner** 4.92m (16'2") x 3.08m (10'1") Fitted with a matching range of base and eye level units with worktop space over, stainless steel sink, washing machine, cooker, double glazed window to rear, door to: