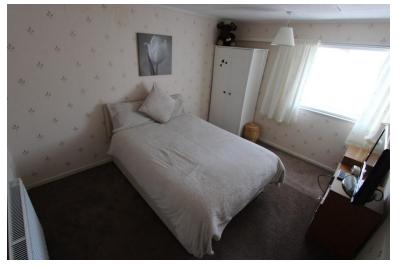

#### Store Room

Housing a Radiator and lighting.

**Bedroom 1** 4.01m (13'2") x 3.63m (11'11") max Fitted carpet throughout, Double glazed window to rear, radiator and various PowerPoint.

**Bedroom 2** 3.79m (12'5") x 3.08m (10'1") Fitted Carpet Throughout, Double glazed window to front, radiator and Various PowerPoints.