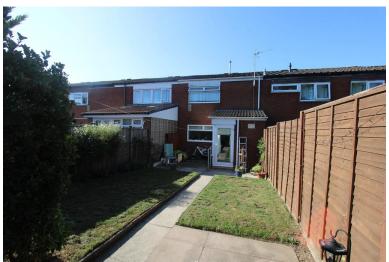

# Rear Garden

Enclosed Rear Garden mainly laid to lawn with Paved patio and Pathway.