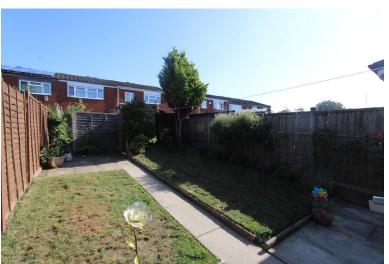

# Rear Garden

Enclosed Rear Garden mainly laid to lawn with Paved patio and Pathway.