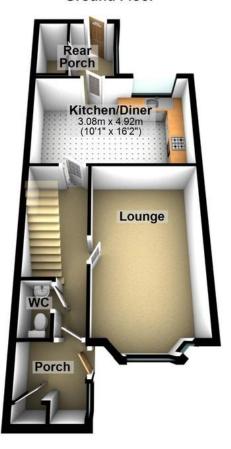

# **Ground Floor**

on approach via the lawned front garden with paved pathway leading to

## **Porch**

Double glazed window to side, window to rear, utility and meter cupboard, door to:

## Hallway

Fitted carpet throughout, Radiator, stairs leading to upstairs and door to:

#### WC

Fitted with a 2 piece suite comprising of low level WC and Pedestal Wash Basin.

### Lounge

4.72m (15'6") max x 3.08m (10'1") Double glazed bay window to front.

**Kitchen/Diner** 4.92m (16'2") x 3.08m (10'1") Fitted with a matching range of base and eye level units with worktop space over, stainless steel sink, washing machine, cooker, double glazed window to rear, door to:

#### **Rear Porch**

Double glazed window to side, Storage cupboard door leading to rear garden.

# **Ground Floor**