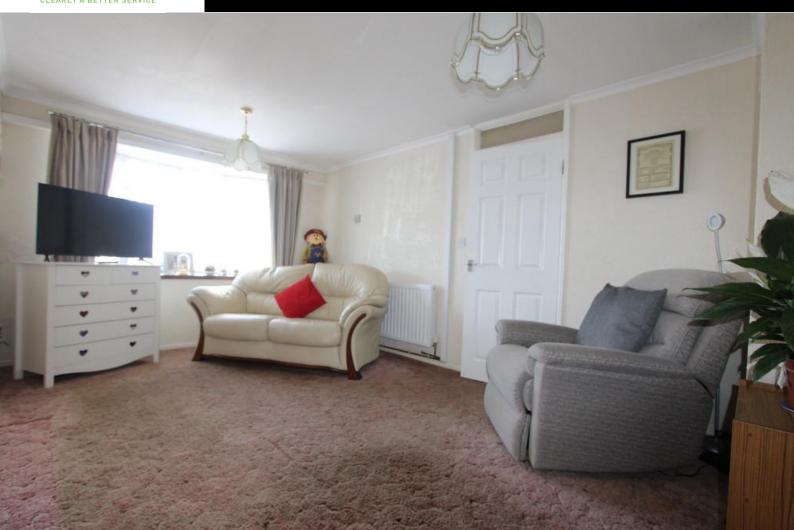

### Lounge

4.72m (15'6") max x 3.08m (10'1") Double glazed bay window to front.

**Kitchen/Diner** 4.92m (16'2") x 3.08m (10'1") Fitted with a matching range of base and eye level units with worktop space over, stainless steel sink, washing machine, cooker, double glazed window to rear, door to: