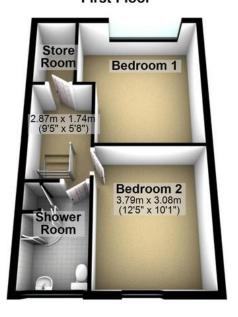

## **First Floor**

## Landing

Fitted carpet throughout doors leading to:

#### Store Room

Housing a Radiator and lighting.

**Bedroom 1** 4.01m (13'2") x 3.63m (11'11") max Fitted carpet throughout, Double glazed window to rear, radiator and various PowerPoint.

**Bedroom 2** 3.79m (12'5") x 3.08m (10'1") Fitted Carpet Throughout, Double glazed window to front, radiator and Various PowerPoints.

#### **Shower Room**

Fitted with a 3 piece suite comprising of Shower enclosure with Electric shower, wash hand basin and WC, double glazed window to front and Storage cupboard.

# First Floor