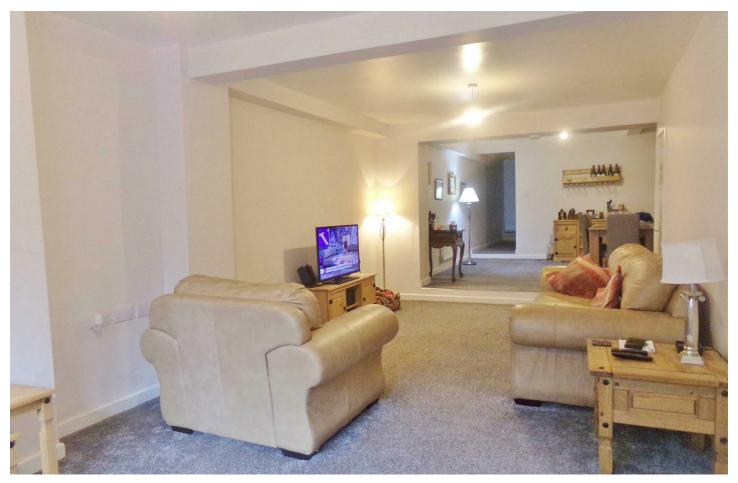

The ground floor apartment is well presented with tasteful decor, having undergone a complete refurbishment. Full of modern touches including a large lounge/diner which goes on forever, two double bedrooms, newly fitted modern kitchen and bathroom.

# 36'11" x 11'3" (11.24 x 3.42)

Extremely spacious lounge/diner with front aspect UPVC window, storage cupboard, three radiators, TV point.