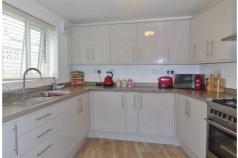

# 11'7" X 10'7" (3.52 X 3.22)

A modern, contemporary style kitchen with side aspect UPVC window, range of base, drawer and wall units in grey gloss finish with complementary walnut effect work surface, five ring gas burner with double electric oven, stainless steel splash back and extractor fan, integrated fridge and freezer, laminate floor. Door to: