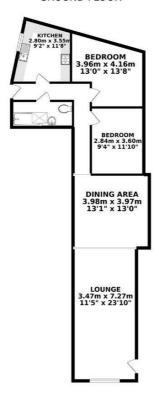

# Floor Plan

#### **GROUND FLOOR**

# LOUGE/DINER

# 36'11" x 11'3" (11.24 x 3.42)

Extremely spacious lounge/diner with front aspect UPVC window, storage cupboard, three radiators, TV point.

#### **BEDROOM ONE**

12'10" x 11'9" (3.92 x 3.58)

Good sized double bedroom, radiator.

#### **BEDROOM TWO**

12'8" x 9'4" (3.85 x 2.84)

Double in size, radiator.

#### **KITCHEN**

# 11'7" X 10'7" (3.52 X 3.22)

A modern, contemporary style kitchen with side aspect UPVC window, range of base, drawer and wall units in grey gloss finish with complementary walnut effect work surface, five ring gas burner with double electric oven, stainless steel splash back and extractor fan, integrated fridge and freezer, laminate floor. Door to: