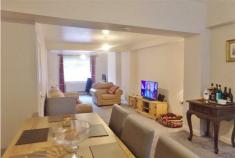

The ground floor apartment is well presented with tasteful decor, having undergone a complete refurbishment. Full of modern touches including a large lounge/diner which goes on forever, two double bedrooms, newly fitted modern kitchen and bathroom.

# 36'11" x 11'3" (11.24 x 3.42)

Extremely spacious lounge/diner with front aspect UPVC window, storage cupboard, three radiators, TV point.