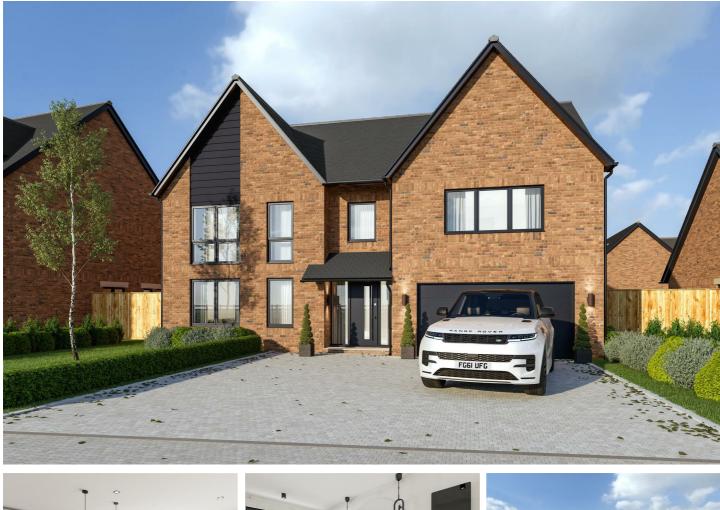

# 14 Bonny Meadows School Brow, Whitehaven, CA28 8UU

# £470,000

Step into your dream home with the Dovenby - an exquisite 4-bedroom detached house that will leave

you in awe. The spacious kitchen/dining/family room is perfect for cooking, dining, and spending quality time with loved ones, while the fully landscaped garden offers a serene outdoor space for relaxation and entertainment. The property features a cosy lounge, practical utility room, and downstairs WC for added convenience. The integral garage provides ample storage or parking space. The master bedroom with dressing room and ensuite bathroom offers an indulgent and serene space to unwind.

With attention to detail in design, the Dovenby seamlessly combines elegance and practicality, making it the ideal home for those seeking luxury and functionality. This is an incredible opportunity to make

## The Development

Set in the village of Moresby Parks, is the stunning new luxury development by Raemore Developments – Bonny Meadows. This high-quality development features a range of 4, 5 and 6bedroom detached homes. The development offers a choice of 4 beautifully built homes or the opportunity to build your own home from one of the selected self-build plots.