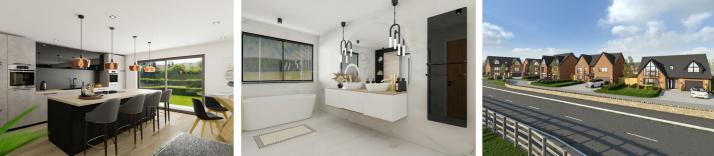

# Specification

The Dovenby boasts premium features, including a bespoke kitchen with quartz work surfaces and integrated appliances, individually styled bathrooms, solar panels, underfloor heating, bi-fold doors, and ample storage throughout. For more information, download a copy of the property brochure.

# Personalisation

Personalise your home with options for kitchens, bathrooms and ensuites, decor and more (subject to build stage).