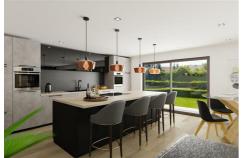

# Kitchen/Dining/Family Room

33'5" x 15'8" (max) (10.2 x 4.8 (max))

# **Specification**

The Dovenby boasts premium features, including a bespoke kitchen with quartz work surfaces and integrated appliances, individually styled bathrooms, solar panels, underfloor heating, bi-fold doors, and ample storage throughout. For more information, download a copy of the property brochure.