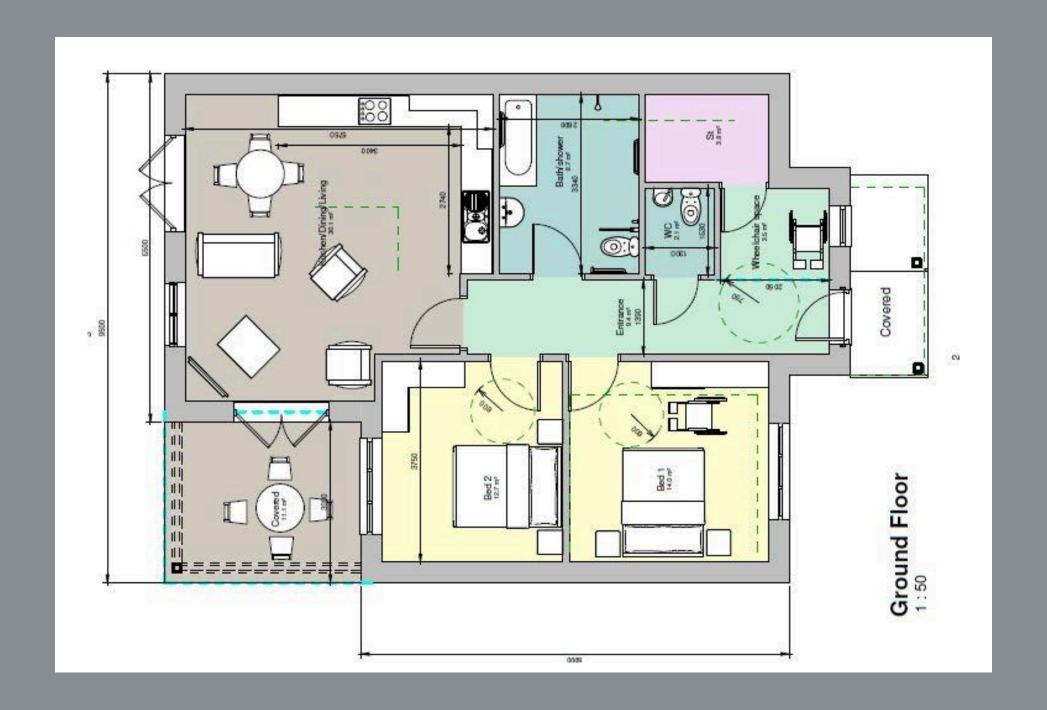

The entrance hall (9 m²) welcomes with sophistication and warmth, setting the tone for the entire property. Step into the expansive Kitchen/Dining/Living area (30 m²), a versatile space where style meets

functionality. Ideal for both entertainment and relaxation, this area forms the heart of the home.

Enhancing practicality, an additional WC (2 m²) ensures convenience.

Bedroom 1 (14 m<sup>2</sup>) and Bedroom 2 (13 m<sup>2</sup>) provide comfortable spaces for residents and guests. A range of spectacular choices are on offer to allow you to transform the bathroom (9 m<sup>2</sup>) into a luxurious retreat.