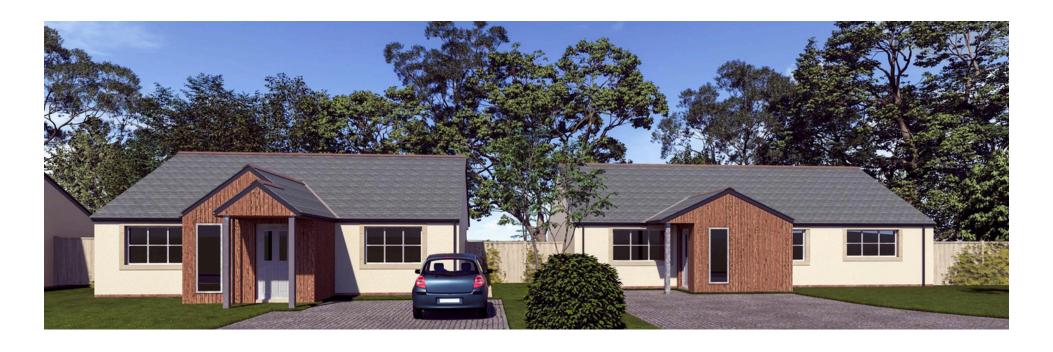

# **Plot Specifications**

Set on 0.18 acres, Plot 2 is designated for a thoughtfully designed 2-bedroom bungalow. Beyond the development's sandstone entrance with solid oak electric gates, this home stands as a testament to meticulous design, effortlessly combining elegance and functionality to craft a residence that seamlessly embodies both style and practical living.