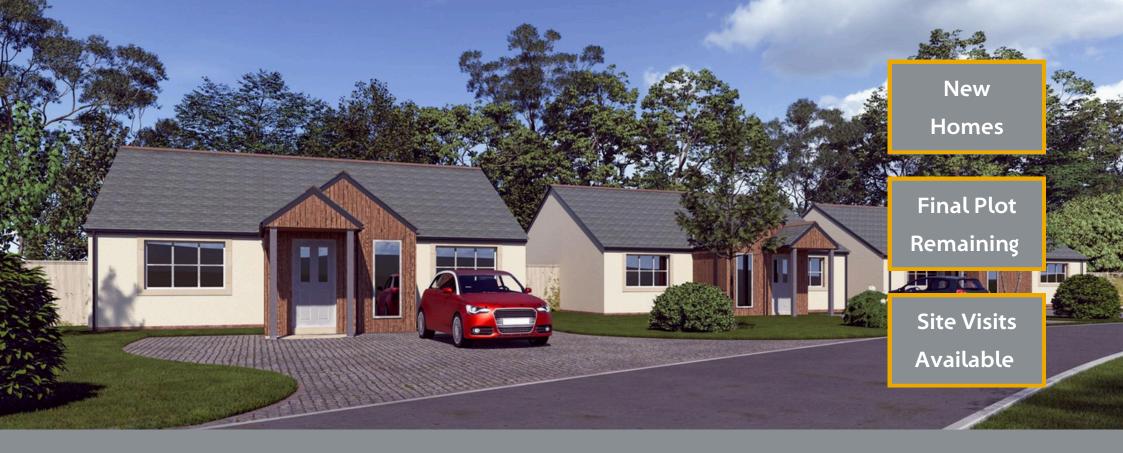

# Detached Bungalow, Harecroft Hall Gosforth, Seascale, CA20 1HT

**Key Features** 

- Two-Bedroom Bungalow
- Custom Kitchen & Bathroom
- Landscaped Gardens
- Air Source Heat Pump System

- Accessibility Friendly
- Scenic Views & Woodland Setting
- Local Occupancy Restrictions Apply
- Estimated Completion: Sept 2024

# **Plot Specifications**

Set on 0.18 acres, Plot 2 is designated for a thoughtfully designed 2-bedroom bungalow. Beyond the development's sandstone entrance with solid oak electric gates, this home stands as a testament to meticulous design, effortlessly combining elegance and functionality to craft a residence that seamlessly embodies both style and practical living.