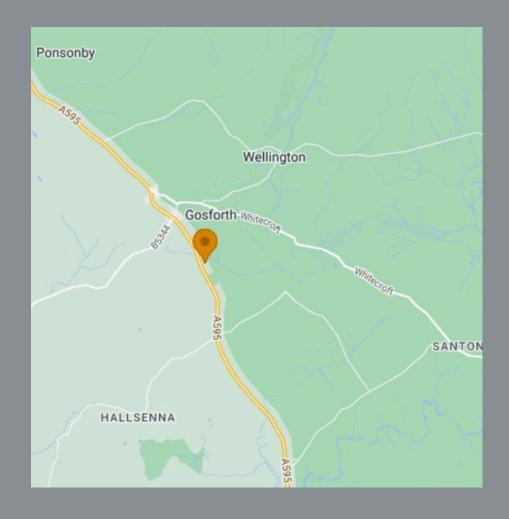

#### The Area

Situated within the picturesque village of Gosforth, this area offers the best of both worlds; the tranquillity of the Lakeland countryside and the onvenience of nearby amenities. Gosforth is steeped in historical charm, with its traditional cottages, farm dwellings, and welcoming pubs.

#### **Directions**

Take the A595 from Whitehaven towards Barrow. As you approach Gosforth, follow the left and right-hand turns into Gosforth & Seascale. You'll soon spot a large house on your left; turn left here, cross the speed bumps, and the plots will be directly ahead.