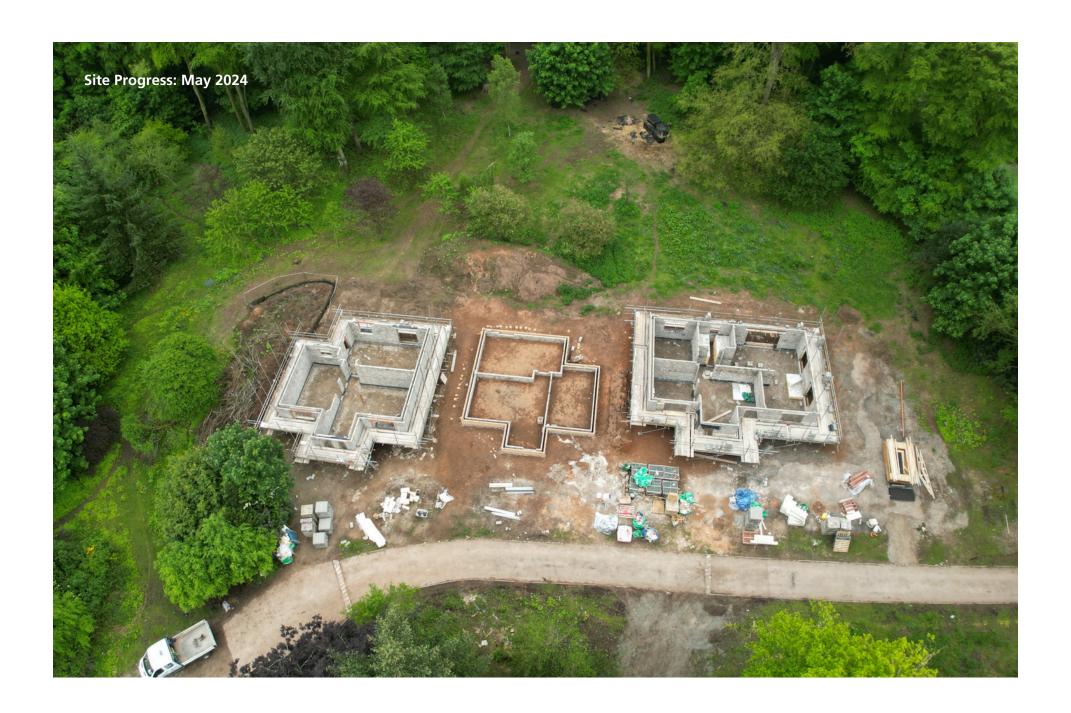

# Detached Bungalow, Harecroft Hall Gosforth, Seascale, CA20 1HT

**Key Features** 

- Two-Bedroom Bungalow
- Custom Kitchen & Bathroom
- Landscaped Gardens
- Air Source Heat Pump System

- Accessibility Friendly
- Scenic Views & Woodland Setting
- Local Occupancy Restrictions Apply
- Estimated Completion: Sept 2024