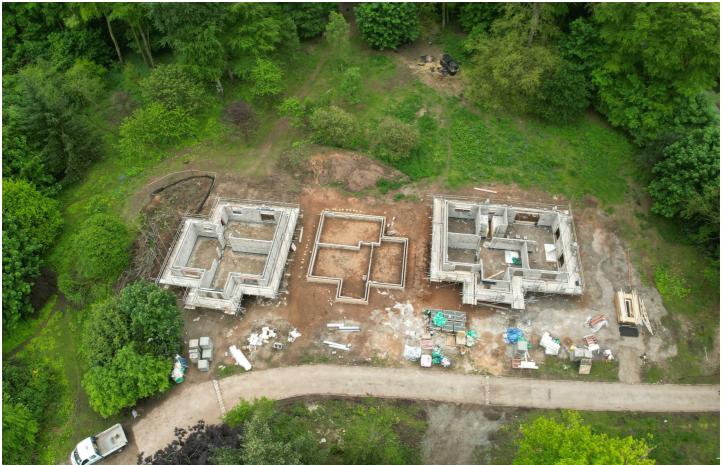

## **Construction November 2023**

Construction on the new homes at Harecroft Hall commenced in November 2023.

### **Plot Specifications**

Set on 0.3 acres, Plot 1 is designated for a meticulously designed 3-bedroom bungalow. Beyond the development's sandstone entrance with solid oak electric gates, this home stands as a testament to meticulous design, effortlessly combining elegance and functionality to craft a residence that seamlessly embodies both style and practical living.