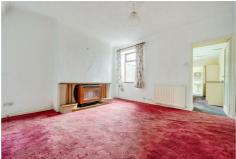

### LIVING ROOM

9'5" x 9'0" (2.89 x 2.75)

Cosy sitting room with front aspect window and radiator.

### **DINING ROOM**

12'10" x 12'4" (3.93 x 3.78)

Generous second reception space or family dining room with rear aspect window and fireplace.

Door to: