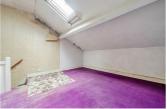

### **LOFT ROOM ONE**

13'1" X 12'11" (4.00 X 3.94)

Versatile space to use as you wish, with velux window and door to:

### **LOFT ROOM TWO**

12'11" x 12'11" max (3.96 x 3.95 max)

Continuation of the additional loft room space with Velux window.