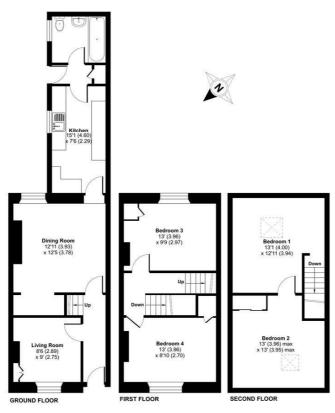

### Floor Plan

### Todholes Road, Cleator Moor, CA25

Approximate Area = 1184 sq ft / 109.9 sq m
For identification only - Not to scale

Floor plan produced in accordance with RICS Property Measurement 2nd Edition, incorporating International Property Measurement Standards (IPMS2 Residential). © nichecom 2025.

### **ENTRANCE HALLWAY**

Stairs to the first floor and doors to:

### LIVING ROOM

9'5" x 9'0" (2.89 x 2.75)

Cosy sitting room with front aspect window and radiator.

### **DINING ROOM**

12'10" x 12'4" (3.93 x 3.78)

Generous second reception space or family dining room with rear aspect window and fireplace.

Door to:

### **KITCHEN**

15'1" x 7'6" (4.60 x 2.29)

A great space to re-work into your dream kitchen set up with rear aspect window and further access to:

### **REAR HALLWAY**

Door leading to the rear external, and door to:

### **BATHROOM**

Ground floor bathroom with three piece suite, majority tiled walls and side aspect window.

### **BACK FROM THE ENTRANCE HALLWAY**

Stairs lead to the first floor landing, with access to:

### **BEDROOM ONE**

12'11" x 8'10" (3.96 x 2.70)

Double Bedroom with front aspect window, radiator and storage cupboard.

### **BEDROOM TWO**

12'11" x 9'8" (3.96 x 2.97)

Double Bedroom with rear aspect window, radiator and storage cupboard.

### BACK FROM THE FIRST FLOOR LANDING

Stairs lead up to:

### **LOFT ROOM ONE**

13'1" X 12'11" (4.00 X 3.94)

Versatile space to use as you wish, with velux window and door to:

### **LOFT ROOM TWO**

12'11" x 12'11" max (3.96 x 3.95 max)

Continuation of the additional loft room space with Velux window.