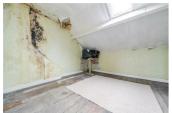

### **LOFT ROOM ONE**

13'1" X 12'11" (4.00 X 3.94)

Versatile space to use as you wish, with velux window and door to:

### **LOFT ROOM TWO**

12'11" x 12'11" max (3.96 x 3.95 max)

Continuation of the additional loft room space with Velux window.