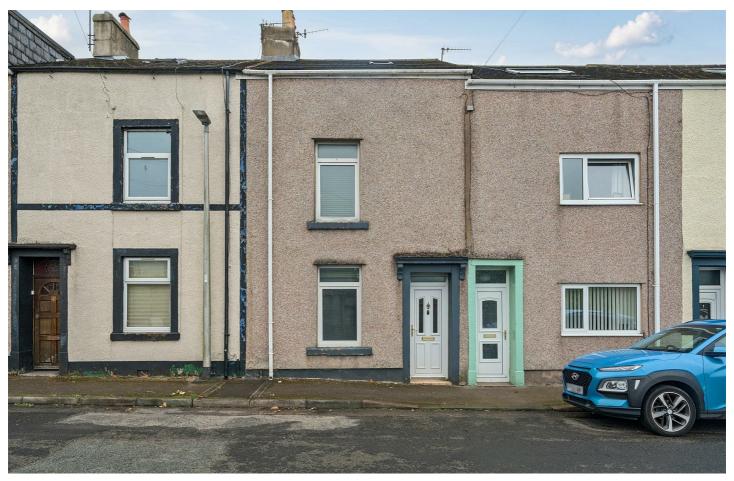

## 7 Todholes Road, Cleator Moor, CA25 5LU

£55,000

\*\*\* CALL TO BOOK YOUR PLACE ON THE OPEN HOUSE VIEWING - SATURDAY 28TH JUNE @ 2:15-2:45PM \*\*\*

Bring your sketch pad and some imagination... with some tasteful upgrades, this terraced house will make a beautiful home. With ample space incorporating two reception rooms, good sized kitchen, bathroom, two first floor DOUBLE bedrooms and two additional versatile rooms in the loft space.

Sitting pleasantly on a quiet road just a short walk to nearby local Schools, shops, services and public transport links whilst also benefitting from a generous rear garden and a single garage nearby which is leased from the Council.