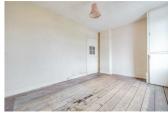

### **BEDROOM ONE**

12'11" x 8'10" (3.96 x 2.70)

Double Bedroom with front aspect window, radiator and storage cupboard.

### **BEDROOM TWO**

12'11" x 9'8" (3.96 x 2.97)

Double Bedroom with rear aspect window, radiator and storage cupboard.