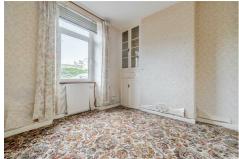

### **LOFT ROOM ONE**

13'1" X 12'11" (4.00 X 3.94)

Versatile space to use as you wish, with velux window and door to:

### **LOFT ROOM TWO**

12'11" x 12'11" max (3.96 x 3.95 max)

Continuation of the additional loft room space with Velux window.