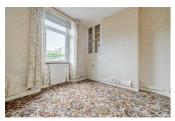

### **BEDROOM ONE**

12'11" x 8'10" (3.96 x 2.70)

Double Bedroom with front aspect window, radiator and storage cupboard.

### **BEDROOM TWO**

12'11" x 9'8" (3.96 x 2.97)

Double Bedroom with rear aspect window, radiator and storage cupboard.