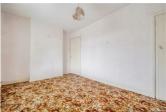

### LIVING ROOM

9'5" x 9'0" (2.89 x 2.75)

Cosy sitting room with front aspect window and radiator.

### **DINING ROOM**

12'10" x 12'4" (3.93 x 3.78)

Generous second reception space or family dining room with rear aspect window and fireplace.

Door to: