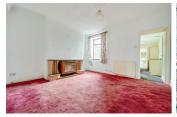

### LIVING ROOM

9'5" x 9'0" (2.89 x 2.75)

Cosy sitting room with front aspect window and radiator.

### **DINING ROOM**

12'10" x 12'4" (3.93 x 3.78)

Generous second reception space or family dining room with rear aspect window and fireplace.

Door to: