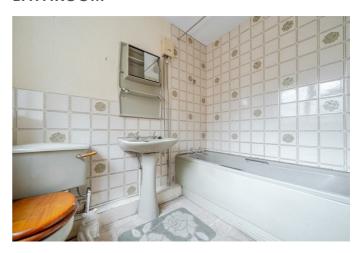

### **BATHROOM**

Ground floor bathroom with three piece suite, majority tiled walls and side aspect window.