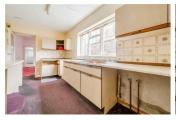

### **KITCHEN**

15'1" x 7'6" (4.60 x 2.29)

A great space to re-work into your dream kitchen set up with rear aspect window and further access to: