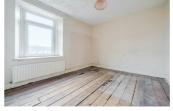

### **KITCHEN**

15'1" x 7'6" (4.60 x 2.29)

A great space to re-work into your dream kitchen set up with rear aspect window and further access to:

### **REAR HALLWAY**

Door leading to the rear external, and door to: