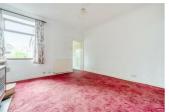

### LIVING ROOM

9'5" x 9'0" (2.89 x 2.75)

Cosy sitting room with front aspect window and radiator.

### **DINING ROOM**

12'10" x 12'4" (3.93 x 3.78)

Generous second reception space or family dining room with rear aspect window and fireplace.

Door to: