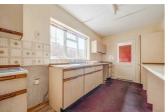

### **KITCHEN**

15'1" x 7'6" (4.60 x 2.29)

A great space to re-work into your dream kitchen set up with rear aspect window and further access to: