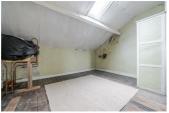

### **LOFT ROOM ONE**

13'1" X 12'11" (4.00 X 3.94)

Versatile space to use as you wish, with velux window and door to:

### **LOFT ROOM TWO**

12'11" x 12'11" max (3.96 x 3.95 max)

Continuation of the additional loft room space with Velux window.