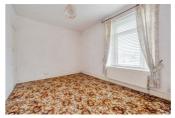

### **BEDROOM ONE**

12'11" x 8'10" (3.96 x 2.70)

Double Bedroom with front aspect window, radiator and storage cupboard.

### **BEDROOM TWO**

12'11" x 9'8" (3.96 x 2.97)

Double Bedroom with rear aspect window, radiator and storage cupboard.