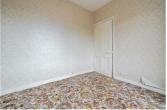

### **BEDROOM ONE**

12'11" x 8'10" (3.96 x 2.70)

Double Bedroom with front aspect window, radiator and storage cupboard.

### **BEDROOM TWO**

12'11" x 9'8" (3.96 x 2.97)

Double Bedroom with rear aspect window, radiator and storage cupboard.