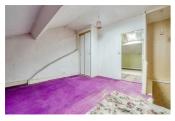

### **LOFT ROOM ONE**

13'1" X 12'11" (4.00 X 3.94)

Versatile space to use as you wish, with velux window and door to:

### **LOFT ROOM TWO**

12'11" x 12'11" max (3.96 x 3.95 max)

Continuation of the additional loft room space with Velux window.