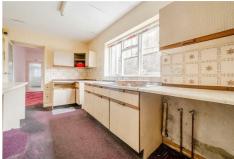

### **KITCHEN**

15'1" x 7'6" (4.60 x 2.29)

A great space to re-work into your dream kitchen set up with rear aspect window and further access to: