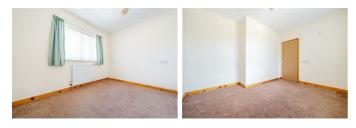

#### BEDROOM 3 11'5" x 10'3" (3.50 x 3.14)

Front aspect double glazed window, radiator, single in size.

#### SUN ROOM 9'10" x 9'10" (3.01 x 3.01)

**FIRST FLOOR LANDING** Storage shelving. Doors leading to:

BEDROOM 1 13'10" x 12'4" (4.22 x 3.77)

Double in size, radiator, rear aspect double glazed window.

#### **BEDROOM 2** 13'9" × 9'7" (4.21 × 2.93)

Double in size, radiator, rear aspect double glazed window, eaves storage cupboards