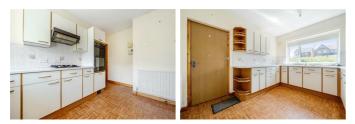

#### ENTRANCE

Is via uPVC front door leading into:

#### HALLWAY

Radiator, telephone point, doors leading to:

#### **KITCHEN** 13'5" x 9'9" (4.10 x 2.98)

With a range of cream and brown wooden wall and base units with complementary work surfaces. Stainless steel inset sink and drainer unit, rear aspect double glazed window, wall mounted Vaillant boiler and integrated gas hob with extractor fan above. Integrated gas double oven, radiator, integral door leading to garage.