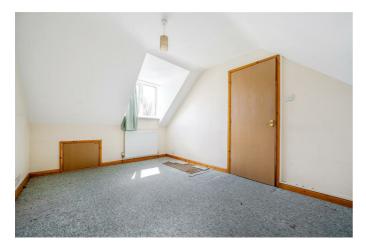

#### BEDROOM 3 11'5" x 10'3" (3.50 x 3.14)

Front aspect double glazed window, radiator, single in size.

#### **KITCHEN** 13'5" x 9'9" (4.10 x 2.98)

With a range of cream and brown wooden wall and base units with complementary work surfaces. Stainless steel inset sink and drainer unit, rear aspect double glazed window, wall mounted Vaillant boiler and integrated gas hob with extractor fan above. Integrated gas double oven, radiator, integral door leading to garage.

## LOUNGE

### 15'7" x 14'2" (4.77 x 4.33)

Gas fire within decorative surround, radiator, small under stair storage cupboard, glazed sliding doors leading to sun room. Stairs to first floor. Upvc part glazed door leading to rear external.