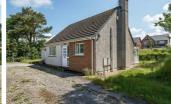

t, rear aspect double glazed window, wall mounted Vaillant boiler and integrated gas hob with extractor fan above. Integrated gas double oven, radiator, integral door leading to garage.

## LOUNGE

### 15'7" x 14'2" (4.77 x 4.33)



Gas fire within decorative surround, radiator, small under stair storage cupboard, glazed sliding doors leading to sun room. Stairs to first floor. Upvc part glazed door leading to rear external.

#### SUN ROOM 9'10" x 9'10" (3.01 x 3.01)



**FIRST FLOOR LANDING** Storage shelving. Doors leading to:

BEDROOM 1 13'10" x 12'4" (4.22 x 3.77)



Double in size, radiator, rear aspect double glazed window.

#### **BEDROOM 2** 13'9" × 9'7" (4.21 × 2.93)



Double in size, radiator, rear aspect double glazed window, eaves storage cupboards

#### **FRONT EXTERNAL**





Grassed lawn area.

#### PARKING



Large gravelled driveway approached from a private road owned with the property.

#### GARAGE

#### 17'2" x 14'7" (5.24 x 4.46)

Manual up-and-over pull-down front door, lighting fitted alongside plug sockets. Front aspect frosted double glazed window, rear aspect part glazed upvc door. Loft space. Large, single room size.

#### **REAR EXTERNAL**



#### DIRECTIONS

The property is best approached from the A66 Distington roundabout. Take A597 exit for Harrington. Enter High Harrington. The property is located just after the new build estate, down a private driveway on the left hand side. A Grisdales for sale board will be on display.

W3W: ///brambles.episode.lizard

#### COUNCIL TAX

We have been advised by Cumberland Council (0303 123 1702) that this