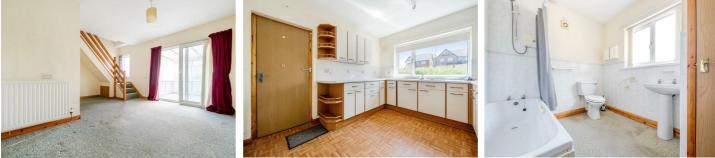

#### HALLWAY

Radiator, telephone point, doors leading to:

#### **KITCHEN** 13'5" x 9'9" (4.10 x 2.98)

With a range of cream and brown wooden wall and base units with complementary work surfaces. Stainless steel inset sink and drainer unit, rear aspect double glazed window, wall mounted Vaillant boiler and integrated gas hob with extractor fan above. Integrated gas double oven, radiator, integral door leading to garage.

#### BATHROOM

Three piece suite comprising of bath, with overhead electric shower, w.c and wash basin. Front aspect frosted double glazed window, extractor fan, blue decorative wall tiling, radiator.