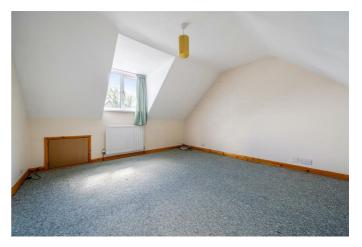

#### BEDROOM 3 11'5" x 10'3" (3.50 x 3.14)

Front aspect double glazed window, radiator, single in size.

#### **BEDROOM 2** 13'9" × 9'7" (4.21 × 2.93)

Double in size, radiator, rear aspect double glazed window, eaves storage cupboards