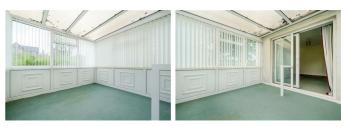

#### SUN ROOM 9'10" x 9'10" (3.01 x 3.01)

**FIRST FLOOR LANDING** Storage shelving. Doors leading to:

BEDROOM 1 13'10" x 12'4" (4.22 x 3.77)

Double in size, radiator, rear aspect double glazed window.