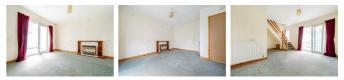

## LOUNGE

### 15'7" x 14'2" (4.77 x 4.33)

Gas fire within decorative surround, radiator, small under stair storage cupboard, glazed sliding doors leading to sun room. Stairs to first floor. Upvc part glazed door leading to rear external.

#### BEDROOM 3 11'5" x 10'3" (3.50 x 3.14)

Front aspect double glazed window, radiator, single in size.

#### **BEDROOM 2** 13'9" × 9'7" (4.21 × 2.93)

Double in size, radiator, rear aspect double glazed window, eaves storage cupboards