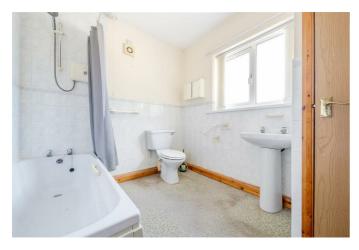

#### BATHROOM

Three piece suite comprising of bath, with overhead electric shower, w.c and wash basin. Front aspect frosted double glazed window, extractor fan, blue decorative wall tiling, radiator.