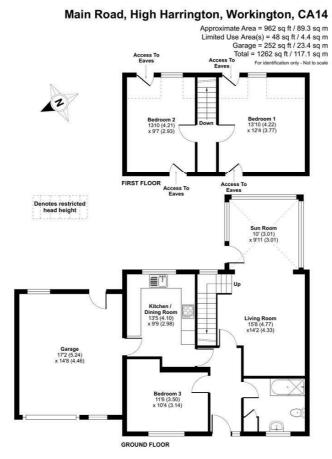

#### Floor Plan

Area Map

 Floor plan produced in accordance with RICS Property Measurement 2nd Edition, Incorporating International Property Measurement Standards (IPMS2 Residential). ©ntchecom 2025 Devolution for Criticalian, REF: 1305/95

#### BEDROOM 3 11'5" x 10'3" (3.50 x 3.14)

Front aspect double glazed window, radiator, single in size.

#### **KITCHEN** 13'5" x 9'9" (4.10 x 2.98)

With a range of cream and brown wooden wall and base units with complementary work surfaces. Stainless steel inset sink and drainer unit, rear aspect double glazed window, wall mounted Vaillant boiler and integrated gas hob with extractor fan above. Integrated gas double oven, radiator, integral door leading to garage.

### 15'7" x 14'2" (4.77 x 4.33)

Gas fire within decorative surround, radiator, small under stair storage cupboard, glazed sliding doors leading to sun room. Stairs to first floor. Upvc part glazed door leading to rear external.

#### SUN ROOM 9'10" x 9'10" (3.01 x 3.01)

**FIRST FLOOR LANDING** Storage shelving. Doors leading to:

BEDROOM 1 13'10" x 12'4" (4.22 x 3.77)

Double in size, radiator, rear aspect double glazed window.

#### **BEDROOM 2** 13'9" × 9'7" (4.21 × 2.93)

Double in size, radiator, rear aspect double glazed window, eaves storage cupboards

#### 17'2" x 14'7" (5.24 x 4.46)

Manual up-and-over pull-down front door, lighting fitted alongside plug sockets. Front aspect frosted double glazed window, rear aspect part glazed upvc door. Loft space. Large, single room size.