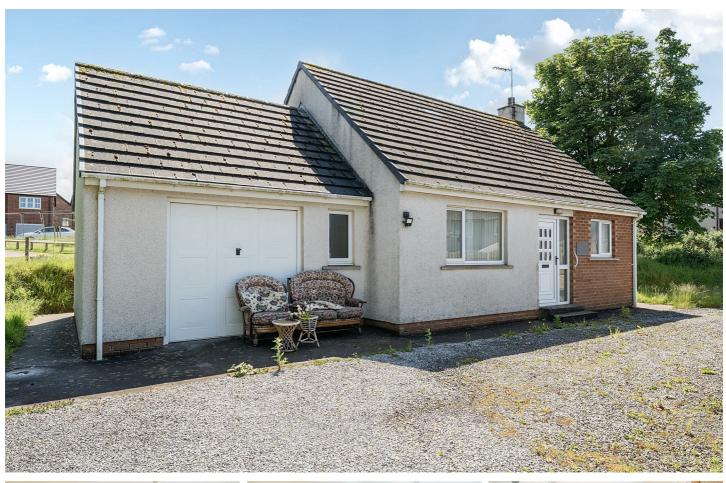

## 143A Main Road, Workington, CA14 4NL

## £180,000

Nestled away from the hustle and bustle of the main road, this charming detached dormer Bungalow in High Harrington, offers a delightful blend of privacy and potential. The location perfectly hidden while still being conveniently close to local amenities.

The driveway parking provides convenience for residents and visitors alike. Additionally, the property boasts a single garage, offering ample storage or the possibility of a workshop for those with hobbies.

While the three bed Bungalow is in need of some modernising, this presents a wonderful opportunity for buyers to put their personal stamp on the property and create their dream home.

Don't miss the chance to explore the possibilities this property has to offer, call us today on 01946 693931 to take a look around.

#### PARKING

Large gravelled driveway approached from a private road owned with the property.

#### GARAGE