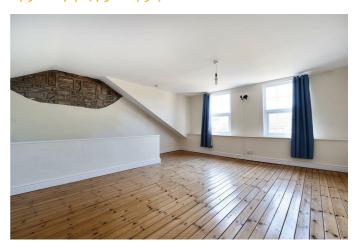

#### **BEDROOM THREE** 14'9" x 14'4" (4.50 x 4.38)

Loft room with two front aspect double glazed windows, electric radiator, laminate flooring, eaves storage.