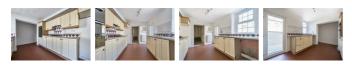

#### **KITCHEN** 10'10" x 8'5" (3.31 x 2.59)

Range of light grey wall and base units with complementary work surfaces, integrated gas hob with extractor above, electric oven and grill integrated, chrome sink and drainer unit, plumbing for washing machine, side aspect double glazed window. Door down to: