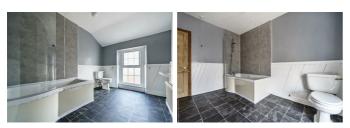

#### **BATHROOM** 10'11" x 8'7" (3.33 x 2.62)

Three piece suite comprising of bath with overhead shower, WC and wash hand basin. Radiator, wall panelling surrounding bath and frosted glass double glazed window.