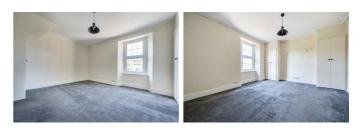

#### **BEDROOM ONE** 8'7" x 14'6" (2.62 x 4.43)

Double in size with Front aspect double glazed window, radiator, two storage cupboards.

## BEDROOM TWO 13'6" x 9'2" (4.13 x 2.81)

Double bedroom with rear aspect double glazed window, radiator.