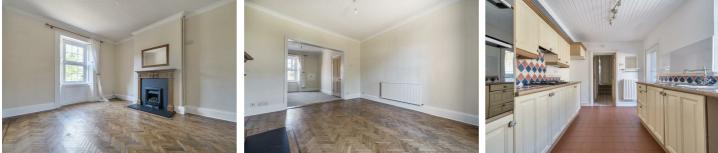

# LOUNGE/DINER

#### 25'1" x 11'8" max (7.67 x 3.56 max)

Two radiators, gas fire, dual aspect double glazed window with shutters.

#### **KITCHEN** 10'10" x 8'5" (3.31 x 2.59)

Range of light grey wall and base units with complementary work surfaces, integrated gas hob with extractor above, electric oven and grill integrated, chrome sink and drainer unit, plumbing for washing machine, side aspect double glazed window. Door down to: