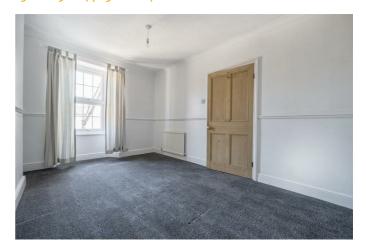

#### **BEDROOM ONE** 8'7" x 14'6" (2.62 x 4.43)

Double in size with Front aspect double glazed window, radiator, two storage cupboards.

## BEDROOM TWO 13'6" x 9'2" (4.13 x 2.81)

Double bedroom with rear aspect double glazed window, radiator.