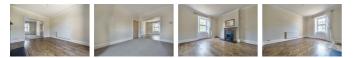

#### **BEDROOM ONE** 8'7" x 14'6" (2.62 x 4.43)

Double in size with Front aspect double glazed window, radiator, two storage cupboards.

## BEDROOM TWO 13'6" x 9'2" (4.13 x 2.81)

Double bedroom with rear aspect double glazed window, radiator.

#### **BEDROOM THREE** 14'9" x 14'4" (4.50 x 4.38)

Loft room with two front aspect double glazed windows, electric radiator, laminate flooring, eaves storage.