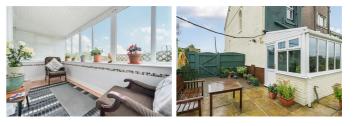

## **CONSERVATORY** 16'0" x 14'2" (4.88 x 4.34)

Tiled flooring and part tiled walls. UPVC ceiling panelling. Radiator.

## **FRONT EXTERNAL**

Freshly painted exterior of the property. Gated driveway parking for 2 vehicles.

## **REAR EXTERNAL**

A mix of block paved and patio seating areas. Grassed lawn with decorative borders. Large brick-built workshop. The vendor will also be leaving a wooden garden shed.