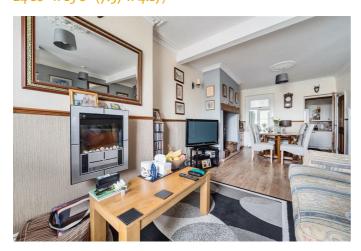

## LOUNGE AREA

Front aspect double glazed window. 2 radiators. Electric fire. Tv point. Laminate flooring. Decorative coving and ceiling rose. Stairs leading to first floor. Open plan into:

## **DINING AREA**

Rear aspect window with view into conservatory. Laminate flooring. Log burner in decorative fireplace. 2 storage cupboards. Door leading to: