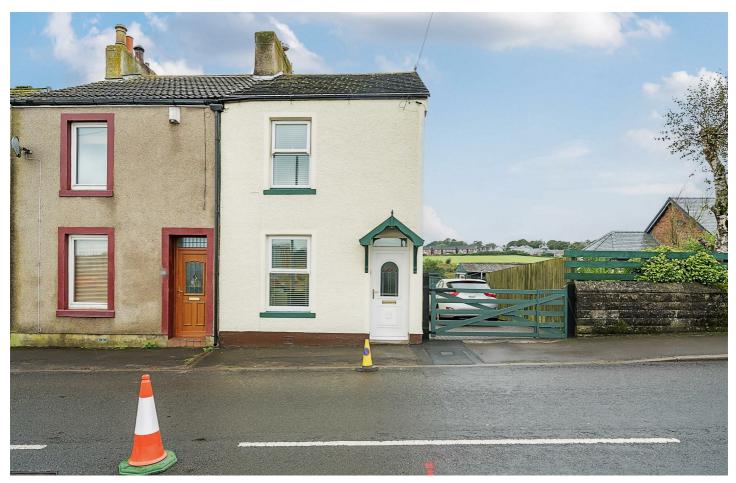

# 177 Frizington Road, Frizington, CA26 3QZ

## **FRONT EXTERNAL**

Freshly painted exterior of the property. Gated driveway parking for 2 vehicles.

## £145,000

This immaculately presented, two bedroom semi - detached property is perfectly presented and won't be on the market for long! The light and airy accommodation would be ideal for First Time Buyers, Couples or even the Buy To Let Investor. The enclosed rear garden is an ideal place for relaxing, providing ample space for the keen Gardener alongside a large workshop equally as good for all those DIY jobs. Buyers looking for this type of property in the area will be keen to take advantage of so many of the selling features within this price range. Ideally located for easy commute to local employment and just a short drive to further amenities, be quick in arranging a viewing on this one. Call our office on 01946 693931 to discuss.