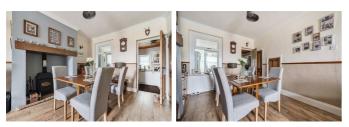

#### LOUNGE/DINER 24'10" x 13'8" (7.57 x 4.17)

## LOUNGE AREA

Front aspect double glazed window. 2 radiators. Electric fire. Tv point. Laminate flooring. Decorative coving and ceiling rose. Stairs leading to first floor. Open plan into:

## **DINING AREA**

Rear aspect window with view into conservatory. Laminate flooring. Log burner in decorative fireplace. 2 storage cupboards. Door leading to: