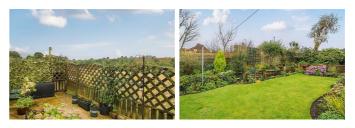

## **REAR EXTERNAL**

A mix of block paved and patio seating areas. Grassed lawn with decorative borders. Large brick-built workshop. The vendor will also be leaving a wooden garden shed.

## GARAGE / WORKSHOP

Large Workshop ideal for those DIY jobs.