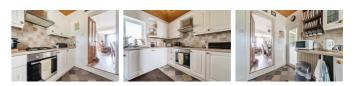

## KITCHEN 9'1" x 8'2" (2.79 x 2.49)

With a range of cream wooden wall and base units with complementary brown wooden work surfaces. Integrated electric oven and gas hob with extractor fan above. Rear aspect window with view to conservatory. Radiator. Decorative wall tiling.