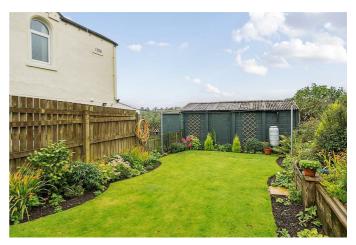

## GARAGE / WORKSHOP

Large Workshop ideal for those DIY jobs.

## **REAR EXTERNAL**

A mix of block paved and patio seating areas. Grassed lawn with decorative borders. Large brick-built workshop. The vendor will also be leaving a wooden garden shed.