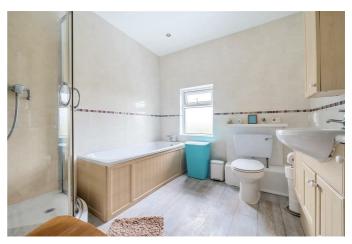

## BATHROOM

4-piece suite comprising of WC and wash basin within unit, bath and walk-in power shower. 2 radiators. Rear aspect frosted window. Wall tiling.