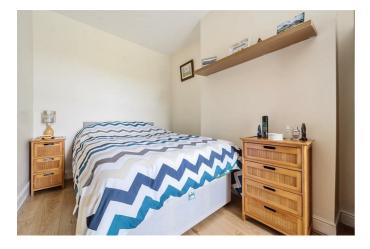

#### BEDROOM 1 13'8" x 11'10" (4.17 x 3.63)

Front aspect double glazed window with fell views. Double in size. Radiator. Laminate flooring. Built-in wardrobes.

#### BEDROOM 2 12'11" x 7'4" (3.96 x 2.24)

Rear aspect double glazed window. Double in size. Radiator. Laminate flooring. Built-in single wardrobe.