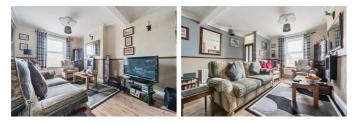

## LOUNGE AREA

Front aspect double glazed window. 2 radiators. Electric fire. Tv point. Laminate flooring. Decorative coving and ceiling rose. Stairs leading to first floor. Open plan into:

## **DINING AREA**

Rear aspect window with view into conservatory. Laminate flooring. Log burner in decorative fireplace. 2 storage cupboards. Door leading to: