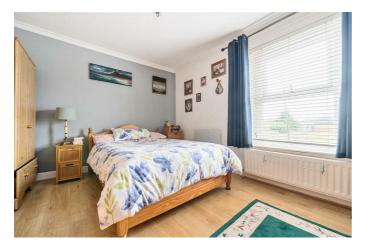

#### BEDROOM 1 13'8" x 11'10" (4.17 x 3.63)

Front aspect double glazed window with fell views. Double in size. Radiator. Laminate flooring. Built-in wardrobes.

#### BEDROOM 2 12'11" x 7'4" (3.96 x 2.24)

Rear aspect double glazed window. Double in size. Radiator. Laminate flooring. Built-in single wardrobe.