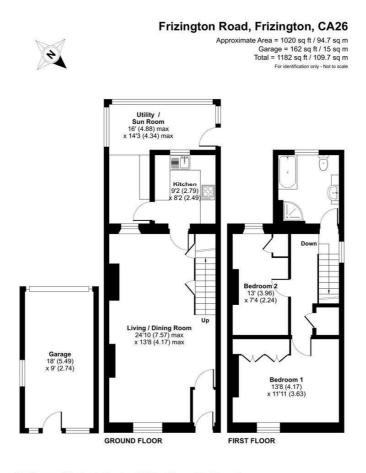

#### Floor Plan

Certified Property RECS Measurer Property Reserver Produced for disclass. REF: 117726

#### LOUNGE/DINER 24'10" x 13'8" (7.57 x 4.17)

## KITCHEN 9'1" x 8'2" (2.79 x 2.49)

With a range of cream wooden wall and base units with complementary brown wooden work surfaces. Integrated electric oven and gas hob with extractor fan above. Rear aspect window with view to conservatory. Radiator. Decorative wall tiling.

## **CONSERVATORY** 16'0" x 14'2" (4.88 x 4.34)

Tiled flooring and part tiled walls. UPVC ceiling panelling. Radiator.

#### BEDROOM 1 13'8" x 11'10" (4.17 x 3.63)

Front aspect double glazed window with fell views. Double in size. Radiator. Laminate flooring. Built-in wardrobes.

#### BEDROOM 2 12'11" x 7'4" (3.96 x 2.24)

Rear aspect double glazed window. Double in size. Radiator. Laminate flooring. Built-in single wardrobe.

## GARAGE / WORKSHOP

Large Workshop ideal for those DIY jobs.