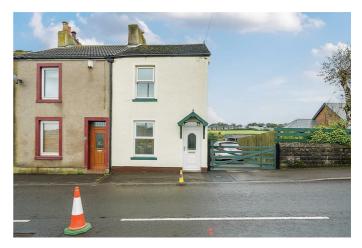

## **FRONT EXTERNAL**

Freshly painted exterior of the property. Gated driveway parking for 2 vehicles.

#### DIRECTIONS

The property is best approached from Whitehaven via Cleator Moor. Turn left to Frizington and continue to the village and to the mini roundabout. Take the 3rd exit onto Frizington Road and number 177 is on the right hand side.