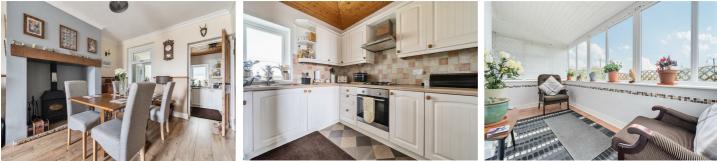

## **DINING AREA**

Rear aspect window with view into conservatory. Laminate flooring. Log burner in decorative fireplace. 2 storage cupboards. Door leading to:

## KITCHEN 9'1" x 8'2" (2.79 x 2.49)

With a range of cream wooden wall and base units with complementary brown wooden work surfaces. Integrated electric oven and gas hob with extractor fan above. Rear aspect window with view to conservatory. Radiator. Decorative wall tiling.

## **CONSERVATORY** 16'0" x 14'2" (4.88 x 4.34)

Tiled flooring and part tiled walls. UPVC ceiling panelling. Radiator.