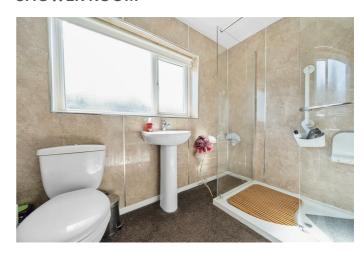

### **SHOWER ROOM**

Modern white three piece suite comprising of a double shower cubicle, W.C and wash hand basin. Double glazed frosted glass window and radiator.