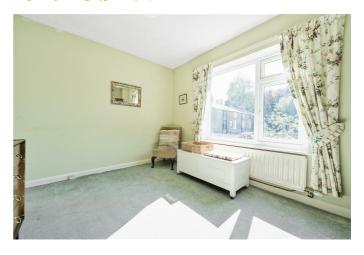

### **BEDROOM ONE**

12'5" x 11'3" (3.79 x 3.45)

Master Double bedroom, neutrally decorated with front aspect double glazed window and radiator.

### **BEDROOM TWO**

11'3" x 9'0" (3.45 x 2.76)

Double bedroom, neutrally decorated with rear aspect double glazed window, inbuilt storage cupboard and radiator.

### **BEDROOM THREE**

9'3" x 8'2" (2.84 x 2.50)

Small double bedroom, neutrally decorated with front aspect double glazed window, inbuilt hanging wardrobe and radiator.