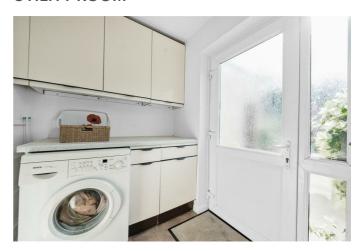

### **UTILITY ROOM**

Wall and base units, ideal for additional storage away from the kitchen, plumbing for a washing machine and uPVC double glazed door for rear access.

BACK FROM THE ENTRANCE HALL WAY. Stairs lead to: