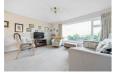

### LIVING / DINING ROOM

23'10" x 14'6" max (7.28 x 4.42 max )

Neutrally presented with large front and rear aspect double glazed windows allowing a stunning flow of natural light, two radiators and access to: