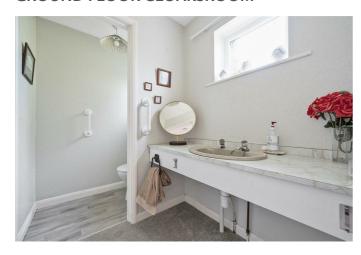

### **SHOWER ROOM**

Modern white three piece suite comprising of a double shower cubicle, W.C and wash hand basin. Double glazed frosted glass window and radiator.