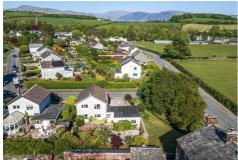

### LOCATION/ SETTING

The Western Lakes offer a unique mix of dramatic landscapes and peaceful solitude. Just a few miles from the Wasdale Valley, you'll find yourself near iconic peaks like Scafell Pike and Great Gable, along with many of the famed Wainwrights. For a gentler hike, Irton Pike offers stunning valley views, while Stanley Ghyll in Eskdale is perfect for a scenic stroll. Not far lies Blengdale Forest, with its winding woodland trails, riverside paths, and panoramic vistas. And for something completely different, the nearby coastline—Seascale and Drigg beaches—offers calm, flat walks.