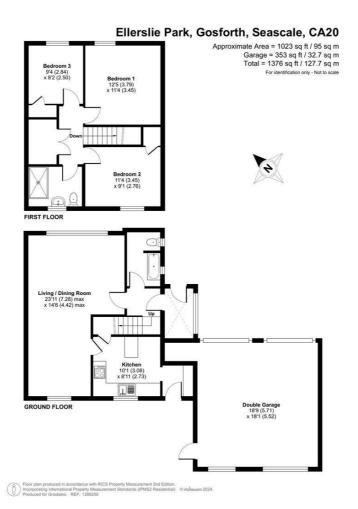

### Floor Plan

### LIVING / DINING ROOM

23'10" x 14'6" max (7.28 x 4.42 max )

Neutrally presented with large front and rear aspect double glazed windows allowing a stunning flow of natural light, two radiators and access to:

### **KITCHEN**

10'1" x 8'11" (3.08 x 2.73)

A contemporary range of wall and base units with complimentary work surfaces and splash backs, integral oven with four ring electric hob and stainless steel extractor hood over, inset stainless steel sink unit, integral dish washer, under stairs storage cupboard, rear aspect double glazed window, radiator and archway to:

### **BEDROOM ONE**

12'5" x 11'3" (3.79 x 3.45)

Master Double bedroom, neutrally decorated with front aspect double glazed window and radiator.

### **BEDROOM TWO**

11'3" x 9'0" (3.45 x 2.76)

Double bedroom, neutrally decorated with rear aspect double glazed window, inbuilt storage cupboard and radiator.

### **BEDROOM THREE**

9'3" x 8'2" (2.84 x 2.50)

Small double bedroom, neutrally decorated with front aspect double glazed window, inbuilt hanging wardrobe and radiator.

### **DOUBLE GARAGE**

18'8" x 18'1" (5.71 x 5.52)

Large space ideal for storing vehicles through the winter months, or maybe a project you're working on.

The garage benefits from power and lighting with both front pull up front door and rear access.