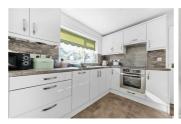

### **KITCHEN**

10'1" x 8'11" (3.08 x 2.73)

A contemporary range of wall and base units with complimentary work surfaces and splash backs, integral oven with four ring electric hob and stainless steel extractor hood over, inset stainless steel sink unit, integral dish washer, under stairs storage cupboard, rear aspect double glazed window, radiator and archway to: