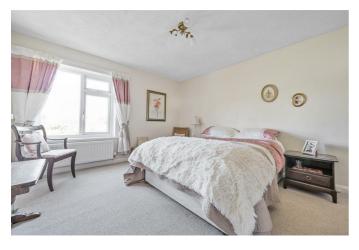

### **BEDROOM ONE**

12'5" x 11'3" (3.79 x 3.45)

Master Double bedroom, neutrally decorated with front aspect double glazed window and radiator.