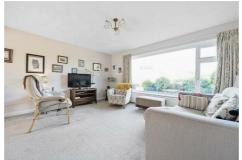

### LIVING / DINING ROOM

23'10" x 14'6" max (7.28 x 4.42 max )

Neutrally presented with large front and rear aspect double glazed windows allowing a stunning flow of natural light, two radiators and access to: