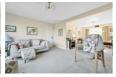

### LIVING / DINING ROOM

23'10" x 14'6" max (7.28 x 4.42 max )

Neutrally presented with large front and rear aspect double glazed windows allowing a stunning flow of natural light, two radiators and access to: