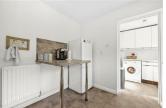

### **KITCHEN**

10'1" x 8'11" (3.08 x 2.73)

A contemporary range of wall and base units with complimentary work surfaces and splash backs, integral oven with four ring electric hob and stainless steel extractor hood over, inset stainless steel sink unit, integral dish washer, under stairs storage cupboard, rear aspect double glazed window, radiator and archway to:

### **UTILITY ROOM**

Wall and base units, ideal for additional storage away from the kitchen, plumbing for a washing machine and uPVC double glazed door for rear access.

BACK FROM THE ENTRANCE HALL WAY. Stairs lead to: