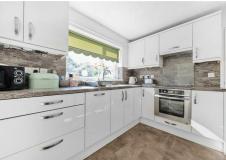

### **KITCHEN**

10'1" x 8'11" (3.08 x 2.73)

A contemporary range of wall and base units with complimentary work surfaces and splash backs, integral oven with four ring electric hob and stainless steel extractor hood over, inset stainless steel sink unit, integral dish washer, under stairs storage cupboard, rear aspect double glazed window, radiator and archway to: