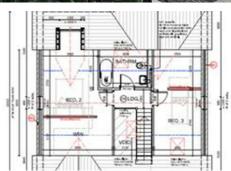

# Longcroft View Arlecdon Road, Frizington, CA26 3UX

£365,000

 $Coming\ Soon - High-Spec\ 3-Bedroom\ Dormer\ Bungalow\ |\ Arlecdon\ Energy-Efficient\ |\ 13\ Solar\ Panels\ |\ EV\ Charger\ |\ Full\ Fibre\ |\ Built\ by\ local\ Reputable\ Builder$ 

An exciting opportunity to reserve a beautifully designed three-bedroom detached bungalow, offering the perfect blend of contemporary living and long-term energy efficiency.

Positioned in a peaceful setting close to the edge of the Lake District, this property is ideal for buyers seeking a modern, low-maintenance home in a scenic location.

Property Highlights:



### Floor Plan

### Area Map

# Arlection Rowrah Rowrah Map data ©2025

## **Energy Efficiency Graph**



These particulars, whilst believed to be accurate are set out as a general