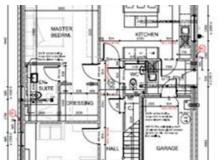

# Longcroft View Arlecdon Road, Frizington, CA26 3UX

£365,000

 $Coming\ Soon - High-Spec\ 3-Bedroom\ Dormer\ Bungalow\ |\ Arlecdon\ Energy-Efficient\ |\ 13\ Solar\ Panels\ |\ EV\ Charger\ |\ Full\ Fibre\ |\ Built\ by\ local\ Reputable\ Builder$ 

An exciting opportunity to reserve a beautifully designed three-bedroom detached bungalow, offering the perfect blend of contemporary living and long-term energy efficiency.

Positioned in a peaceful setting close to the edge of the Lake District, this property is ideal for buyers seeking a modern, low-maintenance home in a scenic location.

Property Highlights:



### Floor Plan

### Area Map

# Arlection Rowrah Rowrah Map data ©2025

## **Energy Efficiency Graph**



These particulars, whilst believed to be accurate are set out as a genera