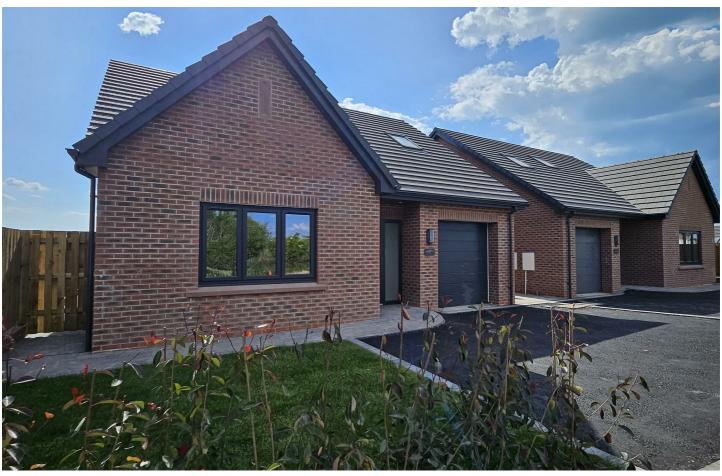

# Longcroft View Arlecdon Road, Frizington, CA26 3UX

£365,000

 $Coming\ Soon - High-Spec\ 3-Bedroom\ Dormer\ Bungalow\ |\ Arlecdon\ Energy-Efficient\ |\ 13\ Solar\ Panels\ |\ EV\ Charger\ |\ Full\ Fibre\ |\ Built\ by\ local\ Reputable\ Builder$ 

An exciting opportunity to reserve a beautifully designed three-bedroom detached bungalow, offering the perfect blend of contemporary living and long-term energy efficiency.

Positioned in a peaceful setting close to the edge of the Lake District, this property is ideal for buyers seeking a modern, low-maintenance home in a scenic location.

Property Highlights: