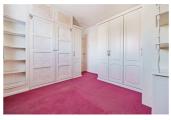

### **BEDROOM ONE**

12'9" x 11'1" (3.91 x 3.39)

Two front aspect double glazed window, double in size. Fitted wardrobes, (no radiator).

### **BEDROOM TWO**

11'1" x 10'5" (3.39 x 3.19)

Rear aspect double glazed window, double in size, fitted wardrobes built in storage cupboard housing water tank. (no radiator).