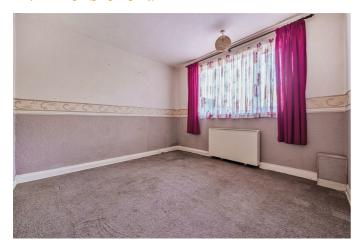

### **BEDROOM ONE**

12'9" x 11'1" (3.91 x 3.39)

Two front aspect double glazed window, double in size. Fitted wardrobes, (no radiator).

### **BEDROOM TWO**

11'1" x 10'5" (3.39 x 3.19)

Rear aspect double glazed window, double in size, fitted wardrobes built in storage cupboard housing water tank. (no radiator).

### **BEDROOM THREE**

9'6" x 7'6" (2.92 x 2.30)

Front aspect double glazed window. Single in size. Storage cupboard, (no radiator).