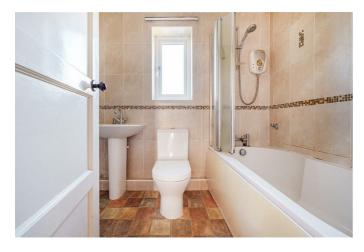

### **BATHROOM**

Three-piece suite comprising of bath with overhead shower, WC and wash basin. Beige wall and floor tiling. Vanity unit, rear aspect frosted double glazed window.