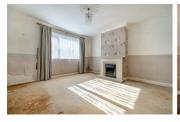

### **LOUNGE**

12'9" x 12'5" (3.89 x 3.80)

Front aspect double glazed window, gas fire within decorative surround, electric heater.