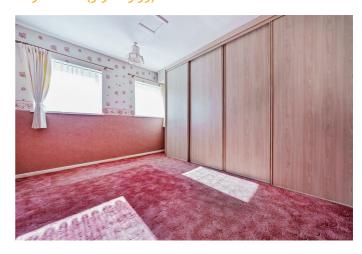

### **BEDROOM ONE**

12'9" x 11'1" (3.91 x 3.39)

Two front aspect double glazed window, double in size. Fitted wardrobes, (no radiator).

### **BEDROOM TWO**

11'1" x 10'5" (3.39 x 3.19)

Rear aspect double glazed window, double in size, fitted wardrobes built in storage cupboard housing water tank. (no radiator).

### **BEDROOM THREE**

9'6" x 7'6" (2.92 x 2.30)

Front aspect double glazed window. Single in size. Storage cupboard, (no radiator).