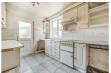

### **KITCHEN**

11'6" x 7'10" (3.52 x 2.41)

Range of white wooden wall and base units with complementary work surfaces. Grey floor and wall tiling, UPVC ceiling panels, UPVC part glazed back door.