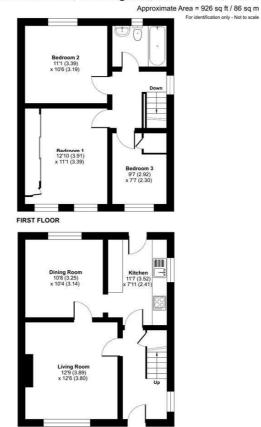

### Floor Plan

### **LOUNGE**

12'9" x 12'5" (3.89 x 3.80)

Front aspect double glazed window, gas fire within decorative surround, electric heater.

### **DINING ROOM**

10'7" x 10'3" (3.25 x 3.14)

Rear aspect double glazed window. Electric heater.

### **KITCHEN**

11'6" x 7'10" (3.52 x 2.41)

Range of white wooden wall and base units with complementary work surfaces. Grey floor and wall tiling, UPVC ceiling panels, UPVC part glazed back door.

### **BEDROOM ONE**

12'9" x 11'1" (3.91 x 3.39)

Two front aspect double glazed window, double in size. Fitted wardrobes, (no radiator).

### **BEDROOM TWO**

11'1" x 10'5" (3.39 x 3.19)

Rear aspect double glazed window, double in size, fitted wardrobes built in storage cupboard housing water tank. (no radiator).

### **BEDROOM THREE**

9'6" x 7'6" (2.92 x 2.30)

Front aspect double glazed window. Single in size. Storage cupboard, (no radiator).