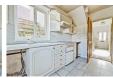

### **KITCHEN**

11'6" x 7'10" (3.52 x 2.41)

Range of white wooden wall and base units with complementary work surfaces. Grey floor and wall tiling, UPVC ceiling panels, UPVC part glazed back door.