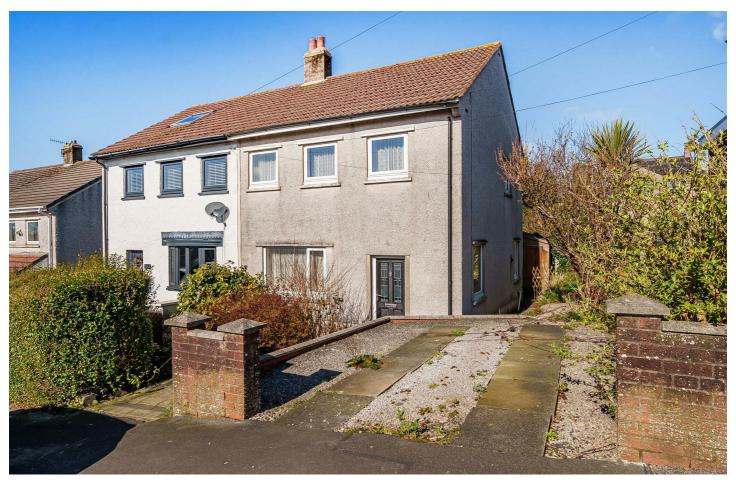

# 19 Lincoln Road, Whitehaven, CA28 8NP

£90,000

This semi detached house located on Lincoln Road in the popular area of Hensingham, Whitehaven offers great potential for those looking to embark on a renovation project and create their dream home or next rental investment.

### FRONT EXTERNAL

Driveway parking for one vehicle (no dropped curb). A mixture of shillies and decorative shrubbery.