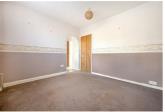

### **BEDROOM ONE**

12'9" x 11'1" (3.91 x 3.39)

Two front aspect double glazed window, double in size. Fitted wardrobes, (no radiator).

### **BEDROOM TWO**

11'1" x 10'5" (3.39 x 3.19)

Rear aspect double glazed window, double in size, fitted wardrobes built in storage cupboard housing water tank. (no radiator).

### **BEDROOM THREE**

9'6" x 7'6" (2.92 x 2.30)

Front aspect double glazed window. Single in size. Storage cupboard, (no radiator).