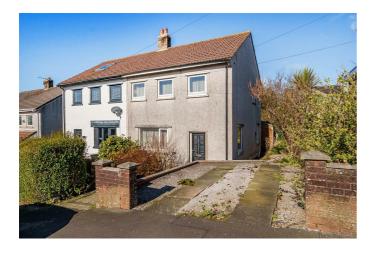

# 19 Lincoln Road, Whitehaven, CA28 8NP

£90,000

This semi detached house located on Lincoln Road in the popular area of Hensingham, Whitehaven offers great potential for those looking to embark on a renovation project and create their dream home or next rental investment.

On the ground floor there are two reception rooms, kitchen and dining room. The first floor boasts three generously sized bedrooms providing a great accommodation space. Situated in a prime location, this house is close to local employment opportunities, making it an ideal choice for professionals looking for a convenient commute. Families will also appreciate the proximity to good schools, ensuring that education is easily accessible for children.

### FRONT EXTERNAL

Driveway parking for one vehicle (no dropped curb). A mixture of shillies and decorative shrubbery.

### **REAR EXTERNAL**

Grassed lawned area alongside trees and decorative shrubbery.