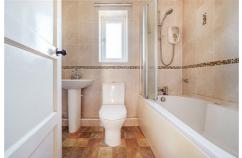

### **BATHROOM**

Three-piece suite comprising of bath with overhead shower, WC and wash basin. Beige wall and floor tiling. Vanity unit, rear aspect frosted double glazed window.