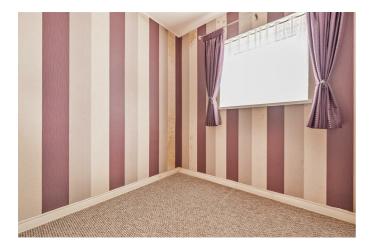

### **LOUNGE**

12'9" x 12'5" (3.89 x 3.80)

Front aspect double glazed window, gas fire within decorative surround, electric heater.

### **DINING ROOM**

10'7" x 10'3" (3.25 x 3.14)

Rear aspect double glazed window. Electric heater.