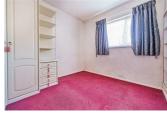

### **BEDROOM THREE**

9'6" x 7'6" (2.92 x 2.30)

Front aspect double glazed window. Single in size. Storage cupboard, (no radiator).