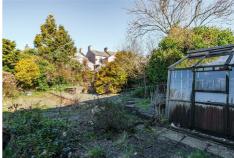

### **REAR EXTERNAL**

Grassed lawned area alongside trees and decorative shrubbery.