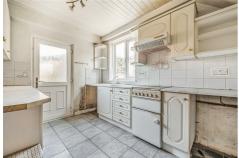

### **KITCHEN**

11'6" x 7'10" (3.52 x 2.41)

Range of white wooden wall and base units with complementary work surfaces. Grey floor and wall tiling, UPVC ceiling panels, UPVC part glazed back door.