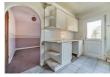

### **KITCHEN**

11'6" x 7'10" (3.52 x 2.41)

Range of white wooden wall and base units with complementary work surfaces. Grey floor and wall tiling, UPVC ceiling panels, UPVC part glazed back door.