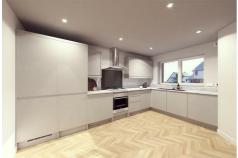

## Kitchen Dining

14'4" x 10'2" (4.38 x 3.12)

Fitted with a range of modern Dove Grey Clerkenwell

Howdens wall and base units and integrated appliances and patio doors to the rear garden.

Included Appliances - S/Steel 4 Burner Gas Hob, S/Steel Single Fan Oven, Integrated 70/30 Fridge Freezer, White Integrated Dishwasher.

S/Steel Curved Glass Chimney Extractor & Integrated Washing Machine 1400rpm 9kg