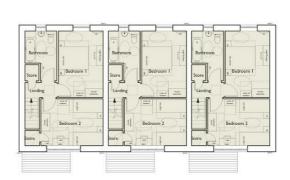

#### **FIRST FLOOR**

## Landing

With a handy storage cupboard.

## **Bedroom One**

14'7" x 9'9" (4.46 x 2.99)

## **Bedroom Two**

13'6" x 10'2" (4.13 x 3.10)

## **Family Bathroom**

11'0" x 6'11" (3.36 x 2.11)

Fitted with a stylish 3-piece suite