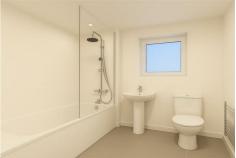

#### wc

5'2" x 2'9" (1.60 x 0.850)

Fitted with a stylish 2-piece suite and mixer tap.

## **Family Bathroom**

11'0" x 6'11" (3.36 x 2.11)

Fitted with a stylish 3-piece suite