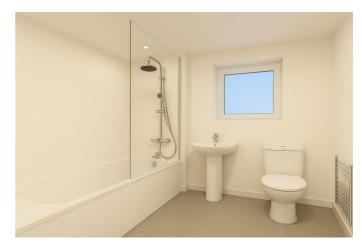

## **Family Bathroom**

11'0" x 6'11" (3.36 x 2.11)

Fitted with a stylish 3-piece suite