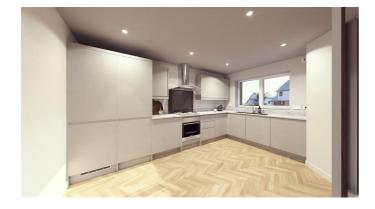

## Kitchen Dining

14'4" x 10'2" (4.38 x 3.12)

Fitted with a range of modern Dove Grey Clerkenwell

Howdens wall and base units and integrated appliances and patio doors to the rear garden.

Included Appliances - S/Steel 4 Burner Gas Hob, S/Steel Single Fan Oven, Integrated 70/30 Fridge Freezer, White Integrated Dishwasher.

S/Steel Curved Glass Chimney Extractor & Integrated Washing Machine 1400rpm 9kg