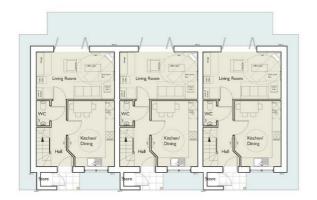

## Floor Plan

#### Plot 6,7 & 8 Summerscales

Floor Area 850.35 ft<sup>2</sup>

#### **Ground Floor Plan**