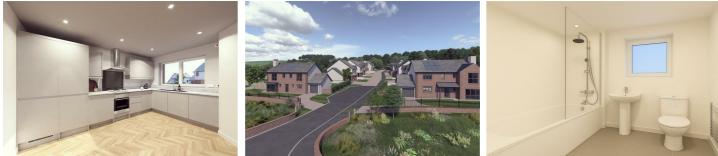

# Kitchen Dining 16'2" x 15'4" (4.95 x 4.69)

Fitted with a range of modern Dove Grey Clerkenwell Howdens wall and base units and integrated appliances and patio doors to the rear garden.

Included Appliances - S/Steel 4 Burner Gas Hob, S/Steel Single Fan Oven, Integrated 70/30 Fridge Freezer, White Integrated Dishwasher.

#### SUMMERSCALES

Introducing Summerscales, a new residential development nestled in the village of Gosforth, Cumbria. This landmark project marks the first major housing initiative in the region in over two decades. With a limited selection of just twenty contemporary homes, Summerscales offers a unique living experience that seamlessly blends modern comfort with the timeless charm of village life.

Inspired by Gosforth's traditional architectural style, the homes at Summerscales boast elegant sandstone facades that seamlessly blend with the picturesque countryside. The breathtaking views of rolling hills and the tranquil beauty of the Lake District enveloping the development provide an idyllic backdrop for family life.

Bedroom Three 11'9" x 7'1" (3.6 x 2.16)

**Bathroom** 6'11" x 6'7" (2.12 x 2.01)

Fitted with a stylish 3-piece suite