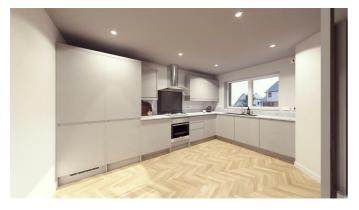

# Kitchen Dining 16'2" x 15'4" (4.95 x 4.69)

Fitted with a range of modern Dove Grey Clerkenwell Howdens wall and base units and integrated appliances and patio doors to the rear garden.

Included Appliances - S/Steel 4 Burner Gas Hob, S/Steel Single Fan Oven, Integrated 70/30 Fridge Freezer, White Integrated Dishwasher.

S/Steel Curved Glass Chimney Extractor & Integrated Washing Machine 1400rpm 9kg