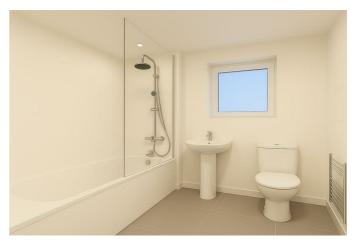

Bedroom Three 11'9" x 7'1" (3.6 x 2.16)

**Bathroom** 6'11" x 6'7" (2.12 x 2.01)

Fitted with a stylish 3-piece suite