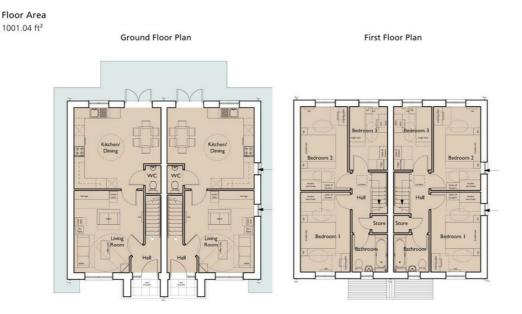

### **GROUND FLOOR**

#### **Entrance Hall**

Living Room 14'4" x 13'1" (4.37 x 4.00)

# Kitchen Dining 16'2" x 15'4" (4.95 x 4.69)

Fitted with a range of modern Dove Grey Clerkenwell Howdens wall and base units and integrated appliances and patio doors to the rear garden.

Included Appliances - S/Steel 4 Burner Gas Hob, S/Steel Single Fan Oven, Integrated 70/30 Fridge Freezer, White Integrated Dishwasher.

# WC

5'2" x 2'9" (1.60 x 0.85) Fitted with a stylish 2-piece suite and mixer tap.

**FIRST FLOOR** Landing with handy storage cupboard.

Bedroom One

14'10" x 9'3" (4.54 x 2.83)

**Bedroom Two** 15'9" x 9'2" (4.82 x 2.81)

Bedroom Three 11'9" x 7'1" (3.6 x 2.16)

**Bathroom** 6'11" x 6'7" (2.12 x 2.01)

Fitted with a stylish 3-piece suite

#### Floor Plan