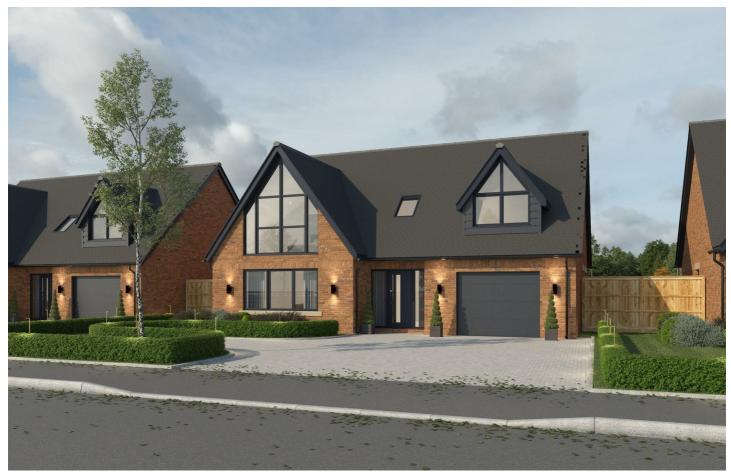

# Pre-Designed Bungalow - The Wilton

An exquisite 4-bedroom detached dormer bungalow meticulously designed to cater to the modern family's needs. Experience the ultimate in open-plan living, where the kitchen, dining, and living areas blend seamlessly. With the sweep of bifold doors, the transition to the garden is effortless, offering an uninterrupted blend of indoor and outdoor living.

Each of the four generously sized double bedrooms benefits from abundant natural light and an expansive feeling of space, thanks to the large apex dormer windows. The master suite is a luxurious haven, featuring a prominent apex window that floods the room with light, accompanied by an en-suite bathroom.

Customise The Wilton with your choice of bespoke kitchens, bathrooms, decor, and features to reflect your personal style.