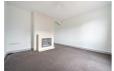

### **LOUNGE**

12'5" x 12'7" (3.79 x 3.86)

Front aspect double glazed window, radiator, electric fireplace, TV point and open doorway to: