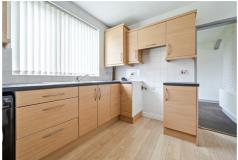

### **KITCHEN**

9'3" x 9'3" (2.83 x 2.82)

Range of wooden wall and base units with complimentary work surfaces, stainless steel sink and drainer unit, rear aspect double glazed window, built in extractor fan with space under for a free standing cooker, cupboard housing BAXI gas central heated combi boiler, plumbing for washing machine, uPVC part glazed door leading to external outbuilding and access.