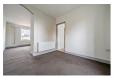

### **DINING ROOM**

9'3" x 9'1" (2.82 x 2.79)

Rear aspect double glazed window and radiator. Door to: