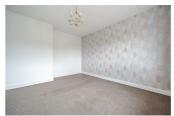

### **BEDROOM TWO**

12'6" x 9'3" (3.82 x 2.83)

Double bedroom with rear aspect double glazed window, built in storage cupboard with hanging rail and radiator.

### **BEDROOM ONE**

12'10" x 12'6" (3.93 x 3.83)

Double bedroom with front aspect double glazed window and radiator.

### **BEDROOM THREE**

8'8" x 7'11" (2.66 x 2.42)

Single bedroom with front aspect double glazed window, radiator and built in storage cupboard with hanging rail.