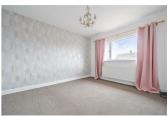

### **BEDROOM TWO**

12'6" x 9'3" (3.82 x 2.83)

Double bedroom with rear aspect double glazed window, built in storage cupboard with hanging rail and radiator.

### **BEDROOM ONE**

12'10" x 12'6" (3.93 x 3.83)

Double bedroom with front aspect double glazed window and radiator.

### **BEDROOM THREE**

8'8" x 7'11" (2.66 x 2.42)

Single bedroom with front aspect double glazed window, radiator and built in storage cupboard with hanging rail.