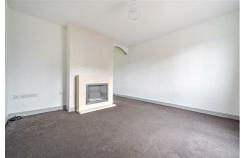

### **LOUNGE**

12'5" x 12'7" (3.79 x 3.86)

Front aspect double glazed window, radiator, electric fireplace, TV point and open doorway to: