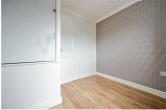

### **BEDROOM TWO**

12'6" x 9'3" (3.82 x 2.83)

Double bedroom with rear aspect double glazed window, built in storage cupboard with hanging rail and radiator.

### **BEDROOM ONE**

12'10" x 12'6" (3.93 x 3.83)

Double bedroom with front aspect double glazed window and radiator.

### **BEDROOM THREE**

8'8" x 7'11" (2.66 x 2.42)

Single bedroom with front aspect double glazed window, radiator and built in storage cupboard with hanging rail.