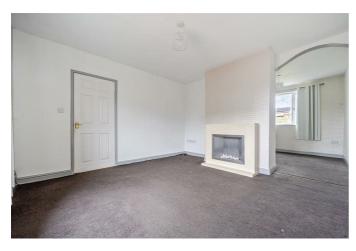

### **LOUNGE**

12'5" x 12'7" (3.79 x 3.86)

Front aspect double glazed window, radiator, electric fireplace, TV point and open doorway to: