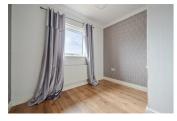

### **BEDROOM TWO**

12'6" x 9'3" (3.82 x 2.83)

Double bedroom with rear aspect double glazed window, built in storage cupboard with hanging rail and radiator.

### **BEDROOM ONE**

12'10" x 12'6" (3.93 x 3.83)

Double bedroom with front aspect double glazed window and radiator.

### **BEDROOM THREE**

8'8" x 7'11" (2.66 x 2.42)

Single bedroom with front aspect double glazed window, radiator and built in storage cupboard with hanging rail.