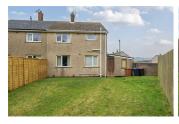

### **EXTERNAL REAR/ OUTBUILDINGS**

Access to the two outbuildings which are ideal for storage. Front and rear access via two separate doors.

The generous rear garden has been newly fenced in part and is laid to lawn.