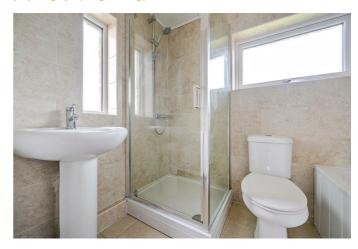

### **BATHROOM**

7'4" x 5'4" (2.25 x 1.65)

Four piece suite comprising of a bath, walk in shower cubicle, W.C and wash hand basin. Two double glazed frosted glass windows, Neutral toned tiled wall coverings,