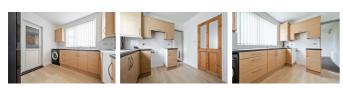

### **KITCHEN**

9'3" x 9'3" (2.83 x 2.82)

Range of wooden wall and base units with complimentary work surfaces, stainless steel sink and drainer unit, rear aspect double glazed window, built in extractor fan with space under for a free standing cooker, cupboard housing BAXI gas central heated combi boiler, plumbing for washing machine, uPVC part glazed door leading to external outbuilding and access.