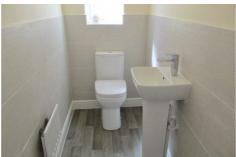

### **CLOAKROOM**

Double glazed window, radiator, WC, wash hand basin, extractor fan.

### **BATHROOM**

Double glazed window, bath with shower attachments, radiator, WC, wash hand basin extractor fan.