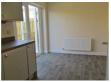

### **KITCHEN - DINER**

Double glazed window and french door leading into garden, a range of wall and base units with complementary work surfaces, stainless steel five ring gas hob, extractor hood,

stainless steel double electric oven, stainless steel built-in microwave oven, integrated washing machine and dish washer, inset stainless steel sink unit, radiator.