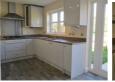

### **KITCHEN - DINER**

Double glazed window and french door leading into garden, a range of wall and base units with complementary work surfaces, stainless steel five ring gas hob, extractor hood,

stainless steel double electric oven, stainless steel built-in microwave oven, integrated washing machine and dish washer, inset stainless steel sink unit, radiator.