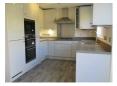

### **KITCHEN - DINER**

Double glazed window and french door leading into garden, a range of wall and base units with complementary work surfaces, stainless steel five ring gas hob, extractor hood,

stainless steel double electric oven, stainless steel built-in microwave oven, integrated washing machine and dish washer, inset stainless steel sink unit, radiator.