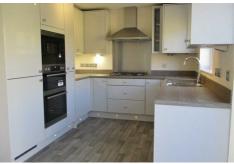

### **KITCHEN - DINER**

Double glazed window and french door leading into garden, a range of wall and base units with complementary work surfaces, stainless steel five ring gas hob, extractor hood,

stainless steel double electric oven, stainless steel built-in microwave oven, integrated washing machine and dish washer, inset stainless steel sink unit, radiator.