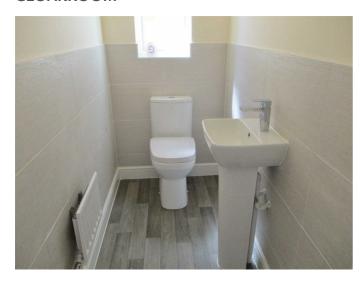

### **CLOAKROOM**

Double glazed window, radiator, WC, wash hand basin, extractor fan.