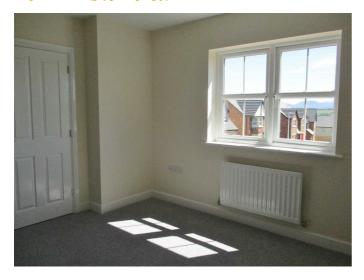

### **LOUNGE**

Two double glazed windows, radiator, TV and telephone point.

### **BEDROOM ONE**

7'4" x 9'2" (2.231 x 2.802)

Single in size, double glazed window, radiator, TV point.

# **BEDROOM TWO**

9'3" x 8'6" (2.807 x 2.588)

Single in size, double glazed window, radiator, TV point.