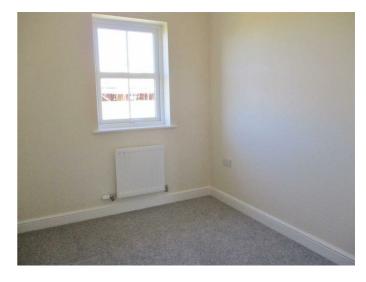

### **BEDROOM ONE**

7'4" x 9'2" (2.231 x 2.802)

Single in size, double glazed window, radiator, TV point.

# **BEDROOM TWO**

9'3" x 8'6" (2.807 x 2.588)

Single in size, double glazed window, radiator, TV point.

### **BEDROOM THREE**

12'3" x 10'8" (3.731 x 3.259)

Double in size, double glazed window, radiator, telephone and TV point.