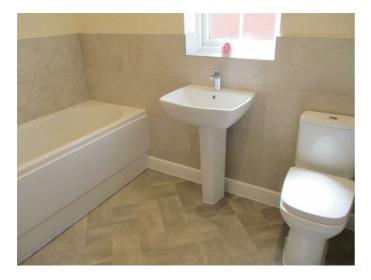

### **BATHROOM**

Double glazed window, bath with shower attachments, radiator, WC, wash hand basin extractor fan.