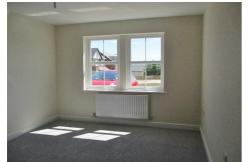

### **BEDROOM ONE**

7'4" x 9'2" (2.231 x 2.802)

Single in size, double glazed window, radiator, TV point.

# **BEDROOM TWO**

9'3" x 8'6" (2.807 x 2.588)

Single in size, double glazed window, radiator, TV point.