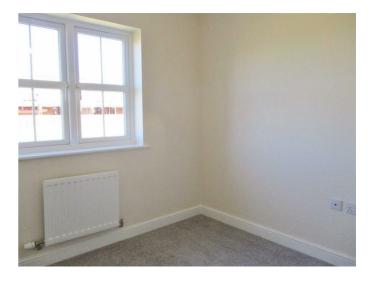

### **BEDROOM ONE**

7'4" x 9'2" (2.231 x 2.802)

Single in size, double glazed window, radiator, TV point.

# **BEDROOM TWO**

9'3" x 8'6" (2.807 x 2.588)

Single in size, double glazed window, radiator, TV point.

### **BEDROOM THREE**

12'3" x 10'8" (3.731 x 3.259)

Double in size, double glazed window, radiator, telephone and TV point.