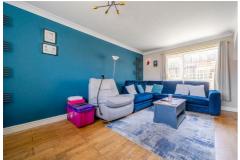

# LOUNGE/DINER

Dual aspect double glazed windows, radiator, laminate flooring and fire.