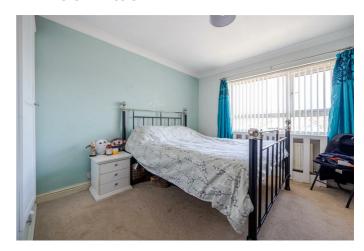

#### **BEDROOM ONE**

Front aspect double glazed window, double in size, radiator and storage cupboard.

## **BEDROOM TWO**

Front aspect double glazed window, double in size, radiator.

#### **BEDROOM THREE**

Rear aspect double glazed window, single in size and radiator, storage cupboard housing combi boiler.