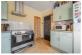

#### **KITCHEN**

Range of green, wooden wall and base units with complimentary work surfaces, fitted chrome extractor fan sink and drainer unit. Rear aspect double glazed window, UPVC part glazed door leading to rear external.