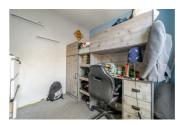

#### **BEDROOM ONE**

Front aspect double glazed window, double in size, radiator and storage cupboard.

## **BEDROOM TWO**

Front aspect double glazed window, double in size, radiator.

#### **BEDROOM THREE**

Rear aspect double glazed window, single in size and radiator, storage cupboard housing combi boiler.