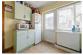

# **UTILITY ROOM**

Range of storage units, plumbing for washing machine and UPVC door leading to front external.

#### **KITCHEN**

Range of green, wooden wall and base units with complimentary work surfaces, fitted chrome extractor fan sink and drainer unit. Rear aspect double glazed window, UPVC part glazed door leading to rear external.