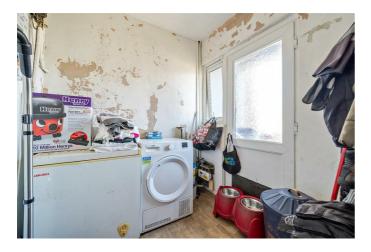

# **UTILITY ROOM**

Range of storage units, plumbing for washing machine and UPVC door leading to front external.