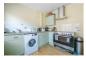

#### **KITCHEN**

Range of green, wooden wall and base units with complimentary work surfaces, fitted chrome extractor fan sink and drainer unit. Rear aspect double glazed window, UPVC part glazed door leading to rear external.