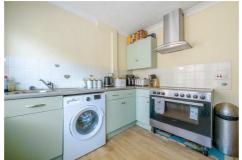

#### **KITCHEN**

Range of green, wooden wall and base units with complimentary work surfaces, fitted chrome extractor fan sink and drainer unit. Rear aspect double glazed window, UPVC part glazed door leading to rear external.