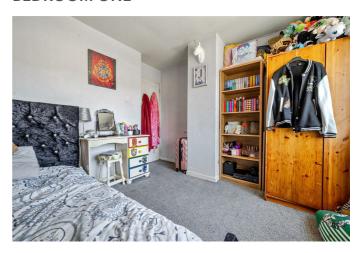

#### **BEDROOM ONE**

Front aspect double glazed window, double in size, radiator and storage cupboard.

## **BEDROOM TWO**

Front aspect double glazed window, double in size, radiator.

#### **BEDROOM THREE**

Rear aspect double glazed window, single in size and radiator, storage cupboard housing combi boiler.