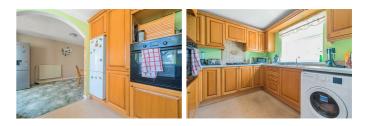

#### **KITCHEN** 8'9" x 8'9" (2.67 x 2.67)

With a range of wall and base units with complementary work surfaces and partially tiled surrounds. Inset stainless steel sink unit, integral oven, integral gas hob with extractor hood over and tiled splashback. Plumbing for a washing machine, double glazed rear aspect window, space for a free standing fridge and freezer.