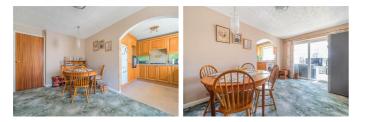

#### DINING ROOM 14'4" x 8'9" (4.39 x 2.69)

A great family space with archway leading to kitchen and doors leading to the sunroom. Radiator.

#### **KITCHEN** 8'9" x 8'9" (2.67 x 2.67)

With a range of wall and base units with complementary work surfaces and partially tiled surrounds. Inset stainless steel sink unit, integral oven, integral gas hob with extractor hood over and tiled splashback. Plumbing for a washing machine, double glazed rear aspect window, space for a free standing fridge and freezer.