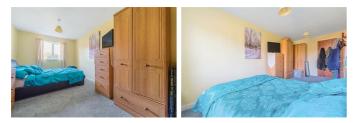

# BEDROOM THREE

18'4" x 8'9" (5.59 x 2.67)

A great sized double bedroom with front aspect double glazed window and radiator.

# **BEDROOM TWO** 18'4" x 8'9" (5.59 x 2.69)

A large double bedroom with front aspect double glazed window and radiator.

#### BEDROOM ONE 21'1" (max) x 6'11" (6.45 (max) x 2.11)

A generous double bedroom with front aspect double glazed window, radiator and door to: