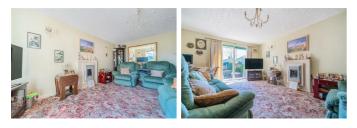

# **RECEPTION ROOM**

17'3" (max) x 11'8" (max) (5.28 (max) x 3.58 (max))

Neutrally decorated, benefiting from double glazed patio doors to rear garden, radiator and wall mounted fireplace.