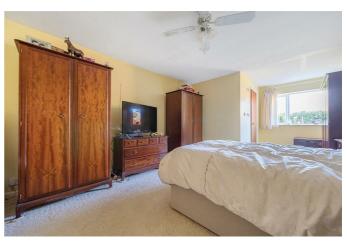

#### BEDROOM ONE 21'1" (max) x 6'11" (6.45 (max) x 2.11)

A generous double bedroom with front aspect double glazed window, radiator and door to: