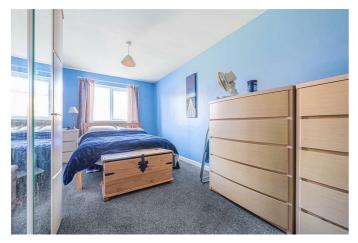

# BEDROOM THREE

18'4" x 8'9" (5.59 x 2.67)

A great sized double bedroom with front aspect double glazed window and radiator.

# **BEDROOM TWO** 18'4" x 8'9" (5.59 x 2.69)

A large double bedroom with front aspect double glazed window and radiator.

#### BEDROOM ONE 21'1" (max) x 6'11" (6.45 (max) x 2.11)

A generous double bedroom with front aspect double glazed window, radiator and door to: