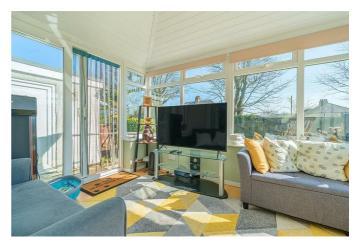

# **SUNROOM** 10'7" x 9'3" (3.25 x 2.82)

With a range of double glazed windows and sliding double glazed door for rear access.