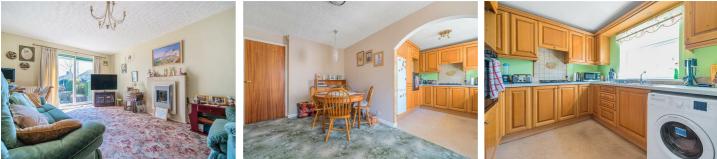

# **RECEPTION ROOM**

17'3" (max) x 11'8" (max) (5.28 (max) x 3.58 (max))

Neutrally decorated, benefiting from double glazed patio doors to rear garden, radiator and wall mounted fireplace.

#### DINING ROOM 14'4" x 8'9" (4.39 x 2.69)

A great family space with archway leading to kitchen and doors leading to the sunroom. Radiator.

#### **KITCHEN** 8'9" x 8'9" (2.67 x 2.67)

With a range of wall and base units with complementary work surfaces and partially tiled surrounds. Inset stainless steel sink unit, integral oven, integral gas hob with extractor hood over and tiled splashback. Plumbing for a washing machine, double glazed rear aspect window, space for a free standing fridge and freezer.