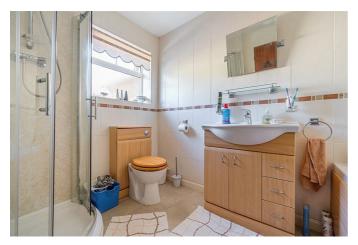

## BATHROOM

White four piece suite comprising of a bath, shower cubicle, WC and wash hand basin. Frosted glass double glazed window, radiator and tiled wall coverings.