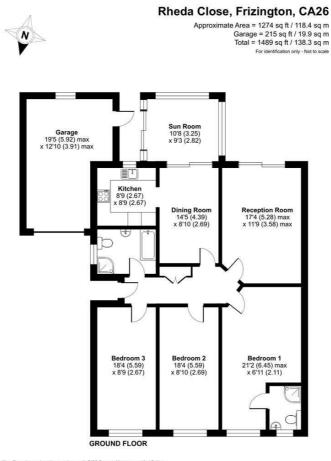

# BEDROOM THREE

18'4" x 8'9" (5.59 x 2.67)

A great sized double bedroom with front aspect double glazed window and radiator.

# **BEDROOM TWO** 18'4" x 8'9" (5.59 x 2.69)

A large double bedroom with front aspect double glazed window and radiator.

#### BEDROOM ONE 21'1" (max) x 6'11" (6.45 (max) x 2.11)

A generous double bedroom with front aspect double glazed window, radiator and door to:

# **RECEPTION ROOM**

17'3" (max) x 11'8" (max) (5.28 (max) x 3.58 (max))

Neutrally decorated, benefiting from double glazed patio doors to rear garden, radiator and wall mounted fireplace.

#### DINING ROOM 14'4" x 8'9" (4.39 x 2.69)

A great family space with archway leading to kitchen and doors leading to the sunroom. Radiator.

#### **KITCHEN** 8'9" x 8'9" (2.67 x 2.67)

With a range of wall and base units with complementary work surfaces and partially tiled surrounds. Inset stainless steel sink unit, integral oven, integral gas hob with extractor hood over and tiled splashback. Plumbing for a washing machine, double glazed rear aspect window, space for a free standing fridge and freezer.

# **SUNROOM** 10'7" x 9'3" (3.25 x 2.82)

With a range of double glazed windows and sliding double glazed door for rear access.

# **EXTERNAL FRONT**

The property benefits from off road parking for several vehicles and access to the attached garage.

GARAGE 19'5" x 12'9" (5.92 x 3.91)

#### Floor Plan

Area Map

Floor plan produced in accordance with RICS Property Measurement 2nd Edition, Incorporating International Property Measurement Standards (IPMS2 Residential). ©n/checom 2025 Produced for Grindeles. REF: 1273241