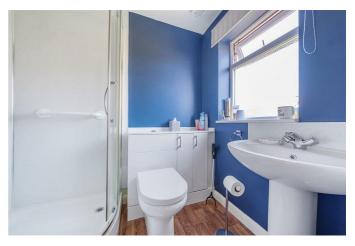

# **EN-SUITE SHOWER ROOM**

White 3-piece suite comprising of corner shower cubicle, WC and wash hand basin. Frosted glass double glazed window, extractor fan and radiator.