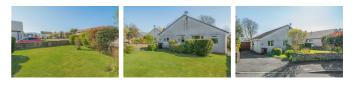

# **EXTERNAL REAR**

A large rear garden which is mainly laid to lawn, bordered with various trees and shrubs. Incorporates two patio areas.