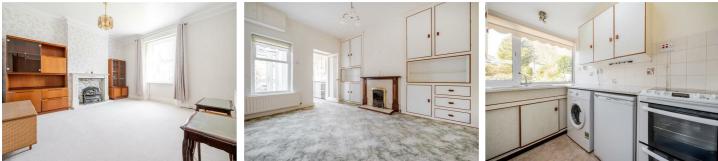

# LIVING ROOM 13'2" by 12'4" (4.03 by 3.77)

Neutrally decorated with double glazed window and radiator.

# **DINING ROOM** 13'1" by 10'10" (4.01 by 3.32)

Fire set in decorative surround with mantle, large inbuilt storage space, understairs storage cupboard. Double glazed window and radiator. Door to:

#### **KITCHEN** 8'7" by 5'11" (2.62 by 1.81)

Small range of wall and base units with white tiled surrounds, space for free standing oven and hob, plumbing for a washing machine. Inset stainless steel sink unit, rear aspect double glazed window and door leading to the downstairs WC and the rear access.