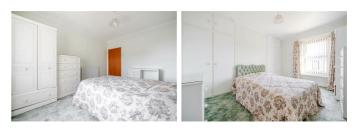

#### BEDROOM ONE 13'0" x 9'9" (3.98 x 2.98)

Double bedroom with front aspect double glazed window, built in storage cupboards and radiator.

## **BEDROOM TWO** 8'8" x 10'3" (2.66 x 3.14)

Double bedroom with built in storage cupboard, rear aspect double glazed window and radiator.