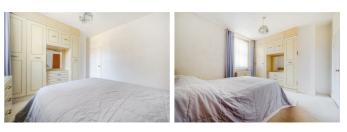

#### BEDROOM ONE 13'0" x 9'9" (3.98 x 2.98)

Double bedroom with front aspect double glazed window, built in storage cupboards and radiator.

## **BEDROOM TWO** 8'8" x 10'3" (2.66 x 3.14)

Double bedroom with built in storage cupboard, rear aspect double glazed window and radiator.