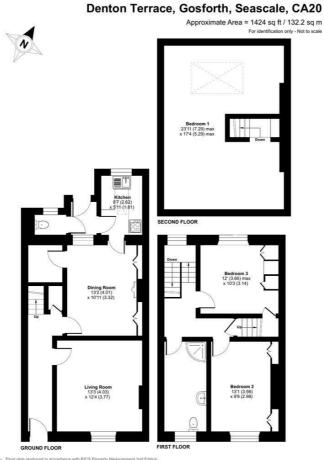

# Floor Plan

Floor plan produced in accordance with RICS Property Measurement 2nd Edition, Incorporating International Property Measurement Standards (IPMS2 Residential). Cinchecon Produced for Ginadeiae. REF: 1272916

# LIVING ROOM 13'2" by 12'4" (4.03 by 3.77)

Neutrally decorated with double glazed window and radiator.

# **DINING ROOM** 13'1" by 10'10" (4.01 by 3.32)

Fire set in decorative surround with mantle, large inbuilt storage space, understairs storage cupboard. Double glazed window and radiator. Door to:

#### **KITCHEN** 8'7" by 5'11" (2.62 by 1.81)

Small range of wall and base units with white tiled surrounds, space for free standing oven and hob, plumbing for a washing machine. Inset stainless steel sink unit, rear aspect double glazed window and door leading to the downstairs WC and the rear access.

#### BEDROOM ONE 13'0" x 9'9" (3.98 x 2.98)

Double bedroom with front aspect double glazed window, built in storage cupboards and radiator.

## **BEDROOM TWO** 8'8" x 10'3" (2.66 x 3.14)

Double bedroom with built in storage cupboard, rear aspect double glazed window and radiator.

### ATTIC ROOM 23'11" × 17'4" (7.29 × 5.29)

Light in a very versatile space with the lux window.