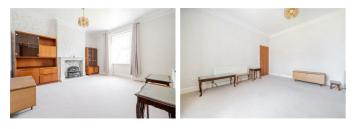

# LIVING ROOM 13'2" by 12'4" (4.03 by 3.77)

Neutrally decorated with double glazed window and radiator.

# **DINING ROOM** 13'1" by 10'10" (4.01 by 3.32)

Fire set in decorative surround with mantle, large inbuilt storage space, understairs storage cupboard. Double glazed window and radiator. Door to: