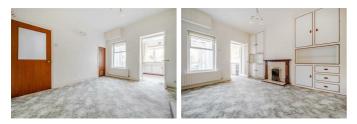

#### BEDROOM ONE 13'0" x 9'9" (3.98 x 2.98)

Double bedroom with front aspect double glazed window, built in storage cupboards and radiator.

## **BEDROOM TWO** 8'8" x 10'3" (2.66 x 3.14)

Double bedroom with built in storage cupboard, rear aspect double glazed window and radiator.