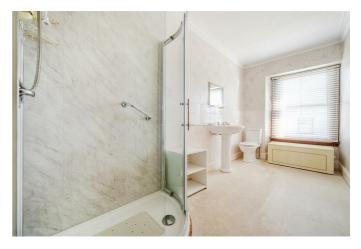

# BATHROOM

White three piece suite comprising of a double shower cubicle, WC , wash hand basin. Frosted glass, double glazed window and radiator.

**BACK FROM THE FIRST FLOOR LANDING** Stairs to the attic.