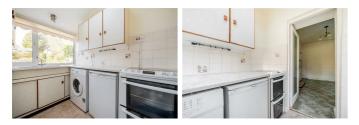

#### **KITCHEN** 8'7" by 5'11" (2.62 by 1.81)

Small range of wall and base units with white tiled surrounds, space for free standing oven and hob, plumbing for a washing machine. Inset stainless steel sink unit, rear aspect double glazed window and door leading to the downstairs WC and the rear access.