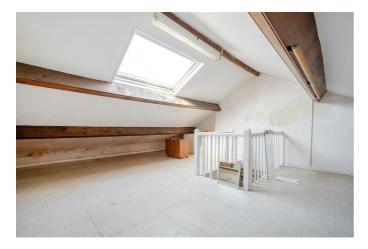

### ATTIC ROOM 23'11" × 17'4" (7.29 × 5.29)

Light in a very versatile space with the lux window.