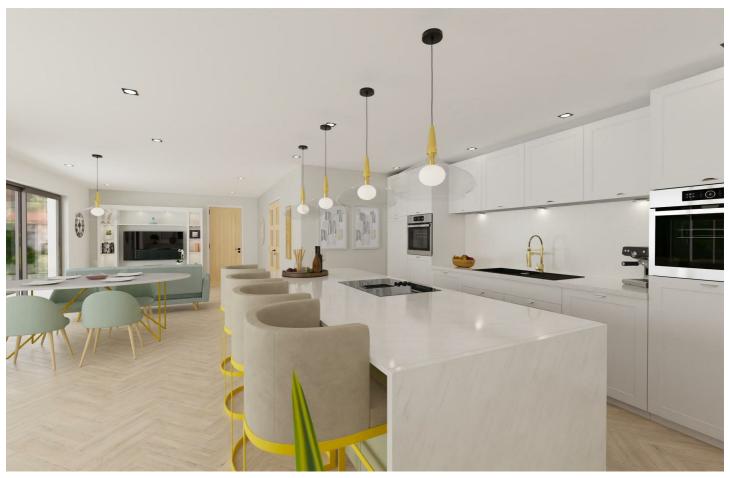

# Pre-Designed Bungalow - The Wilton

An exquisite 4-bedroom detached dormer bungalow meticulously designed to cater to the modern family's needs. Experience the ultimate in open-plan living, where the kitchen, dining, and living areas blend seamlessly. With the sweep of bifold doors, the transition to the garden is effortless, offering an uninterrupted blend of indoor and outdoor living.

Each of the four generously sized double bedrooms benefits from abundant natural light and an expansive feeling of space, thanks to the large apex dormer windows. The master suite is a luxurious haven, featuring a prominent apex window that floods the room with light, accompanied by an en-suite bathroom.

Customise The Wilton with your choice of bespoke kitchens, bathrooms, decor, and features to reflect your personal style.