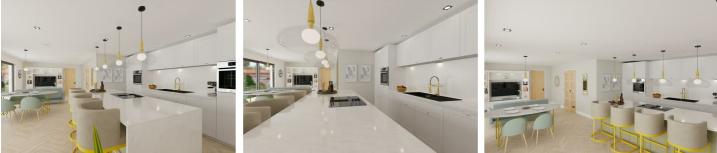

# Pre-Designed Bungalow - The Wilton

An exquisite 4-bedroom detached dormer bungalow meticulously designed to cater to the modern family's needs. Experience the ultimate in open-plan living, where the kitchen, dining, and living areas blend seamlessly. With the sweep of bifold doors, the transition to the garden is effortless, offering an uninterrupted blend of indoor and outdoor living.

Customise The Wilton with your choice of bespoke kitchens, bathrooms, decor, and features to reflect your personal style.