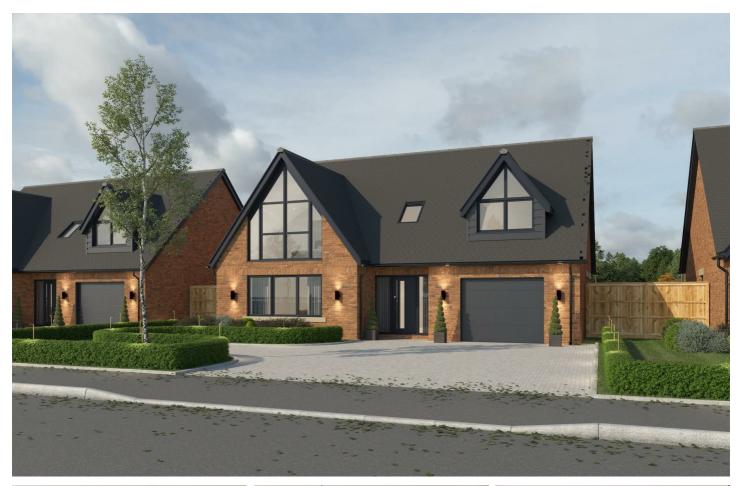

# Pre-Designed Bungalow - The Wilton

An exquisite 4-bedroom detached dormer bungalow meticulously designed to cater to the modern family's needs. Experience the ultimate in open-plan living, where the kitchen, dining, and living areas blend seamlessly. With the sweep of bifold doors, the transition to the garden is effortless, offering an uninterrupted blend of indoor and outdoor living.

Each of the four generously sized double bedrooms benefits from abundant natural light and an expansive feeling of space, thanks to the large apex dormer windows. The master suite is a luxurious haven, featuring a prominent apex window that floods the room with light, accompanied by an en-suite bathroom.

Customise The Wilton with your choice of bespoke kitchens, bathrooms, decor, and features to reflect your personal style.