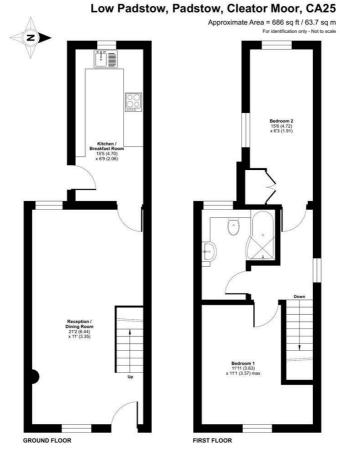

# Floor Plan

Floor plan produced in accordance with RICS Property Measurement 2nd Edition, Incorporating International Property Measurement Standards (IPMS2 Residential). © ntchecom 2025

#### **RECEPTION ROOM**

21'1" x 10'11" (6.44 x 3.35)

uPVC double glazed door, double glazed windows facing front and rear aspect, gas fire, radiator and telephone point.

## **KITCHEN**

15'5" x 6'9" (4.70 x 2.06)

Double glazed window, range of wall and base units with complimentary work surfaces, and stainless steel splash back, Belling stainless steel double electric oven, Belling stainless steel gas hob, extractor fan, stainless steel inset sink unit and door to access the rear garden.

# **BEDROOM ONE**

11'10" x 11'0" max (3.63 x 3.37 max)

Neutrally decorated double bedroom with double glazed window, radiator and storage cupboard.

# **BEDROOM TWO**

15'5" x 6'3" (4.72 x 1.91)

Single bedroom, neutrally decorated with double glazed window, radiator and storage cupboard housing the gas central heated boiler.

#### **BATHROOM**

Three piece suite comprising of a wash hand basin and W.C. set within storage space, bath with shower over, double glazed window and ladder radiator,