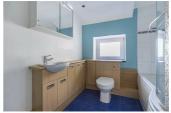

#### **BATHROOM**

Three piece suite comprising of a wash hand basin and W.C. set within storage space, bath with shower over, double glazed window and ladder radiator,