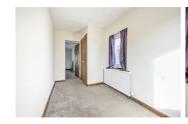

# **BEDROOM TWO**

15'5" x 6'3" (4.72 x 1.91)

Single bedroom, neutrally decorated with double glazed window, radiator and storage cupboard housing the gas central heated boiler.