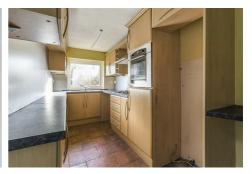

## **KITCHEN**

15'5" x 6'9" (4.70 x 2.06)

Double glazed window, range of wall and base units with complimentary work surfaces, and stainless steel splash back, Belling stainless steel double electric oven, Belling stainless steel gas hob, extractor fan, stainless steel inset sink unit and door to access the rear garden.