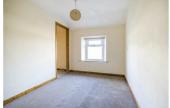

# **BEDROOM ONE**

11'10" x 11'0" max (3.63 x 3.37 max)

Neutrally decorated double bedroom with double glazed window, radiator and storage cupboard.

# **BEDROOM TWO**

15'5" x 6'3" (4.72 x 1.91)

Single bedroom, neutrally decorated with double glazed window, radiator and storage cupboard housing the gas central heated boiler.