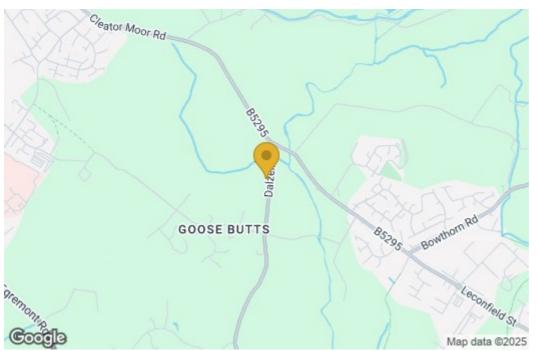

# Area Map

## **DIRECTIONS**

From Whitehaven follows Signs for Cleator Moor via Hensingham. Passing through Keekle Main Road, take the right hand turn before the Bridge onto Low Padstow. The property can be found on the left hand side.