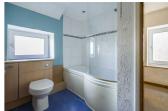

#### **BATHROOM**

Three piece suite comprising of a wash hand basin and W.C. set within storage space, bath with shower over, double glazed window and ladder radiator,