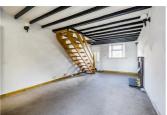

#### **RECEPTION ROOM**

21'1" x 10'11" (6.44 x 3.35)

uPVC double glazed door, double glazed windows facing front and rear aspect, gas fire, radiator and telephone point.

## **BACK FROM RECEPTION ROOM**

Stairs lead to: