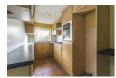

## **KITCHEN**

15'5" x 6'9" (4.70 x 2.06)

Double glazed window, range of wall and base units with complimentary work surfaces, and stainless steel splash back, Belling stainless steel double electric oven, Belling stainless steel gas hob, extractor fan, stainless steel inset sink unit and door to access the rear garden.