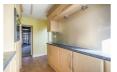

## **KITCHEN**

15'5" x 6'9" (4.70 x 2.06)

Double glazed window, range of wall and base units with complimentary work surfaces, and stainless steel splash back, Belling stainless steel double electric oven, Belling stainless steel gas hob, extractor fan, stainless steel inset sink unit and door to access the rear garden.