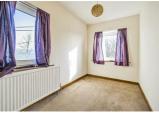

# **BEDROOM ONE**

11'10" x 11'0" max (3.63 x 3.37 max)

Neutrally decorated double bedroom with double glazed window, radiator and storage cupboard.