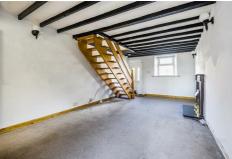

#### **RECEPTION ROOM**

21'1" x 10'11" (6.44 x 3.35)

uPVC double glazed door, double glazed windows facing front and rear aspect, gas fire, radiator and telephone point.

## **BACK FROM RECEPTION ROOM**

Stairs lead to: