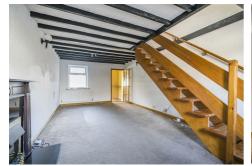

#### **RECEPTION ROOM**

21'1" x 10'11" (6.44 x 3.35)

uPVC double glazed door, double glazed windows facing front and rear aspect, gas fire, radiator and telephone point.

## **BACK FROM RECEPTION ROOM**

Stairs lead to: