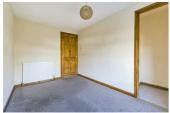

# **BEDROOM ONE**

11'10" x 11'0" max (3.63 x 3.37 max)

Neutrally decorated double bedroom with double glazed window, radiator and storage cupboard.

# **BEDROOM TWO**

15'5" x 6'3" (4.72 x 1.91)

Single bedroom, neutrally decorated with double glazed window, radiator and storage cupboard housing the gas central heated boiler.