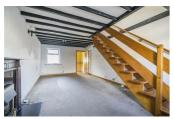

#### **RECEPTION ROOM**

21'1" x 10'11" (6.44 x 3.35)

uPVC double glazed door, double glazed windows facing front and rear aspect, gas fire, radiator and telephone point.

## **BACK FROM RECEPTION ROOM**

Stairs lead to: