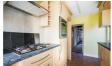

## **KITCHEN**

15'5" x 6'9" (4.70 x 2.06)

Double glazed window, range of wall and base units with complimentary work surfaces, and stainless steel splash back, Belling stainless steel double electric oven, Belling stainless steel gas hob, extractor fan, stainless steel inset sink unit and door to access the rear garden.