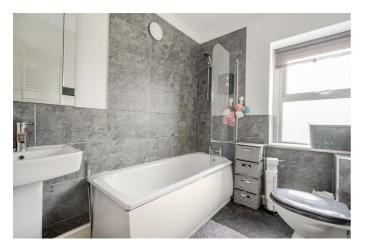

#### BATHROOM 9'10" x 6'3" (3.02 x 1.93)

Modern three piece suite comprising of a bath with mixer tap and shower over, wash hand basin, W.C, partly tiled walls, heated towel rail, extractor fan and frosted glass double glazed window.