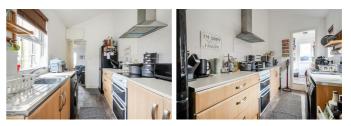

# **KITCHEN** 12'4" x 6'9" (3.76 x 2.06)

Comprising a range of wall and base units with a complementary worksurface and tiled surrounds, stainless steel extractor hood with space for a freestanding cooker, stainless steel sink with drainer and mixer tap, plumbing for a washing machine, radiator and two double glazed windows. Door to: