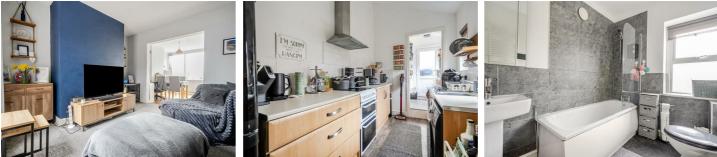

#### LIVING ROOM 14'6" x 8'2" (4.42 x 2.51)

Cosy lounge with television point, built-in under stairs storage cupboard, radiator and double glazed window facing to the rear. Door to:

# **KITCHEN** 12'4" x 6'9" (3.76 x 2.06)

Comprising a range of wall and base units with a complementary worksurface and tiled surrounds, stainless steel extractor hood with space for a freestanding cooker, stainless steel sink with drainer and mixer tap, plumbing for a washing machine, radiator and two double glazed windows. Door to:

#### BATHROOM 9'10" x 6'3" (3.02 x 1.93)

Modern three piece suite comprising of a bath with mixer tap and shower over, wash hand basin, W.C, partly tiled walls, heated towel rail, extractor fan and frosted glass double glazed window.