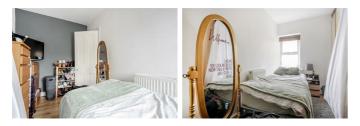

## **BEDROOM TWO**

12'2" x 7'11" max (3.71 x 2.42 max)

Double bedroom with rear aspect double glazed window and radiator.