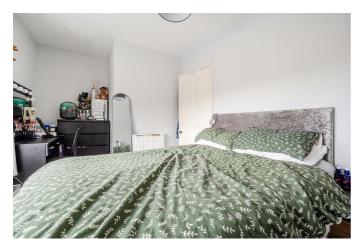

### FIRST FLOOR LANDING

Double glazed window, loft access and doors to:

**BEDROOM ONE** 14'6" x 8'7" max (4.44 x 2.63 max)

Double bedroom with front aspect double glazed window and radiator.