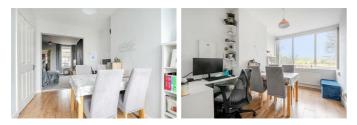

### DINING ROOM 13'3" x 8'2" (4.04 x 2.51)

Double glazed window, radiator, telephone point, TV point and archway leading to:

#### LIVING ROOM 14'6" x 8'2" (4.42 x 2.51)

Cosy lounge with television point, built-in under stairs storage cupboard, radiator and double glazed window facing to the rear. Door to: