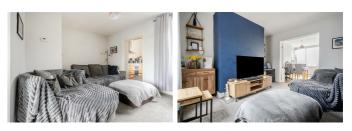

### DINING ROOM 13'3" x 8'2" (4.04 x 2.51)

Double glazed window, radiator, telephone point, TV point and archway leading to:

#### LIVING ROOM 14'6" x 8'2" (4.42 x 2.51)

Cosy lounge with television point, built-in under stairs storage cupboard, radiator and double glazed window facing to the rear. Door to: