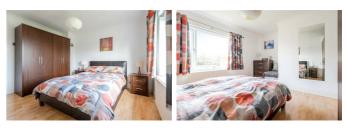

### BEDROOM 1 13'4" × 11'3" (4.08 × 3.44)

Double in size, front aspect double glazed window, radiator.

#### BEDROOM 2 12'0" x 29'10" (3.66 x 9.11)

Double in size, rear aspect double glazed window, radiator.