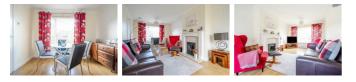

# SITTING / DINING ROOM

Rear aspect double glazed window, 2 radiators, gas fire, laminate flooring.

# HALLWAY / DINING AREA

Radiator, tiled flooring, under stair storage cupboard.