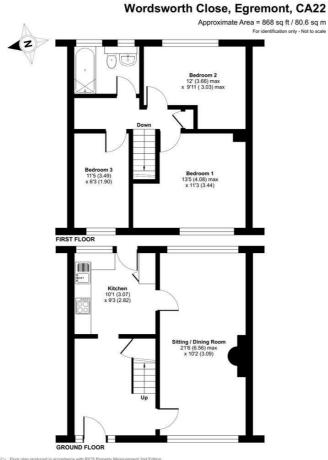

#### Floor Plan

#### Floor plan produced in accordance with RICS Property Measurement 2nd Edition, Incorporating International Property Measurement Standards (IPMS2 Residential). © ntchecom 2

#### **KITCHEN** 10'0" x 9'3" (3.07 x 2.82)

With a range of wooden wall and base units with complementary work surface. Integrated gas hob, electric oven and chrome extractor fan above. Inset sink and drainer unit. Rear aspect double glazed window. Part glazed upvc door leading to the external.

# SITTING / DINING ROOM

Rear aspect double glazed window, 2 radiators, gas fire, laminate flooring.

### BEDROOM 1 13'4" × 11'3" (4.08 × 3.44)

Double in size, front aspect double glazed window, radiator.

#### BEDROOM 2 12'0" x 29'10" (3.66 x 9.11)

Double in size, rear aspect double glazed window, radiator.

#### **BEDROOM 3** 11'5" x 6'2" (3.49 x 1.90)

Single in size, front aspect double glazed window, radiator.