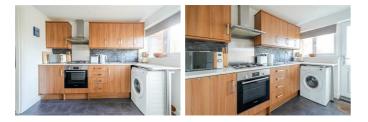

#### **KITCHEN** 10'0" x 9'3" (3.07 x 2.82)

With a range of wooden wall and base units with complementary work surface. Integrated gas hob, electric oven and chrome extractor fan above. Inset sink and drainer unit. Rear aspect double glazed window. Part glazed upvc door leading to the external.