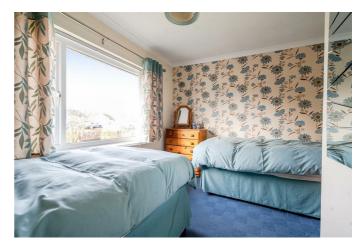

#### **BEDROOM 3** 11'5" x 6'2" (3.49 x 1.90)

Single in size, front aspect double glazed window, radiator.