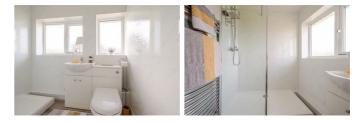

# SHOWER ROOM

Three piece suite comprising of double walk-in shower, WC and wash basin, 2 rear aspect frosted double glazed windows, radiator, uPVC wall panelling.

The modern shower room adds a touch of contemporary style and functionality. The well-designed layout ensures that each room is filled with natural light, creating a warm and inviting atmosphere throughout the home.