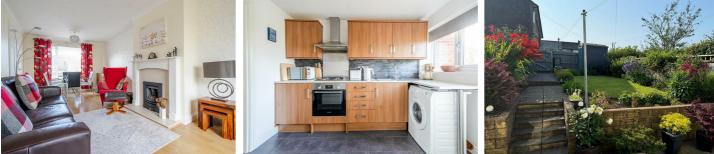

#### **KITCHEN** 10'0" x 9'3" (3.07 x 2.82)

With a range of wooden wall and base units with complementary work surface. Integrated gas hob, electric oven and chrome extractor fan above. Inset sink and drainer unit. Rear aspect double glazed window. Part glazed upvc door leading to the external.

# SITTING / DINING ROOM

Rear aspect double glazed window, 2 radiators, gas fire, laminate flooring.

#### **REAR EXTERNAL**

Private, fenced in the garden with grassed lawn, patio area and shrubbery (shed to be included within the sale).