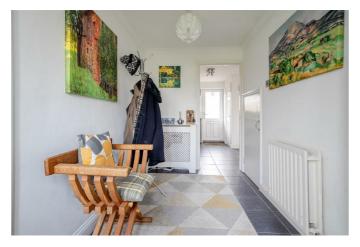

# HALLWAY / DINING AREA

Radiator, tiled flooring, under stair storage cupboard.