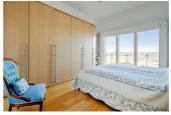

#### **BEDROOM THREE**

17'2" x 8'4" (5.24 x 2.55)

Versatile space which can handily be used as a smaller bedroom or snug/ home office, incorporating deep fitted wardrobes and rear facing window.