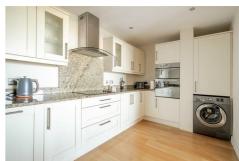

#### **KITCHEN**

15'0" x 7'10" (4.59 x 2.40)

Modern fully fitted kitchen comprising of a range of wall and base units with complimentary work surfaces and granite splashback, integral dishwasher, integral washing machine, integral fridge freezer and integral oven and hob with stainless steel extractor hood over.