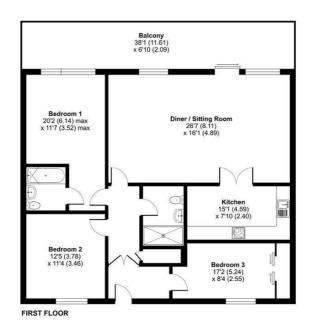

#### Floor Plan

#### Duke Street, Whitehaven, CA28

Approximate Area = 1277 sq ft / 118.6 sq m
For identification only - Not to scale

Floor plan produced in accordance with RICS Property Measurement 2nd Edition, Incorporating International Property Measurement Standards (IPMS2 Residential). © nichecom 2025