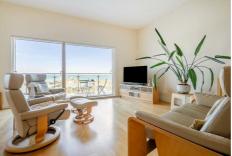

# LIVING ROOM / DINING ROOM

26'7" x 16'0" (8.11 x 4.89)

Light and airy open plan living space benefiting from two sets of balcony doors, fixed mirror, television connection and double doors to: