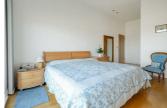

#### **BEDROOM TWO**

12'4" x 11'4" (3.78 x 3.46)

Double bedroom with front facing window.

## **BEDROOM ONE**

20'1" x 11'6" max (6.14 x 3.52 max )

Master double bedroom benefitting from sliding balcony doors capturing the beautiful harbour view, fixed Mirror and door to: