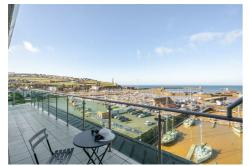

# HARBOUR VIEWS

#### **BALCONY**

Large West facing balcony overlooking fantastic views of Whitehaven harbour.

The property also benefits from an East facing patio at the rear of the property, perfect for the morning Sun.