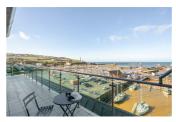

#### **BALCONY**

Large West facing balcony overlooking fantastic views of Whitehaven harbour.

The property also benefits from an East facing patio at the rear of the property, perfect for the morning Sun.