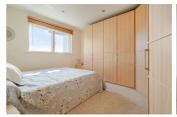

#### **BEDROOM THREE**

17'2" x 8'4" (5.24 x 2.55)

Versatile space which can handily be used as a smaller bedroom or snug/ home office, incorporating deep fitted wardrobes and rear facing window.

#### **BEDROOM TWO**

12'4" x 11'4" (3.78 x 3.46)

Double bedroom with front facing window.