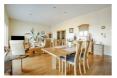

# LIVING ROOM / DINING ROOM

26'7" x 16'0" (8.11 x 4.89)

Light and airy open plan living space benefiting from two sets of balcony doors, fixed mirror, television connection and double doors to: