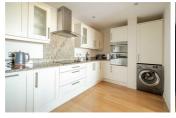

#### **KITCHEN**

15'0" x 7'10" (4.59 x 2.40)

Modern fully fitted kitchen comprising of a range of wall and base units with complimentary work surfaces and granite splashback, integral dishwasher, integral washing machine, integral fridge freezer and integral oven and hob with stainless steel extractor hood over.