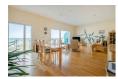

# LIVING ROOM / DINING ROOM

26'7" x 16'0" (8.11 x 4.89)

Light and airy open plan living space benefiting from two sets of balcony doors, fixed mirror, television connection and double doors to:

#### **KITCHEN**

15'0" x 7'10" (4.59 x 2.40)

Modern fully fitted kitchen comprising of a range of wall and base units with complimentary work surfaces and granite splashback, integral dishwasher, integral washing machine, integral fridge freezer and integral oven and hob with stainless steel extractor hood over.