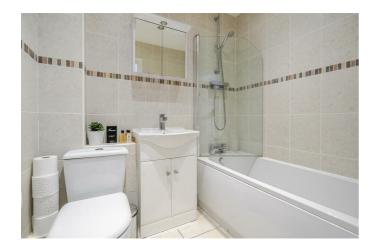

# **SHOWER ROOM**

Stylish three piece suite comprising of a double shower cubicle, W.C and wash hand basin. Electric radiator, fully tiled walls and flooring.

#### **EN-SUITE BATHROOM**

White three piece suite comprising of a bath with shower over, W.C and wash hand basin. Electric radiator, Fully tiled walls and flooring.