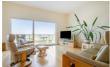

# LIVING ROOM / DINING ROOM

26'7" x 16'0" (8.11 x 4.89)

Light and airy open plan living space benefiting from two sets of balcony doors, fixed mirror, television connection and double doors to:

#### **BALCONY**

Large West facing balcony overlooking fantastic views of Whitehaven harbour.

The property also benefits from an East facing patio at the rear of the property, perfect for the morning Sun.