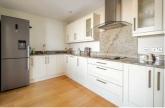

#### **KITCHEN**

15'0" x 7'10" (4.59 x 2.40)

Modern fully fitted kitchen comprising of a range of wall and base units with complimentary work surfaces and granite splashback, integral dishwasher, integral washing machine, integral fridge freezer and integral oven and hob with stainless steel extractor hood over.