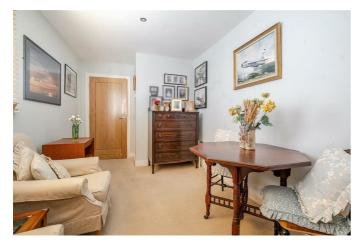

# LIVING ROOM / DINING ROOM

26'7" x 16'0" (8.11 x 4.89)

Light and airy open plan living space benefiting from two sets of balcony doors, fixed mirror, television connection and double doors to: