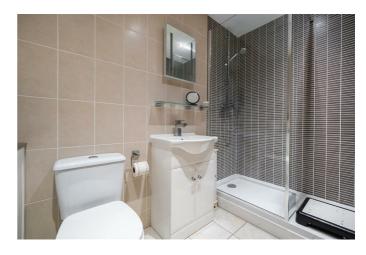

# **SHOWER ROOM**

Stylish three piece suite comprising of a double shower cubicle, W.C and wash hand basin. Electric radiator, fully tiled walls and flooring.

#### **EN-SUITE BATHROOM**

White three piece suite comprising of a bath with shower over, W.C and wash hand basin. Electric radiator, Fully tiled walls and flooring.