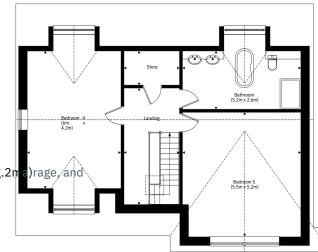

# The Dovenby

PLOT 15 - 4 BEDROOM DETACHED HOUSE 2510 sq ft

Step into your dream home with the Dovenby - an exquisite 4 bedroom detached house that will leave you in awe. The spacious kitchen/dining/family room is perfect for cooking, dining, and spending quality time with loved ones, while the fully landscaped garden offers a serene outdoor space for relaxation and entertainment. The property features a cozy lounge, practical utility room, and downstairs WC for added convenience. The integral garage provides ample storage or parking space. The master bedroom with dressing room and ensuite bathroom offers an indulgent and serene space to unwind.

With attention to detail in design, the Dovenby seamlessly combines elegance and practicality, making it the ideal home for those seeking luxury and functionality. This is an incredible opportunity to

Ground floor

First floor