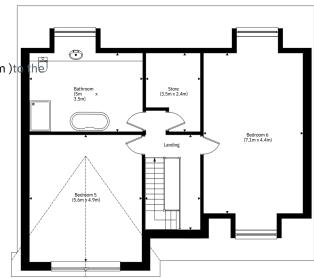

Master Bedroom1
attention t(o4.9m d x 4.e5ms)ign, abundance of storage space, and
six generously sized bedrooms make the Borrowdale an
outstanding family home.

Second floor

Bedroom 4 (dem x 3.4m)

(3.6m x 3.4m)

Landing

Ensuite

Bedroom 2 (dem x 4.4m)

Master Bedroom 1 (4.4m x 4.5m)

Ground floor First floor