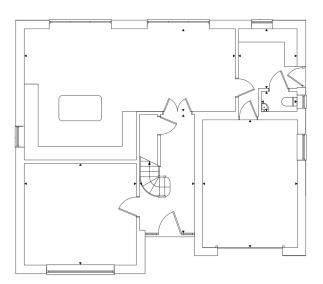

### The Wilton

PLOT 14 - 4 BEDROOM DETACHED DORMA BUNGALOW 2319 sq ft

Welcome to The Wilton the epitome of luxury and comfort. A stunning 4 bedroom detached Dorma Bungalow that offers the perfect modern living space.

From the spacious and welcoming hallway to the aweinspiring view of the garden through glass doors. Relax in the drawing room or entertain guests in the large open plan kitchen/dining/family room. Practical features include a utility room and cloakroom, along with ample storage space in the integral garage. With 4 generously sized beautiful bedrooms, including a master bedroom complete with an ensuite bathroom.

Ground floor

First floor