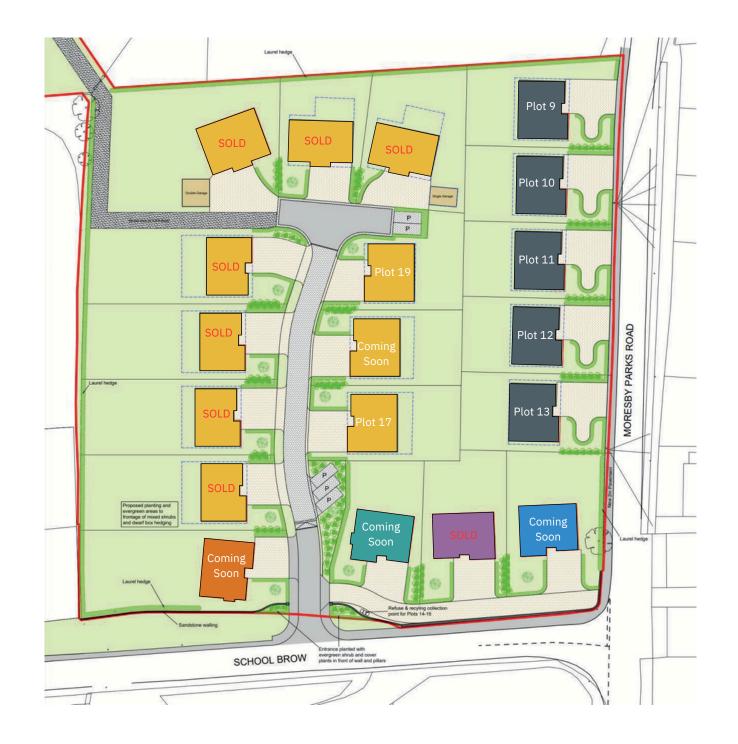

The development offers a choice of beautiful built homes or the opportunity to build your own home from one of the selected self-build plots.

#### Key

Self-Build Plots

House

Bungalows

#### **Built Homes**

The Lorton

The Borrowdale

The Dovenby

The Wilton

Bonny Meadows is an excellent location with its stunning natural beauty, convenient location, and ample opportunities for outdoor recreation and leisure, it is no wonder that this area is becoming increasingly popular with residents and visitors alike.