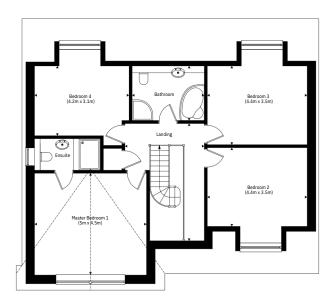

### The Wilton

PLOT 14 - 4 BEDROOM DETACHED DORMA BUNGALOW 2319 sq ft

Welcome to The Wilton the epitome of luxury and comfort. A stunning 4 bedroom detached Dorma Bungalow that offers the perfect modern living space.

From the spacious and welcoming hallway to the aweinspiring view of the garden through glass doors. Relax in the drawing room or entertain guests in the large open plan kitchen/dining/family room. Practical features include a utility room and cloakroom, along with ample storage space in the integral garage. With 4 generously sized beautiful bedrooms, including a master bedroom complete with an ensuite bathroom.

Ground floor

First floor