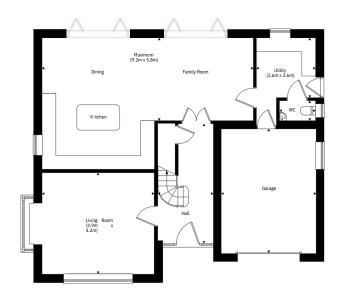

# The Dovenby

PLOT 15 - 4 BEDROOM DETACHED HOUSE 2510 sq ft

Step into your dream home with the Dovenby - an exquisite 4 bedroom detached house that will leave you in awe. The spacious kitchen/dining/family room is perfect for cooking, dining, and spending quality time with loved ones, while the fully landscaped garden offers a serene outdoor space for relaxation and entertainment. The property features a cozy lounge, practical utility room, and downstairs WC for added convenience. The integral garage provides ample storage or parking space. The master bedroom with dressing room and ensuite bathroom offers an indulgent and serene space to unwind.

With attention to detail in design, the Dovenby seamlessly combines elegance and practicality, making it the ideal home for those seeking luxury and functionality. This is an incredible opportunity to

Ground floor

First floor