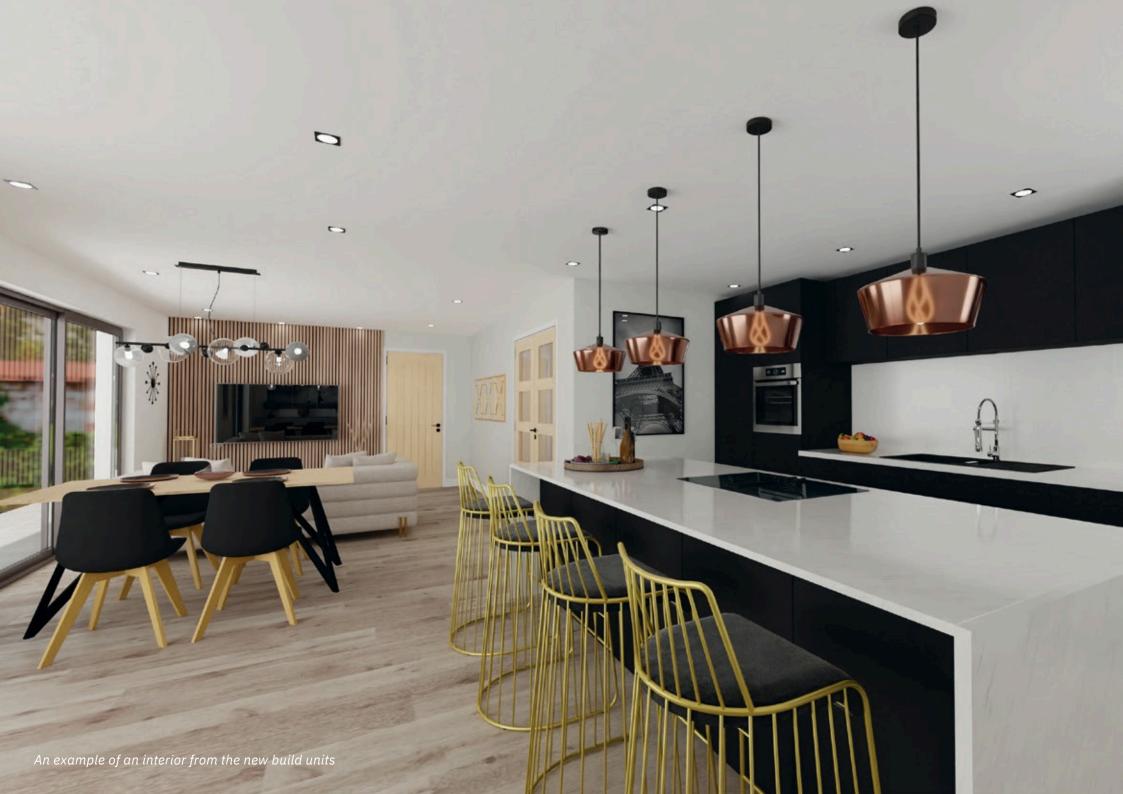

families and entertainers in mind. With a generously

sized kitchen/dining/family room, practical utility room,

lounge, and landscaped garden, this home is perfect

Pedror nosting dinner parties and get-togeth(e5mr xs4.4.m) The

a large open-plan kitchen/dining/family room, a bright and airy lounge, a utility room, and a downstairs WC.

The master bedroom is a true highlight with its dressing

room and ensuite bathroom, offering the perfect retreat