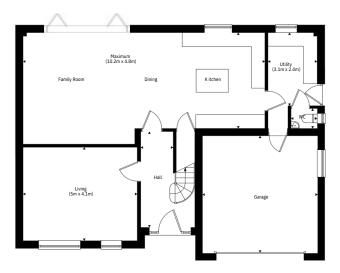

## The Borrowdale

PLOT 16 - 6 BEDROOM DETACHED HOUSE 3527 sq ft

Discover the ultimate in luxury family living with the Borrowdale – a one-of-a-kind, exquisite detached house boasting six spacious bedrooms and exceptional

features.(4Fm xr 3o.6mm) the grand (3a.6mn x 3d.4m )inviting hall(4w.4ma x 3y.6m )to seamlessly blended indoor and outdoor living spaces,

every aspect of this property has been designed with  $_{\mbox{\tiny Landing}}$ 

families and entertainers in mind. With a generously

sized kitchen/dining/family room, practical utility room,

lounge, and landscaped garden, this home is perfect

Pedror nosting dinner parties and get-togeth(e5mr xs4.4.m) The

Master Bedroom1
attention t(o4.9m d x 4.e5ms)ign, abundance of storage space, and
six generously sized bedrooms make the Borrowdale an
outstanding family home.

Second floor

Bedroom 4 (dem x 3.4m)

(3.6m x 3.4m)

Landing

Ensuite

Bedroom 2 (dem x 4.4m)

Master Bedroom 1 (4.4m x 4.5m)

Ground floor First floor