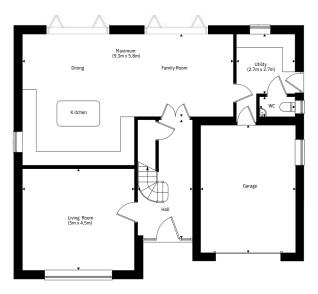

### The Wilton

PLOT 14 - 4 BEDROOM DETACHED DORMA BUNGALOW 2319 sq ft

Welcome to The Wilton the epitome of luxury and comfort. A stunning 4 bedroom detached Dorma Bungalow that offers the perfect modern living space.

From the spacious and welcoming hallway to the aweinspiring view of the garden through glass doors. Relax in the drawing room or entertain guests in the large open plan kitchen/dining/family room. Practical features include a utility room and cloakroom, along with ample storage space in the integral garage. With 4 generously sized beautiful bedrooms, including a master bedroom complete with an ensuite bathroom.

Ground floor

First floor