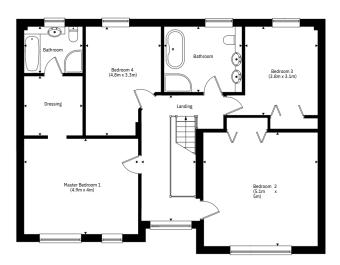

Master Bedroom1
attention t(o4.9m d x 4.e5ms)ign, abundance of storage space, and
six generously sized bedrooms make the Borrowdale an
outstanding family home.

Second floor

Bedroom 4 (dem x 3.4m)

(3.6m x 3.4m)

Landing

Ensuite

Bedroom 2 (dem x 4.4m)

Master Bedroom 1 (4.4m x 4.5m)

Ground floor First floor