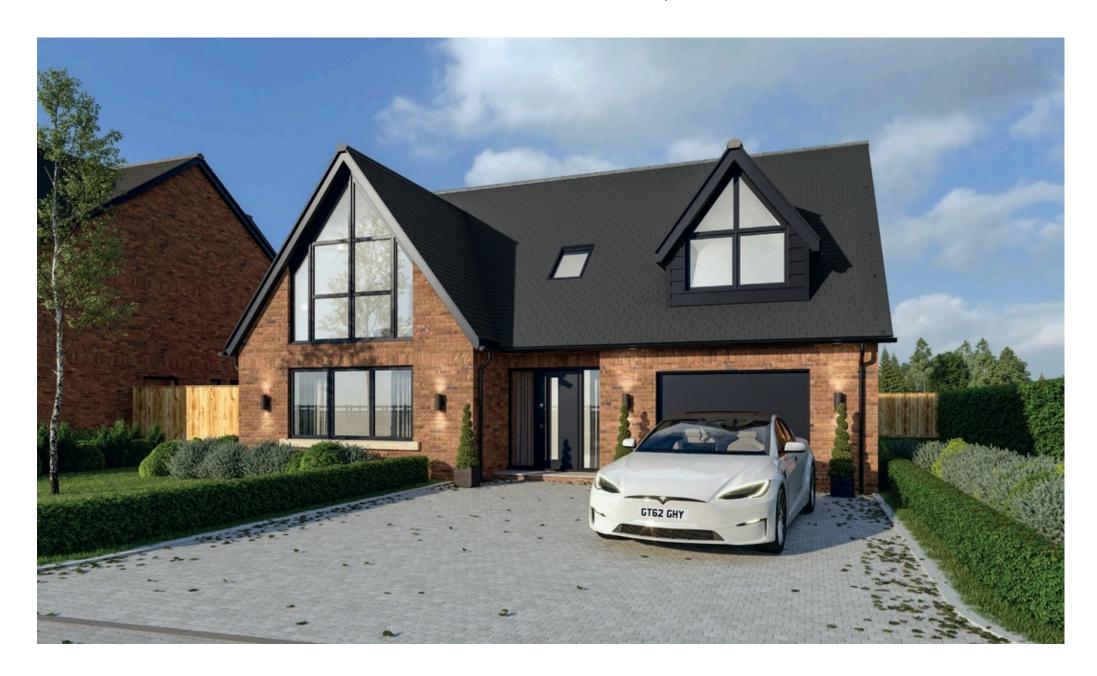

### The Wilton

PLOT 14 - 4 BEDROOM DETACHED DORMA BUNGALOW 2319 sq ft

Welcome to The Wilton the epitome of luxury and comfort. A stunning 4 bedroom detached Dorma Bungalow that offers the perfect modern living space.

From the spacious and welcoming hallway to the aweinspiring view of the garden through glass doors. Relax in the drawing room or entertain guests in the large open plan kitchen/dining/family room. Practical features include a utility room and cloakroom, along with ample storage space in the integral garage. With 4 generously sized beautiful bedrooms, including a master bedroom complete with an ensuite bathroom.