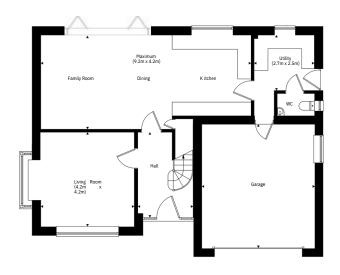

# The Dovenby

PLOT 15 - 4 BEDROOM DETACHED HOUSE 2510 sq ft

Step into your dream home with the Dovenby - an exquisite 4 bedroom detached house that will leave you in awe. The spacious kitchen/dining/family room is perfect for cooking, dining, and spending quality time with loved ones, while the fully landscaped garden offers a serene outdoor space for relaxation and entertainment. The property features a cozy lounge, practical utility room, and downstairs WC for added convenience. The integral garage provides ample storage or parking space. The master bedroom with dressing room and ensuite bathroom offers an indulgent and serene space to unwind.

With attention to detail in design, the Dovenby seamlessly combines elegance and practicality, making it the ideal home for those seeking luxury and functionality. This is an incredible opportunity to

Ground floor

First floor