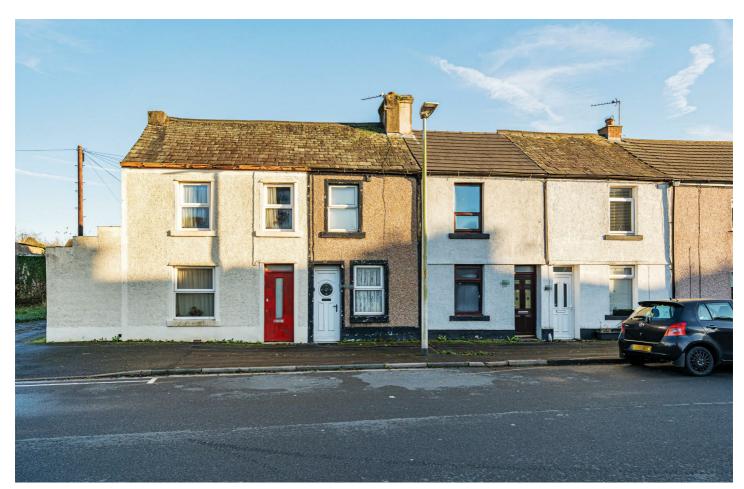

# 105 Main Street, Workington, CA14 5UJ

# £54,995

This mid-terrace house located on Main Street in the village of Distington, Workington, boasts two double bedrooms, neutral lounge, kitchen diner and family bathroom.

Although this house requires some tender loving care, it presents a wonderful opportunity for those looking to put their own stamp on a property and create a warm and inviting home. The popular village location offers a sense of community and convenience, with amenities close by and easy access to the bus route for seamless travel.

#### DIRECTIONS

The property fronts onto Main Street, taking the left hand turn off the B5306 Whitehaven to Lillyhall Road. The property can be identified on the right hand side displaying a Grisdales for sale sign.