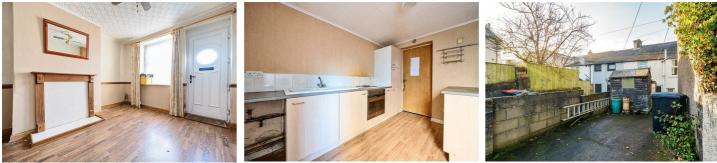

## LOUNGE

Front aspect window, laminate flooring, decorative fireplace (no fire). Understair storage cupboard, storage heater,

# KITCHEN

Range of wooden base units with work surfaces. integrated electric oven and hob, white sink and drainer unit, plumbing for washing machine, rear aspect window. Storage heater, stairs leading to first floor.

#### **REAR EXTERNAL**

Concrete yard area.