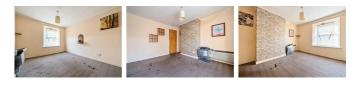

## LOUNGE

Front aspect window, laminate flooring, decorative fireplace (no fire). Understair storage cupboard, storage heater,

## BEDROOM 1

Front aspect window. Double in size. Storage heater.

#### BEDROOM 2

Rear aspect window. Double in size. Storage heater, storage cupboard.