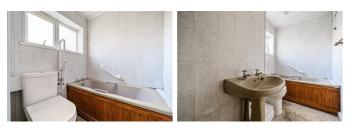

## BATHROOM

Three-piece suite comprising of WC, sink and bath. Side aspect frosted window. UPVC ceiling and wall paneling, extractor fan.