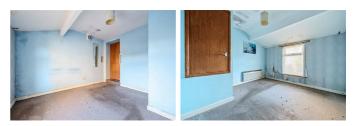

## BEDROOM 1

Front aspect window. Double in size. Storage heater.

#### BEDROOM 2

Rear aspect window. Double in size. Storage heater, storage cupboard.