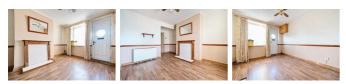

## LOUNGE

Front aspect window, laminate flooring, decorative fireplace (no fire). Understair storage cupboard, storage heater,

## BEDROOM 1

Front aspect window. Double in size. Storage heater.

#### BEDROOM 2

Rear aspect window. Double in size. Storage heater, storage cupboard.