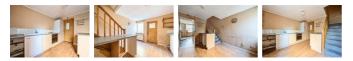

# KITCHEN

Range of wooden base units with work surfaces. integrated electric oven and hob, white sink and drainer unit, plumbing for washing machine, rear aspect window. Storage heater, stairs leading to first floor.

#### **INNER HALLWAY**

UPVC part glass door to rear external. Cupboard housing water tank.

## BEDROOM 1

Front aspect window. Double in size. Storage heater.

#### BEDROOM 2

Rear aspect window. Double in size. Storage heater, storage cupboard.