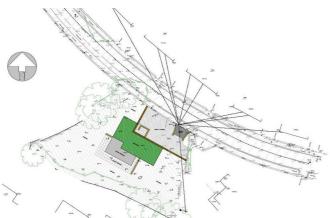

## Inkerman Terrace, Whitehaven, CA28 7TY

£79,000

Can't quite find the perfect home on the market for your family, have you considered a self build?

This fantastic plot located on Inkerman terrace currently has planning permission granted (From June 2024) for a 4 Bedroom Detached Dwelling with additional Detached Garage. The plot itself is measured at 0.19 hectares (0.47 acres)

Handily located for easy access to the A595 and links to local employment centres. For more information, or to discuss any aspects of the existing planning, please do not hesitate to give us a call - 01946 693931.

















### **Property Details**

#### **PROPOSED SITE PLAN**



# PROPOSED FLOOR PLAN - GROUND FLOOR



#### PROPOSED FLOOR PLAN -- FIRST FLOOR



#### **DIRECTIONS**

The plot is located on Inkerman Terrace, Whitehaven. Travelling from Morrisons towards Hensingham, the plot can be found on the Right hand side, located by a Grisdales For Sale Board.

#### **NOTES TO BROCHURE**

Please note that all measurements have been taken using a laser tape measure which may be subject to a small margin of error. None of the appliances, heating system or fittings included within the sale have been tested or can be assumed to be in full working order. Purchasers are strongly advised to satisfy themselves by way of survey and their own enquiries. The brochure does not constitute a contract, part of a c