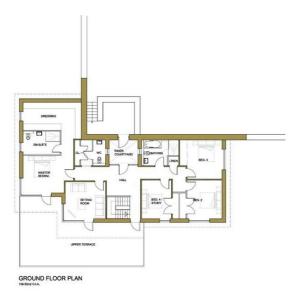

## Inkerman Terrace, Whitehaven, CA28 7TY

£79,000

Can't quite find the perfect home on the market for your family, have you considered a self build?

This fantastic plot located on Inkerman terrace currently has planning permission granted (From June 2024) for a 4 Bedroom Detached Dwelling with additional Detached Garage. The plot itself is measured at 0.19 hectares (0.47 acres)

Handily located for easy access to the A595 and links to local employment centres. For more information, or to discuss any aspects of the existing planning, please do not hesitate to give us a call - 01946 693931.

















### **Property Details**

#### **PROPOSED SITE PLAN**



# PROPOSED FLOOR PLAN - GROUND FLOOR



#### PROPOSED FLOOR PLAN -- FIRST FLOOR



#### **DIRECTIONS**

The plot is located on Inkerman Terrace, Whitehaven. Travelling from Morrisons towards Hensingham, the plot can be found on the Right hand side, located by a Grisdales For Sale Board.

#### **NOTES TO BROCHURE**

Please note that all measurements have been taken using a laser tape measure which may be subject to a small margin of error. None of the appliances, heating system or fittings included within the sale have been tested or can be assumed to be in full working order. Purchasers are strongly advised to satisfy themselves by way of survey and their own enquiries. The brochure does not constitute a contract, part of a contract or warranty.

### THE CONSUMER PROTECTION REGULATIONS 2008

Please contact us before viewing the property. If there is any point of partic