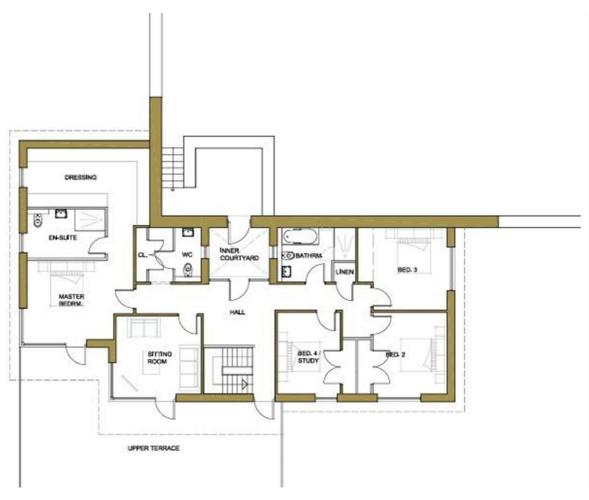

## Inkerman Terrace, Whitehaven, CA28 7TY

£79,000

Can't quite find the perfect home on the market for your family, have you considered a self build?

This fantastic plot located on Inkerman terrace currently has planning permission granted (From June 2024) for a 4 Bedroom Detached Dwelling with additional Detached Garage. The plot itself is measured at 0.19 hectares (0.47 acres)

Handily located for easy access to the A595 and links to local employment centres. For more information, or to discuss any aspects of the existing planning, please do not hesitate to give us a call - 01946 693931.

















### **Property Details**

#### **PROPOSED SITE PLAN**



# PROPOSED FLOOR PLAN - GROUND FLOOR



#### PROPOSED FLOOR PLAN -- FIRST FLOOR



#### **DIRECTIONS**

The plot is located on Inkerman Terrace, Whitehaven. Travelling from Morrisons towards Hensingham, the plot can be found on the Right hand side, located by a Grisdales For Sale Board.

#### **NOTES TO BROCHURE**

Please note that all measurements have been taken using a laser tape measure which may be subject to a small margin of error. None of the appliances, heating system or fittings included within the sale have been tested or can be assumed to be in full working order. Purchasers are strongly advised to satisfy themselves by way of survey and their own enquiries. The brochure does not constitute a contract, part of