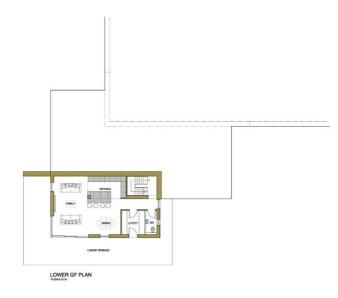

## Inkerman Terrace, Whitehaven, CA28 7TY

£79,000

Can't quite find the perfect home on the market for your family, have you considered a self build?

This fantastic plot located on Inkerman terrace currently has planning permission granted (From June 2024) for a 4 Bedroom Detached Dwelling with additional Detached Garage. The plot itself is measured at 0.19 hectares (0.47 acres)

Handily located for easy access to the A595 and links to local employment centres. For more information, or to discuss any aspects of the existing planning, please do not hesitate to give us a call - 01946 693931.

















### **Property Details**

#### **PROPOSED SITE PLAN**



# PROPOSED FLOOR PLAN - GROUND FLOOR



#### PROPOSED FLOOR PLAN -- FIRST FLOOR



#### **DIRECTIONS**

The plot is located on Inkerman Terrace, Whitehaven. Travelling from Morrisons towards Hensingham, the plot can be found on the Right hand side, located by a Grisdales For Sale Board.

#### **NOTES TO BROCHURE**

Please note that all measurements have been taken using a laser tape measure which may be subject to a small margin of error. None of the appliances, heating system or fittings included within the sale have been tested or can be assumed to be in full working order. Purchasers are strongly advised to satisfy themselves by way of survey and their own enquiries. The brochure does not constitute a contract, part of a contract or warranty.

### THE CONSUMER PROTECTION REGULATIONS 2008

Please contact us before viewing th