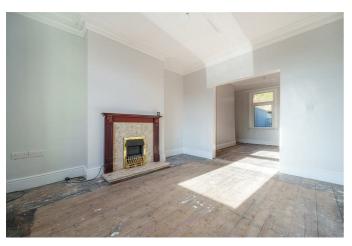

### **LIVING ROOM**

12'0" x 11'6" (max) (3.66 x 3.51 (max))

Front aspect double glazed window. Electric fire set in marble surround with wooden hearth. TV and telephone points. Archway to:

### **DINING ROOM**

11'10" x 11'6" (3.61 x 3.51)

Rear aspect double glazed window. Radiator. Door to: