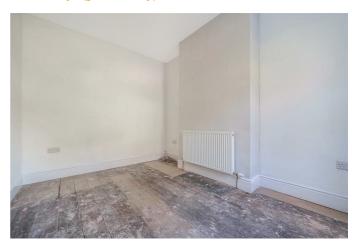

### BEDROOM 1

14'9" x 12'0" (4.50 x 3.66)

Double bedroom facing front aspect with double glazed window and radiator.

### BEDROOM 3

12'0" x 8'9" (3.66 x 2.69)

Double bedroom facing rear elevation with double glazed window.