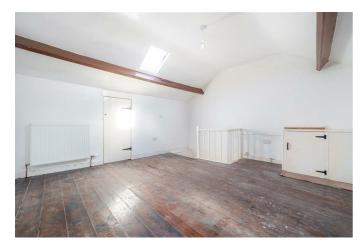

### ATTIC ROOM/BEDROOM 2

13'6" x 12'11" (4.14 x 3.94)

A versatile space with radiator, Velux windows and storage space.