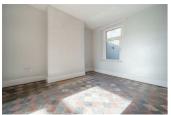

### BEDROOM 1

14'9" x 12'0" (4.50 x 3.66)

Double bedroom facing front aspect with double glazed window and radiator.

### BEDROOM 3

12'0" x 8'9" (3.66 x 2.69)

Double bedroom facing rear elevation with double glazed window.