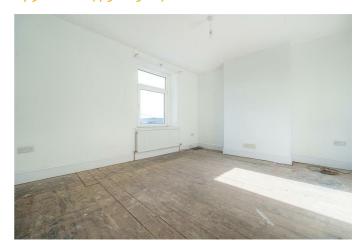

### **LIVING ROOM**

12'0" x 11'6" (max) (3.66 x 3.51 (max))

Front aspect double glazed window. Electric fire set in marble surround with wooden hearth. TV and telephone points. Archway to:

### **DINING ROOM**

11'10" x 11'6" (3.61 x 3.51)

Rear aspect double glazed window. Radiator. Door to: