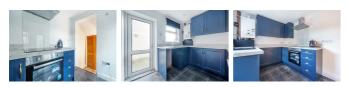

### **KITCHEN**

8'5" x 7'8" (2.57 x 2.34)

With a range of newly fitted wall and base units with complementary work surfaces. Inset stainless steel sink unit. Brand new integral oven and hob with stainless steel extractor hood over. Wall mounted gas central heating, combi boiler. Rear aspect double glazed window. Double glazed door for rear garden access.