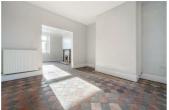

### **LIVING ROOM**

12'0" x 11'6" (max) (3.66 x 3.51 (max))

Front aspect double glazed window. Electric fire set in marble surround with wooden hearth. TV and telephone points. Archway to:

### **DINING ROOM**

11'10" x 11'6" (3.61 x 3.51)

Rear aspect double glazed window. Radiator. Door to: