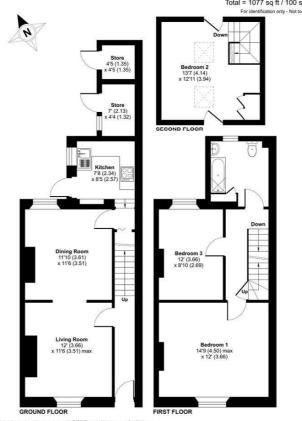

### Floor Plan

### Mosswell Terrace, Whitehaven, CA28

Approximate Area = 1027 sq ft / 95.4 sq m Outbuildings = 50 sq ft / 4.6 sq m Total = 1077 sq ft / 100 sq m For identification only - Not to scale

Floor plan produced in accordance with RICS Property Measurement 2nd Edition, incorporating International Property Measurement Standards (IPMS2 Residential). © ntchecom 2024

### **ENTRANCE HALL**

Stairs to access the first floor landing and door to:

### **LIVING ROOM**

12'0" x 11'6" (max) (3.66 x 3.51 (max))

Front aspect double glazed window. Electric fire set in marble surround with wooden hearth. TV and telephone points. Archway to:

### **DINING ROOM**

11'10" x 11'6" (3.61 x 3.51)

Rear aspect double glazed window. Radiator. Door to:

### **KITCHEN**

8'5" x 7'8" (2.57 x 2.34)

With a range of newly fitted wall and base units with complementary work surfaces. Inset stainless steel sink unit. Brand new integral oven and hob with stainless steel extractor hood over. Wall mounted gas central heating, combi boiler. Rear aspect double glazed window. Double glazed door for rear garden access.

### BEDROOM 1

14'9" x 12'0" (4.50 x 3.66)

Double bedroom facing front aspect with double glazed window and radiator.

### BEDROOM 3

12'0" x 8'9" (3.66 x 2.69)

Double bedroom facing rear elevation with double glazed window.

### ATTIC ROOM/BEDROOM 2

13'6" x 12'11" (4.14 x 3.94)

A versatile space with radiator, Velux windows and storage space.