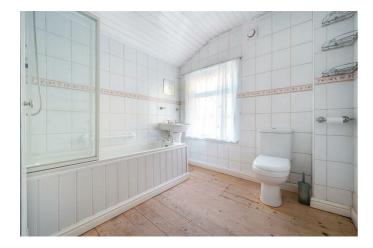

### **BATHROOM**

White 3-piece suite comprising of a bath with shower over, WC and wash hand basin. Fully tiled walls. Double glazed frosted glass window.