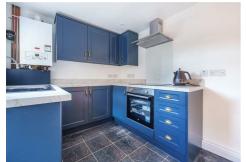

### **KITCHEN**

8'5" x 7'8" (2.57 x 2.34)

With a range of newly fitted wall and base units with complementary work surfaces. Inset stainless steel sink unit. Brand new integral oven and hob with stainless steel extractor hood over. Wall mounted gas central heating, combi boiler. Rear aspect double glazed window. Double glazed door for rear garden access.