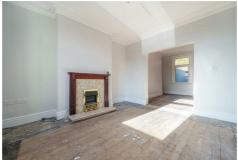

### **LIVING ROOM**

12'0" x 11'6" (max) (3.66 x 3.51 (max))

Front aspect double glazed window. Electric fire set in marble surround with wooden hearth. TV and telephone points. Archway to:

### **DINING ROOM**

11'10" x 11'6" (3.61 x 3.51)

Rear aspect double glazed window. Radiator. Door to: