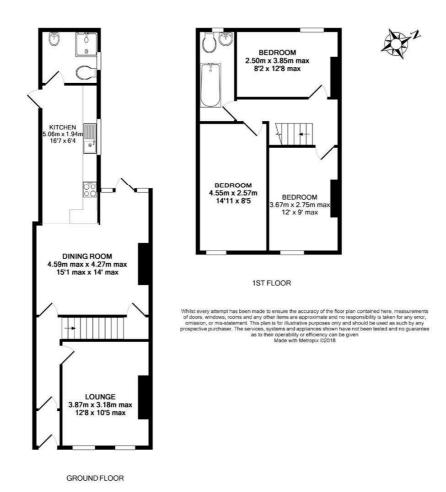

#### Floor Plan

# **LOUNGE**

12'2" x 10'5" (3.71 x 3.18)

Front aspect window, coving to ceiling, radiator.

## KITCHEN DINER

8.84 (max.) x 4.27 (max.)

A large 'L' shaped room with fully glazed uPVC door with glazed side panels out to the rear yard, window to rear aspect, external door to side passageway, a modern kitchen comprising a range of grey high gloss wall & base units, grey sparkle worktops, stainless steel single sink and drainer, Beko four plate electric hob, Beko electric fan oven, Cooke & Lewis stainless steel extractor fan above, integrated washing machine, integrated fridge, Worcester combi boiler providing heat & hot water is housed in a matching kitchen unit, breakfast bar, two radiators, grey wood laminate flooring, under stairs storage cupboard, door leading to:

#### **SHOWER ROOM**

6'4" x 6'4" (1.93 x 1.93)

A frosted window to the rear aspect, W.C, wash hand basin, walk in shower cubicle, grey floor and wall tiling, extractor fan.

#### **BEDROOM ONE**

12'0" x 9'0" (3.66 x 2.74)

Window to front aspect, double in size, radiator.

# **BEDROOM TWO**

14'11" x 8'2" (4.55 x 2.49)

Window to front aspect, double in size, radiator.

#### **BEDROOM THREE**

11'9" x 8'2" (3.58 x 2.49)

Window to rear aspect, double in size, radiator.

#### **BATHROOM**

11'3" x 4'4" (3.43 x 1.32)

Frosted window to rear aspect, white three piece suite comprising of W.C, wash hand basin, bath, composite grey vertical radiator, access to loft via hatch.