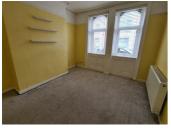

# **LOUNGE**

12'2" x 10'5" (3.71 x 3.18)

Front aspect window, coving to ceiling, radiator.