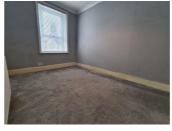

# **LOUNGE**

12'2" x 10'5" (3.71 x 3.18)

Front aspect window, coving to ceiling, radiator.