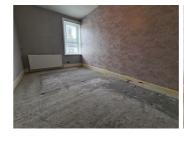

#### **BEDROOM ONE**

12'0" x 9'0" (3.66 x 2.74)

Window to front aspect, double in size, radiator.

# **BEDROOM TWO**

14'11" x 8'2" (4.55 x 2.49)

Window to front aspect, double in size, radiator.

#### **BEDROOM THREE**

11'9" x 8'2" (3.58 x 2.49)

Window to rear aspect, double in size, radiator.