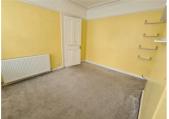

#### **BEDROOM ONE**

12'0" x 9'0" (3.66 x 2.74)

Window to front aspect, double in size, radiator.

# **BEDROOM TWO**

14'11" x 8'2" (4.55 x 2.49)

Window to front aspect, double in size, radiator.

#### **BEDROOM THREE**

11'9" x 8'2" (3.58 x 2.49)

Window to rear aspect, double in size, radiator.