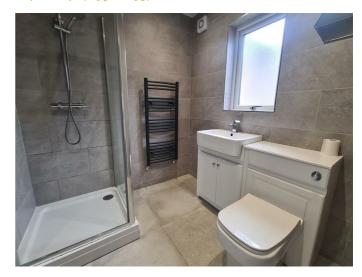

#### **SHOWER ROOM**

6'4" x 6'4" (1.93 x 1.93)

A frosted window to the rear aspect, W.C, wash hand basin, walk in shower cubicle, grey floor and wall tiling, extractor fan.

#### **BATHROOM**

11'3" x 4'4" (3.43 x 1.32)

Frosted window to rear aspect, white three piece suite comprising of W.C, wash hand basin, bath, composite grey vertical radiator, access to loft via hatch.