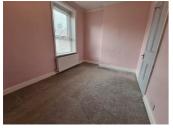

# **LOUNGE**

12'2" x 10'5" (3.71 x 3.18)

Front aspect window, coving to ceiling, radiator.