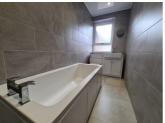

#### **SHOWER ROOM**

6'4" x 6'4" (1.93 x 1.93)

A frosted window to the rear aspect, W.C, wash hand basin, walk in shower cubicle, grey floor and wall tiling, extractor fan.

#### **BATHROOM**

11'3" x 4'4" (3.43 x 1.32)

Frosted window to rear aspect, white three piece suite comprising of W.C, wash hand basin, bath, composite grey vertical radiator, access to loft via hatch.