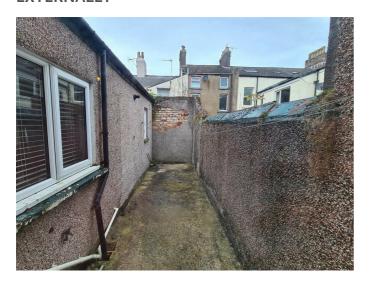

#### **EXTERNALLY**

To the rear of the property is an enclosed yard with room for sitting out and enjoying the sun.

Parking is by way of on street.