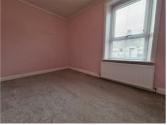

#### **BEDROOM ONE**

12'0" x 9'0" (3.66 x 2.74)

Window to front aspect, double in size, radiator.

# **BEDROOM TWO**

14'11" x 8'2" (4.55 x 2.49)

Window to front aspect, double in size, radiator.

#### **BEDROOM THREE**

11'9" x 8'2" (3.58 x 2.49)

Window to rear aspect, double in size, radiator.