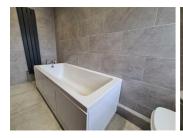

#### **SHOWER ROOM**

6'4" x 6'4" (1.93 x 1.93)

A frosted window to the rear aspect, W.C, wash hand basin, walk in shower cubicle, grey floor and wall tiling, extractor fan.

#### **BATHROOM**

11'3" x 4'4" (3.43 x 1.32)

Frosted window to rear aspect, white three piece suite comprising of W.C, wash hand basin, bath, composite grey vertical radiator, access to loft via hatch.