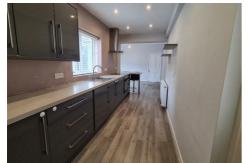

## KITCHEN DINER

8.84 (max.) x 4.27 (max.)

A large 'L' shaped room with fully glazed uPVC door with glazed side panels out to the rear yard, window to rear aspect, external door to side passageway, a modern kitchen comprising a range of grey high gloss wall & base units, grey sparkle worktops, stainless steel single sink and drainer, Beko four plate electric hob, Beko electric fan oven, Cooke & Lewis stainless steel extractor fan above, integrated washing machine, integrated fridge, Worcester combi boiler providing heat & hot water is housed in a matching kitchen unit, breakfast bar, two radiators, grey wood laminate flooring, under stairs storage cupboard, door leading to: