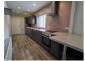

## KITCHEN DINER

8.84 (max.) x 4.27 (max.)

A large 'L' shaped room with fully glazed uPVC door with glazed side panels out to the rear yard, window to rear aspect, external door to side passageway, a modern kitchen comprising a range of grey high gloss wall & base units, grey sparkle worktops, stainless steel single sink and drainer, Beko four plate electric hob, Beko electric fan oven, Cooke & Lewis stainless steel extractor fan above, integrated washing machine, integrated fridge, Worcester combi boiler providing heat & hot water is housed in a matching kitchen unit, breakfast bar, two radiators, grey wood laminate flooring, under stairs storage cupboard, door leading to: