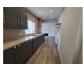

## KITCHEN DINER

8.84 (max.) x 4.27 (max.)

A large 'L' shaped room with fully glazed uPVC door with glazed side panels out to the rear yard, window to rear aspect, external door to side passageway, a modern kitchen comprising a range of grey high gloss wall & base units, grey sparkle worktops, stainless steel single sink and drainer, Beko four plate electric hob, Beko electric fan oven, Cooke & Lewis stainless steel extractor fan above, integrated washing machine, integrated fridge, Worcester combi boiler providing heat & hot water is housed in a matching kitchen unit, breakfast bar, two radiators, grey wood laminate flooring, under stairs storage cupboard, door leading to: