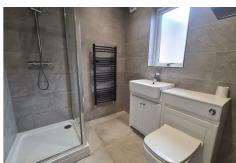

#### **SHOWER ROOM**

6'4" x 6'4" (1.93 x 1.93)

A frosted window to the rear aspect, W.C, wash hand basin, walk in shower cubicle, grey floor and wall tiling, extractor fan.

#### **BATHROOM**

11'3" x 4'4" (3.43 x 1.32)

Frosted window to rear aspect, white three piece suite comprising of W.C, wash hand basin, bath, composite grey vertical radiator, access to loft via hatch.