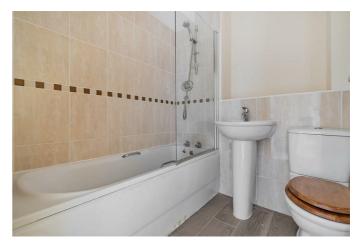

# BATHROOM

Three piece suite comprising of bath, with overhead shower, WC and wash hand basin. Heated towel rail.

#### **EN-SUITE**

Three piece Suite comprising of walk-in shower, WC and wash and basin. Double glazed window.