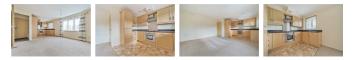

# **OPEN PLAN KITCHEN**

With a range of wooden wall and base units. Integrated electric oven and hob with extractor hood above. Inset stainless steel sink unit. Integrated fridge/freezer, integrated washer/dryer. Integrated dishwasher. Double glazed window.