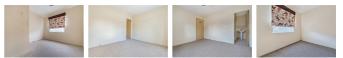

# **BEDROOM 1** 11'6" x 10'2" (3.51 x 3.10)

Double in size. Double glazed window. Television point and telephone point.

#### BEDROOM 2 10'2" x 9'1" (3.10 x 2.77)

Double in size. Double glazed window.