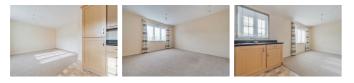

#### LOUNGE

18'4" x 13'5" (lounge/kitchen combined) (5.61 x 4.09 (lounge/kitchen combined))

Double glazed window. Television point and telephone point.

# **OPEN PLAN KITCHEN**

With a range of wooden wall and base units. Integrated electric oven and hob with extractor hood above. Inset stainless steel sink unit. Integrated fridge/freezer, integrated washer/dryer. Integrated dishwasher. Double glazed window.