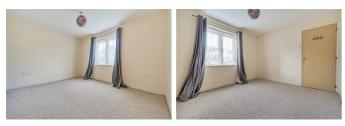

#### LOUNGE

18'4" x 13'5" (lounge/kitchen combined) (5.61 x 4.09 (lounge/kitchen combined))

Double glazed window. Television point and telephone point.

# **BEDROOM 1** 11'6" x 10'2" (3.51 x 3.10)

Double in size. Double glazed window. Television point and telephone point.

#### BEDROOM 2 10'2" x 9'1" (3.10 x 2.77)

Double in size. Double glazed window.