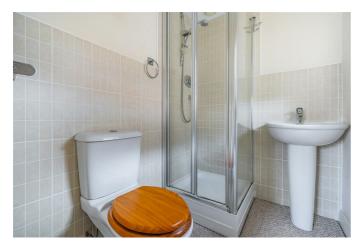

# BATHROOM

Three piece suite comprising of bath, with overhead shower, WC and wash hand basin. Heated towel rail.

#### **EN-SUITE**

Three piece Suite comprising of walk-in shower, WC and wash and basin. Double glazed window.