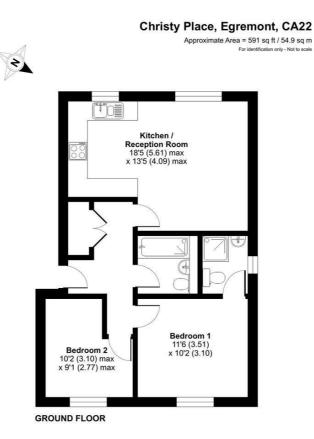

#### LOUNGE

18'4" x 13'5" (lounge/kitchen combined) (5.61 x 4.09 (lounge/kitchen combined))

Double glazed window. Television point and telephone point.

# **OPEN PLAN KITCHEN**

With a range of wooden wall and base units. Integrated electric oven and hob with extractor hood above. Inset stainless steel sink unit. Integrated fridge/freezer, integrated washer/dryer. Integrated dishwasher. Double glazed window.

# BATHROOM

Three piece suite comprising of bath, with overhead shower, WC and wash hand basin. Heated towel rail.

# **BEDROOM 1** 11'6" x 10'2" (3.51 x 3.10)

Double in size. Double glazed window. Television point and telephone point.

#### **EN-SUITE**

Three piece Suite comprising of walk-in shower, WC and wash and basin. Double glazed window.

#### BEDROOM 2 10'2" x 9'1" (3.10 x 2.77)

Double in size. Double glazed window.

#### Floor Plan

Certified Property Heasurement Standards incorporating International Property Measurement Standards (IPMS2 Residential). ©nchecom 2024. Produced for Circlediae. DEE: 1180082