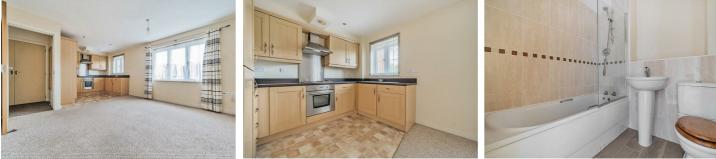

#### LOUNGE

18'4" x 13'5" (lounge/kitchen combined) (5.61 x 4.09 (lounge/kitchen combined))

Double glazed window. Television point and telephone point.

# **OPEN PLAN KITCHEN**

With a range of wooden wall and base units. Integrated electric oven and hob with extractor hood above. Inset stainless steel sink unit. Integrated fridge/freezer, integrated washer/dryer. Integrated dishwasher. Double glazed window.

# BATHROOM

Three piece suite comprising of bath, with overhead shower, WC and wash hand basin. Heated towel rail.