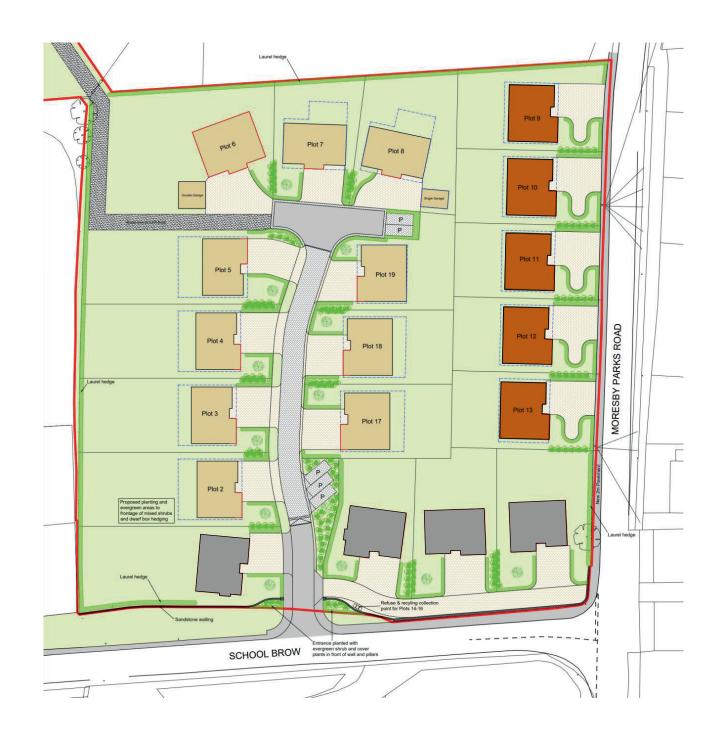

At the heart of this extraordinary estate, you will discover 15 serviced, self-build plots awaiting your vision. In addition, 4 pre-built homes providing an unmatched living experience with an executive touch.

Bonny Meadows maintains a cohesive and harmonious atmosphere through a carefully crafted design code. This ensures that each home seamlessly blends with the overall aesthetic of the community, resulting in a picturesque landscape of landscaped green open spaces intertwined with luxurious residences. Raemore Developments provide a dedicated house designer who will guide you in customising existing plans or creating a completely unique design, all while adhering to the established design code.