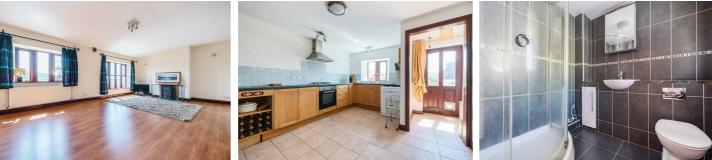

# KITCHEN

Range of wooden wall and base units with complementary work surfaces, gas hob and electric oven with overhead chrome extractor fan, radiator, rear aspect window, sink and drainer unit, beige tile flooring and blue wall tiling. Door leading to rear external.

### **DINING ROOM**

Rear aspect window, radiator, floor tiling.

# LOUNGE

Two large rear aspect windows with double opening doors, laminate flooring, radiator.

#### BATHROOM

Three piece suite comprising of bath, WC and sink. Cream floor and wall tiling, decorative ceiling beams, Velux window.