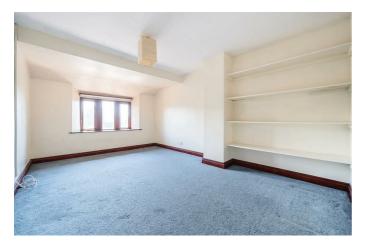

#### **BEDROOM ONE**

Front aspect window, double in size, radiator, loft hatch.

**SECOND FLOOR LANDING** Velux window, radiator.

#### **BEDROOM TWO**

Rear aspect window, radiator, double in size.

# **BEDROOM THREE**

Rear aspect window, radiator, double in size, loft hatch.