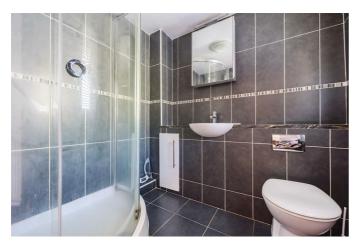

# DOWNSTAIRS SHOWER ROOM

Three piece suite comprising of walk-in shower, WC and sink. Black wall and floor tiling, chrome ladder style radiator.