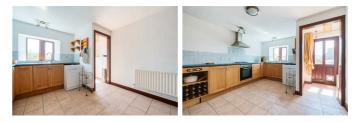

# KITCHEN

Range of wooden wall and base units with complementary work surfaces, gas hob and electric oven with overhead chrome extractor fan, radiator, rear aspect window, sink and drainer unit, beige tile flooring and blue wall tiling. Door leading to rear external.