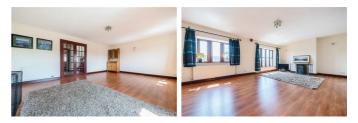

# LOUNGE

Two large rear aspect windows with double opening doors, laminate flooring, radiator.