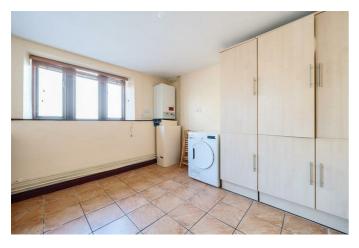

# UTILITY ROOM

Two windows, tiled flooring, sink, wooden wall and base units, wall mounted boiler, radiator. Into: