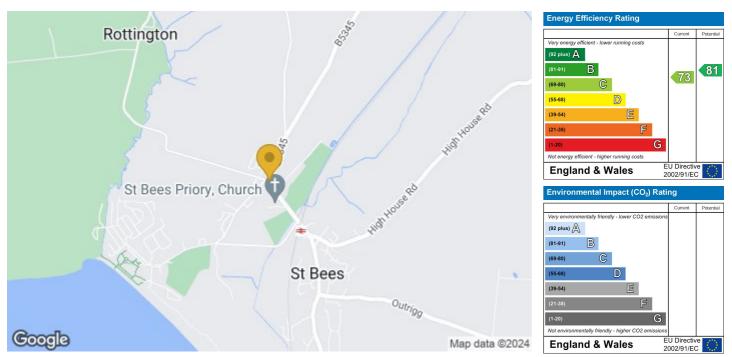

#### DIRECTIONS

Head out of Whitehaven via Egremont Rd/A595; turn right onto Mirehouse Rd; after 0.8 mi turn left onto St Bees Rd/B5345; continue to follow B5345 for 1.9 m; turn right onto Abbey Rd.

# **Energy Efficiency Graph**

These particulars, whilst believed to be accurate are set out as a general outline only for guidance and do not constitute any part of an offer or contract. Intending purchasers should not rely on them as statements of representation of fact, but must satisfy themselves by inspection or otherwise as to their accuracy. No person in this firms employment has the authority to make or give any representation or warranty in respect of the property.