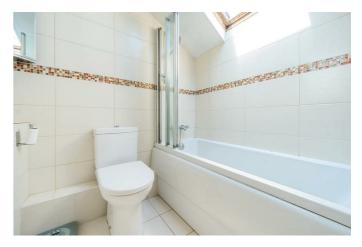

#### BATHROOM

Three piece suite comprising of bath, WC and sink. Cream floor and wall tiling, decorative ceiling beams, Velux window.