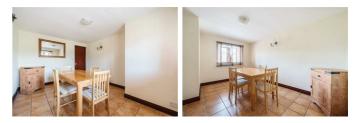

D TO KNOW

The property benefits from mains water and drainage, gas central heating and double glazing.

#### ENTRANCE



Via stone steps leading to wooden front door, into:

# UTILITY ROOM



Two windows, tiled flooring, sink, wooden wall and base units, wall mounted boiler, radiator. Into:

#### **INNER HALLWAY**

With understair cupboard and radiator.

# DOWNSTAIRS SHOWER ROOM



Three piece suite comprising of walk-in shower, WC and sink. Black wall and floor tiling, chrome ladder style radiator.

# KITCHEN



Range of wooden wall and base units with complementary work surfaces, gas hob and electric oven with overhead chrome extractor fan, radiator, rear aspect window, sink and drainer unit, beige tile flooring and blue wall tiling. Door leading to rear external.

### **DINING ROOM**



Rear aspect window, radiator, floor tiling.

# FIRST FLOOR LANDING

Radiator, storage cupboard, door leading to external steps.

# LOUNGE



Two large rear aspect windows with double opening doors, laminate flooring, radiator.

#### **BEDROOM ONE**



Front aspect window, double in size, radiator, loft hatch.

**SECOND FLOOR LANDING** Velux window, radiator.

#### **BEDROOM TWO**



Rear aspect window, radiator, double in size.

# **BEDROOM THREE**



Rear aspect window, radiator, double in size, loft hatch.

#### BATHROOM



Three piece suite comprising of bath, WC and sink. Cream floor and wall tiling, decorative ceiling beams, Velux window.

#### **REAR EXTERNAL**



Parking for one vehicle (not allocated). Grassed lawn and shrubbery.

#### GARAGE

Single in size with up and over door