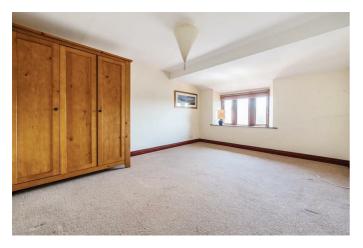

#### **BEDROOM ONE**

Front aspect window, double in size, radiator, loft hatch.

**SECOND FLOOR LANDING** Velux window, radiator.

#### **BEDROOM TWO**

Rear aspect window, radiator, double in size.

# **BEDROOM THREE**

Rear aspect window, radiator, double in size, loft hatch.