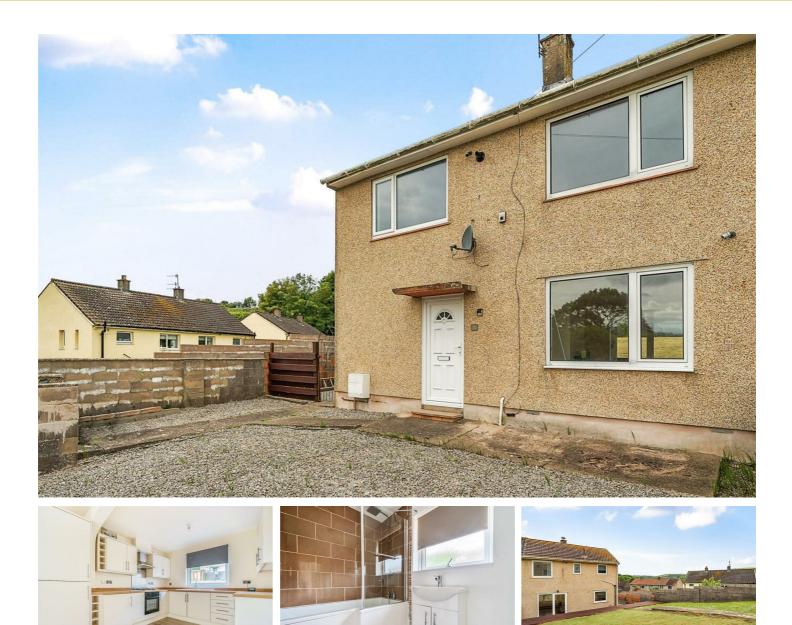

#### \*\*\*ONLINE VIEWING AVAILABLE\*\*\*

This recently decorated, well presented 3 bed terrace property, appeals to the wider audience including families, couples and investors. This home has been well looked after by both owner and recently tenants and offers a generous amount of internal and external space at an affordable price, making it a popular property in today's market. Situated within easy commute to all the local amenities, this property won't be around for long. To arrange a viewing, call us today on 01946 693931.

#### THINGS YOU NEED TO KNOW

The property benefits from Gas central heating, mains electric, mains water and drainage and double glazing throughout.

#### **FRONT EXTERNAL**

Steps to the front of the property with low maintenance shillied garden.

#### **REAR EXTERNAL**

Comprising of decking area plus grassed lawn.