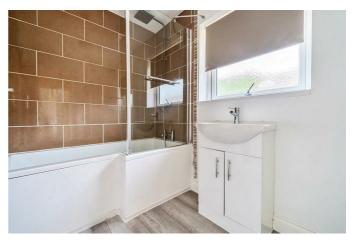

#### BATHROOM

Three piece suite comprising of bath with overhead shower, WC and sink. Beige wall tiling, chrome ladder style radiator, rear aspect frosted window.