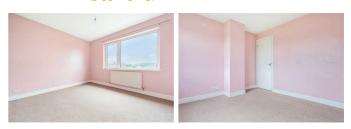

#### BEDROOM ONE 12'4" x 9'10" (3.78 x 3.00)

Front aspect double glazed window, radiator, double in size, two built-in storage cupboards.

#### **BEDROOM TWO** 10'11" x 10'0" (3.35 x 3.05)

Front aspect double glazed window, radiator, double in size.

#### **BEDROOM THREE** 7'10" × 7'10" (2.41 × 2.41)

Rear aspect double glazed window, radiator, single in size.