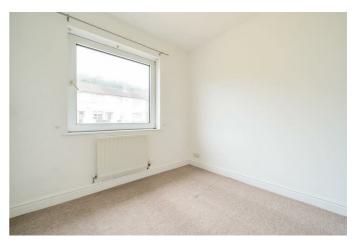

#### BEDROOM ONE 12'4" x 9'10" (3.78 x 3.00)

Front aspect double glazed window, radiator, double in size, two built-in storage cupboards.

#### **BEDROOM TWO** 10'11" x 10'0" (3.35 x 3.05)

Front aspect double glazed window, radiator, double in size.

#### **BEDROOM THREE** 7'10" × 7'10" (2.41 × 2.41)

Rear aspect double glazed window, radiator, single in size.