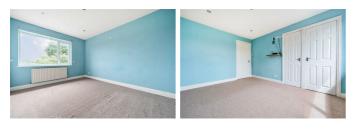

#### BEDROOM ONE 12'4" x 9'10" (3.78 x 3.00)

Front aspect double glazed window, radiator, double in size, two built-in storage cupboards.

#### **BEDROOM TWO** 10'11" x 10'0" (3.35 x 3.05)

Front aspect double glazed window, radiator, double in size.