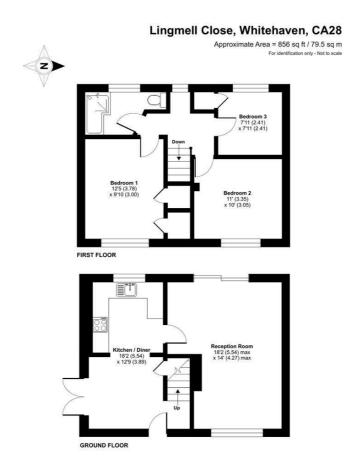

#### **KITCHEN/DINER** 18'2" x 12'9" (5.54 x 3.89)

Range of wooden wall and base units with complementary worksurfaces, integrated gas hob and electric oven with chrome extractor fan above, white inset sink unit, fridge/freezer, integrated tumble dryer, integrated washing machine, laminate flooring, rear aspect double glazed window, radiator, patio doors leading to external.

# LOUNGE

18'2" x 14'0" (5.54 x 4.27)

Front aspect double glazed window, electric fire, radiator, patio doors leading to external.

#### FIRST FLOOR LANDING

Window, loft hatch.

#### BEDROOM ONE 12'4" x 9'10" (3.78 x 3.00)

Front aspect double glazed window, radiator, double in size, two built-in storage cupboards.

#### **BEDROOM TWO** 10'11" x 10'0" (3.35 x 3.05)

Front aspect double glazed window, radiator, double in size.

#### **BEDROOM THREE** 7'10" × 7'10" (2.41 × 2.41)

Rear aspect double glazed window, radiator, single in size.

#### BATHROOM

Three piece suite comprising of bath with overhead shower, WC and sink. Beige wall tiling, chrome ladder style radiator, rear aspect frosted window.

#### Floor Plan

Certified Property International Property Measurement Standards incorporatin International Property Measurement Standards (IPMS2 Residential). ©ntchecom 2024. Produced for Cristales. REF: 1149890