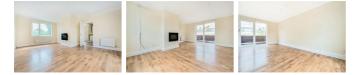

# LOUNGE

18'2" x 14'0" (5.54 x 4.27)

Front aspect double glazed window, electric fire, radiator, patio doors leading to external.