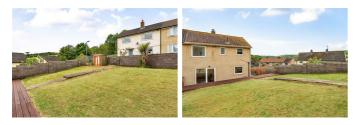

#### **FRONT EXTERNAL**

Steps to the front of the property with low maintenance shillied garden.

#### **REAR EXTERNAL**

Comprising of decking area plus grassed lawn.