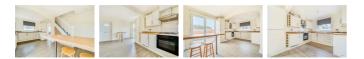

#### **KITCHEN/DINER** 18'2" x 12'9" (5.54 x 3.89)

Range of wooden wall and base units with complementary worksurfaces, integrated gas hob and electric oven with chrome extractor fan above, white inset sink unit, fridge/freezer, integrated tumble dryer, integrated washing machine, laminate flooring, rear aspect double glazed window, radiator, patio doors leading to external.