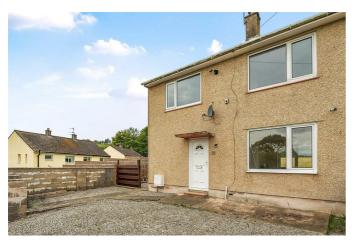

#### **FRONT EXTERNAL**

Steps to the front of the property with low maintenance shillied garden.

#### **REAR EXTERNAL**

Comprising of decking area plus grassed lawn.