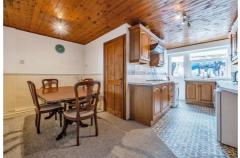

### KITCHEN / DINING ROOM

17'5" x 14'11" (5.32 x 4.57)

A range of wall and base units with complimentary work surfaces and fully tiled walls surrounding, Inset sink unit, integral over, hob with extractor hood over, washing machine, under counter fridge, under counter freezer, rear aspect double glazed door, uPVC double glazed door to rear garden, radiator, storage cupboard and door to: