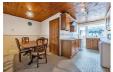

### KITCHEN / DINING ROOM

17'5" x 14'11" (5.32 x 4.57)

A range of wall and base units with complimentary work surfaces and fully tiled walls surrounding, Inset sink unit, integral over, hob with extractor hood over, washing machine, under counter fridge, under counter freezer, rear aspect double glazed door, uPVC double glazed door to rear garden, radiator, storage cupboard and door to: