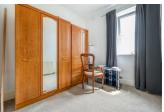

### **BEDROOM ONE**

11'5" x 9'3" (3.49 x 2.82)

Double bedroom with front aspect double glazed window, large storage cupboard, feature fireplace and radiator

### **BEDROOM TWO**

12'2" X 7'11" (3.73 X 2.42)

Double bedroom with rear aspect double glazed window, storage cupboard and radiator.

This room houses the gas central heating boiler.