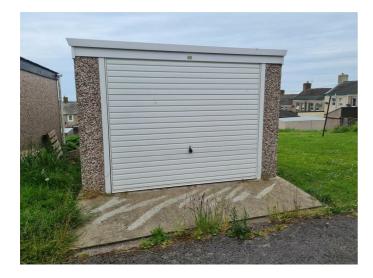

### **GARAGE**

In regards to the garage, the location is known as Plot 29 Mid St and is on a leased portion of land which is £80 + VAT per annum, taking it to £96.00 per annum. This is paid yearly.