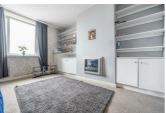

### **LOUNGE**

14'3" x 11'5" (4.36 x 3.49)

Front aspect double glazed window, radiator, electric wall mounted fire, inbuilt storage space and double doors to: