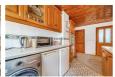

### KITCHEN / DINING ROOM

17'5" x 14'11" (5.32 x 4.57)

A range of wall and base units with complimentary work surfaces and fully tiled walls surrounding, Inset sink unit, integral over, hob with extractor hood over, washing machine, under counter fridge, under counter freezer, rear aspect double glazed door, uPVC double glazed door to rear garden, radiator, storage cupboard and door to: