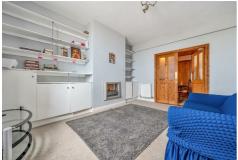

### **LOUNGE**

14'3" x 11'5" (4.36 x 3.49)

Front aspect double glazed window, radiator, electric wall mounted fire, inbuilt storage space and double doors to: