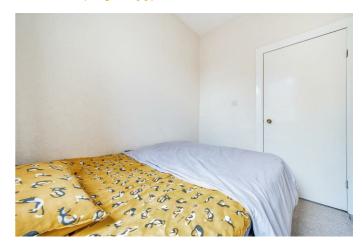

### **BEDROOM THREE**

8'8" x 6'6" (2.65 x 1.99)

Single bedroom with rear aspect double glazed window and radiator