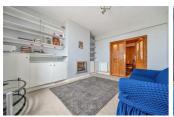

### **LOUNGE**

14'3" x 11'5" (4.36 x 3.49)

Front aspect double glazed window, radiator, electric wall mounted fire, inbuilt storage space and double doors to: