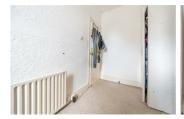

### **BEDROOM ONE**

11'5" x 9'3" (3.49 x 2.82)

Double bedroom with front aspect double glazed window, large storage cupboard, feature fireplace and radiator