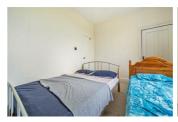

### **BEDROOM THREE**

8'8" x 6'6" (2.65 x 1.99)

Single bedroom with rear aspect double glazed window and radiator