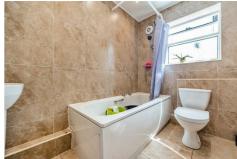

### **BATHROOM**

8'3" x 5'8" (2.53 x 1.74)

A contemporary three piece suite comprising of a bath with shower over, W.C, wash hand basin, ladder style radiator, fully tiled walls and floor and double glazed frosted glass window.