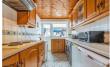

### KITCHEN / DINING ROOM

17'5" x 14'11" (5.32 x 4.57)

A range of wall and base units with complimentary work surfaces and fully tiled walls surrounding, Inset sink unit, integral over, hob with extractor hood over, washing machine, under counter fridge, under counter freezer, rear aspect double glazed door, uPVC double glazed door to rear garden, radiator, storage cupboard and door to: