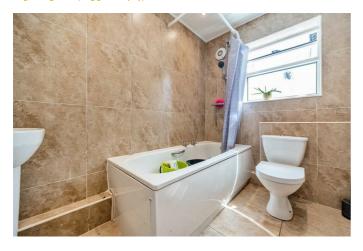

### **BATHROOM**

8'3" x 5'8" (2.53 x 1.74)

A contemporary three piece suite comprising of a bath with shower over, W.C, wash hand basin, ladder style radiator, fully tiled walls and floor and double glazed frosted glass window.