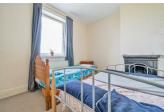

### **BEDROOM ONE**

11'5" x 9'3" (3.49 x 2.82)

Double bedroom with front aspect double glazed window, large storage cupboard, feature fireplace and radiator

### **BEDROOM TWO**

12'2" X 7'11" (3.73 X 2.42)

Double bedroom with rear aspect double glazed window, storage cupboard and radiator.

This room houses the gas central heating boiler.