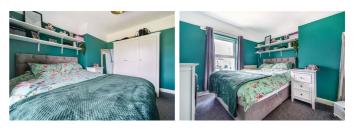

#### **BEDROOM ONE** 12'10" x 10'0" (3.93 x 3.05)

Double in size, radiator, rear aspect window, integrated storage shelving.

#### **BEDROOM TWO** 11'8" x 8'5" (3.58 x 2.57)

Double in size, radiator, front aspect double glazed window.

#### **BEDROOM THREE** 11'8" x 6'3" (3.57 x 1.92)

Small double, radiator, rear aspect window.