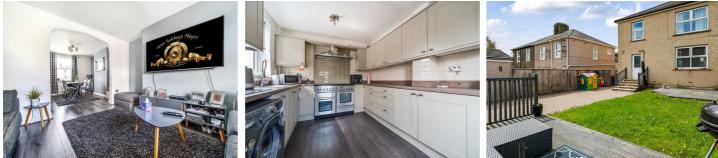

## LOUNGE/DINER

25'2" x 22'0" (7.69 x 6.72)

Dual aspect double glazed windows, two radiators, laminate flooring, TV and telephone points. Door leading to:

#### **KITCHEN** 12'11" x 9'3" (3.94 x 2.84)

Range of modern sage green wall and base units with complementary work surfaces, integrated fridge/freezer and integrated dishwasher. Side aspect double glazed window, radiator, part glazed uPVC door leading to rear external.

#### **REAR EXTERNAL**

Driveway measuring approximately 40ft. Accompanied by grass lawned area with decking.