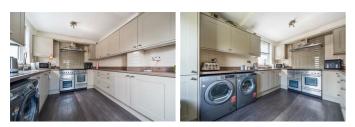

#### **KITCHEN** 12'11" x 9'3" (3.94 x 2.84)

Range of modern sage green wall and base units with complementary work surfaces, integrated fridge/freezer and integrated dishwasher. Side aspect double glazed window, radiator, part glazed uPVC door leading to rear external.