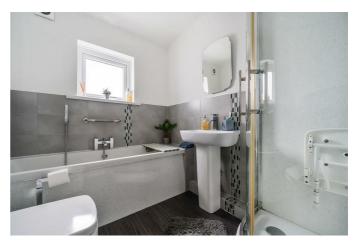

#### BATHROOM 8'2" x 6'1" (2.51 x 1.87)

Four piece suite comprising of WC, sink, Walk in shower (with PVC panels covering walls), bath with central tap and modern grey wall tiles surrounding, side aspect double glazed window, radiator.