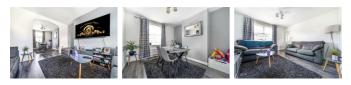

## LOUNGE/DINER

25'2" x 22'0" (7.69 x 6.72)

Dual aspect double glazed windows, two radiators, laminate flooring, TV and telephone points. Door leading to:

#### **BEDROOM ONE** 12'10" x 10'0" (3.93 x 3.05)

Double in size, radiator, rear aspect window, integrated storage shelving.

#### **BEDROOM TWO** 11'8" x 8'5" (3.58 x 2.57)

Double in size, radiator, front aspect double glazed window.

#### **BEDROOM THREE** 11'8" x 6'3" (3.57 x 1.92)

Small double, radiator, rear aspect window.