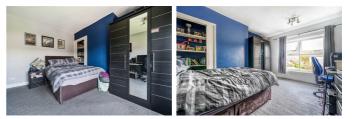

#### **BEDROOM ONE** 12'10" x 10'0" (3.93 x 3.05)

Double in size, radiator, rear aspect window, integrated storage shelving.

#### **BEDROOM TWO** 11'8" x 8'5" (3.58 x 2.57)

Double in size, radiator, front aspect double glazed window.

#### **BEDROOM THREE** 11'8" x 6'3" (3.57 x 1.92)

Small double, radiator, rear aspect window.