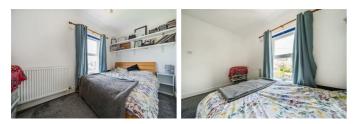

#### **BEDROOM ONE** 12'10" x 10'0" (3.93 x 3.05)

Double in size, radiator, rear aspect window, integrated storage shelving.

#### **BEDROOM TWO** 11'8" x 8'5" (3.58 x 2.57)

Double in size, radiator, front aspect double glazed window.

#### **BEDROOM THREE** 11'8" x 6'3" (3.57 x 1.92)

Small double, radiator, rear aspect window.