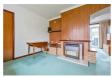

# LIVING ROOM

22'4" x 13'3" including dining (6.81 x 4.04 including dining)

Front aspect double glazed window, radiator, gas fire (currently isolated), wooden wall panelling, ceiling tiles, archway leading to:

# **DINING ROOM**

With patio doors leading out to rear external, radiator, wooden wall panelling.