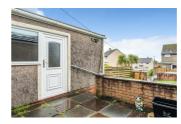

rear aspect double glazed window.

#### FIRST FLOOR LANDING

There is a cupboard housing the boiler and loft hatch. Doors leading to:

#### **BATHROOM**



Three piece burgundy suite comprising of bath with overhead shower, WC and sink, rear aspect double glazed frosted window, radiator, ceiling tiles, pink floral wall tiling.

# **BEDROOM ONE**

12'11" x 12'4" (3.94 x 3.78)





Front aspect double glazed window, radiator, large double in size.

# **BEDROOM TWO**

12'7" x 9'3" (3.84 x 2.84)





Rear aspect double glazed window, radiator, double in size, storage cupboard.

#### **BEDROOM THREE**

9'1" x 8'7" (2.79 x 2.64)





Front aspect double glazed window, radiator, single in size.

#### FRONT EXTERNAL





Communal grassed area with path leading to front door.

#### REAR EXTERNAL





Patio area with steps leading to grassed lawn.

# **DIRECTIONS**

From Whitehaven town centre take a right at the traffic lights on Inkerman Terrace following Ribton Moorside to Hensingham Square. Leave the roundabout at the first exit follow the road to the next roundabout taking the second exit. Turn right onto Overend Road, then take a left onto Martindale Close. The property is located in the centre of the residential area displaying a Grisdales for sale board.

#### **COUNCIL TAX**

We have been advised by Cumberland Council (01946 598300) that this property is placed in Tax Band A.

# **VIEWING ARRANGEMENTS**

To view this property, please contact us on 01946 693931.

#### **NOTES TO BROCHURE**

Please note that all measurements have been taken using a laser tape measure which ma