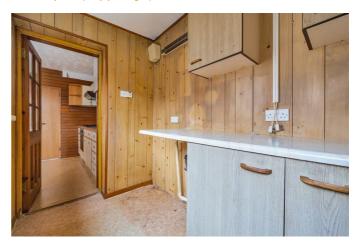

#### UTILITY

8'0" x 4'11" (2.44 x 1.50)

Range of units, plumbing for washing machine, side aspect double glazed window, uPVC part glazed door to rear external, wooden wall panelling. Door leading to:

#### **CLOAKROOM**

With WC and sink, rear aspect double glazed window.