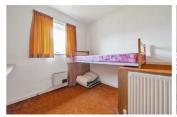

# **BEDROOM ONE**

12'11" x 12'4" (3.94 x 3.78)

Front aspect double glazed window, radiator, large double in size.

# **BEDROOM TWO**

12'7" x 9'3" (3.84 x 2.84)

Rear aspect double glazed window, radiator, double in size, storage cupboard.

#### **BEDROOM THREE**

9'1" x 8'7" (2.79 x 2.64)

Front aspect double glazed window, radiator, single in size.