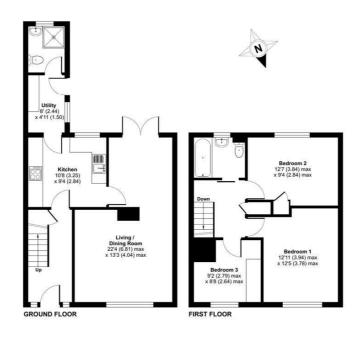

# Floor Plan

# Martindale Close, Whitehaven, CA28

Approximate Area = 962 sq ft / 89.3 sq m For identification only - Not to scale

Floor plan produced in accordance with RICS Property Measurement Standards incorporating International Property Measurement Standards (IPMS2 Residential). ©nichecom 2024.

# LIVING ROOM

22'4" x 13'3" including dining (6.81 x 4.04 including dining)

Front aspect double glazed window, radiator, gas fire (currently isolated), wooden wall panelling, ceiling tiles, archway leading to:

# **DINING ROOM**

With patio doors leading out to rear external, radiator, wooden wall panelling.

# **KITCHEN**

10'7" x 9'3" (3.25 x 2.84)

Range of cream wooden wall and base units with complementary work surfaces, rear aspect double glazed window, radiator, electric oven with extractor above, gas hob (currently isolated), wooden wall panelling, chrome sink unit, breakfast bar large enough for two breakfast stools. Kitchen can be accessed from hallway or dining room. Door leading to:

#### UTILITY

8'0" x 4'11" (2.44 x 1.50)

Range of units, plumbing for washing machine, side aspect double glazed window, uPVC part glazed door to rear external, wooden wall panelling. Door leading to:

# **BEDROOM ONE**

12'11" x 12'4" (3.94 x 3.78)

Front aspect double glazed window, radiator, large double in size.

# **BEDROOM TWO**

12'7" x 9'3" (3.84 x 2.84)

Rear aspect double glazed window, radiator, double in size, storage cupboard.

#### **BEDROOM THREE**

9'1" x 8'7" (2.79 x 2.64)

Front aspect double glazed window, radiator, single in size.