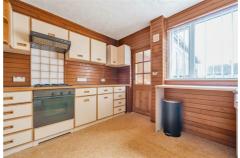

# **KITCHEN**

10'7" x 9'3" (3.25 x 2.84)

Range of cream wooden wall and base units with complementary work surfaces, rear aspect double glazed window, radiator, electric oven with extractor above, gas hob (currently isolated), wooden wall panelling, chrome sink unit, breakfast bar large enough for two breakfast stools. Kitchen can be accessed from hallway or dining room. Door leading to: