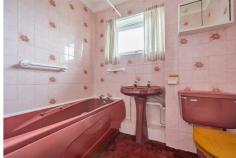

#### **BATHROOM**

Three piece burgundy suite comprising of bath with overhead shower, WC and sink, rear aspect double glazed frosted window, radiator, ceiling tiles, pink floral wall tiling.