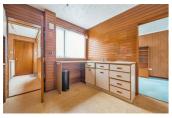

# **KITCHEN**

10'7" x 9'3" (3.25 x 2.84)

Range of cream wooden wall and base units with complementary work surfaces, rear aspect double glazed window, radiator, electric oven with extractor above, gas hob (currently isolated), wooden wall panelling, chrome sink unit, breakfast bar large enough for two breakfast stools. Kitchen can be accessed from hallway or dining room. Door leading to:

#### UTILITY

8'0" x 4'11" (2.44 x 1.50)

Range of units, plumbing for washing machine, side aspect double glazed window, uPVC part glazed door to rear external, wooden wall panelling. Door leading to: