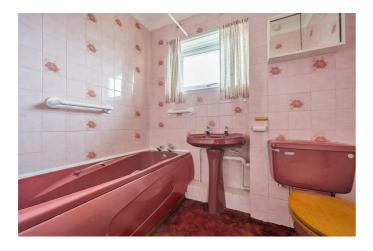

#### **BATHROOM**

Three piece burgundy suite comprising of bath with overhead shower, WC and sink, rear aspect double glazed frosted window, radiator, ceiling tiles, pink floral wall tiling.