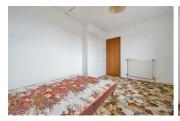

# **BEDROOM ONE**

12'11" x 12'4" (3.94 x 3.78)

Front aspect double glazed window, radiator, large double in size.

# **BEDROOM TWO**

12'7" x 9'3" (3.84 x 2.84)

Rear aspect double glazed window, radiator, double in size, storage cupboard.

#### **BEDROOM THREE**

9'1" x 8'7" (2.79 x 2.64)

Front aspect double glazed window, radiator, single in size.