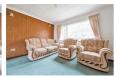

# LIVING ROOM

22'4" x 13'3" including dining (6.81 x 4.04 including dining)

Front aspect double glazed window, radiator, gas fire (currently isolated), wooden wall panelling, ceiling tiles, archway leading to:

# **DINING ROOM**

With patio doors leading out to rear external, radiator, wooden wall panelling.