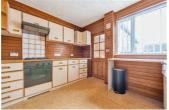

# **KITCHEN**

10'7" x 9'3" (3.25 x 2.84)

Range of cream wooden wall and base units with complementary work surfaces, rear aspect double glazed window, radiator, electric oven with extractor above, gas hob (currently isolated), wooden wall panelling, chrome sink unit, breakfast bar large enough for two breakfast stools. Kitchen can be accessed from hallway or dining room. Door leading to: