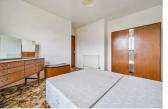

# **BEDROOM ONE**

12'11" x 12'4" (3.94 x 3.78)

Front aspect double glazed window, radiator, large double in size.