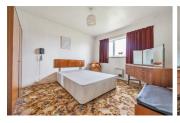

#### **BEDROOM THREE**

9'1" x 8'7" (2.79 x 2.64)

Front aspect double glazed window, radiator, single in size.