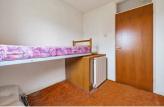

# **BEDROOM ONE**

12'11" x 12'4" (3.94 x 3.78)

Front aspect double glazed window, radiator, large double in size.

# **BEDROOM TWO**

12'7" x 9'3" (3.84 x 2.84)

Rear aspect double glazed window, radiator, double in size, storage cupboard.

#### **BEDROOM THREE**

9'1" x 8'7" (2.79 x 2.64)

Front aspect double glazed window, radiator, single in size.