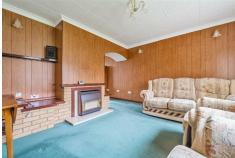

# LIVING ROOM

22'4" x 13'3" including dining (6.81 x 4.04 including dining)

Front aspect double glazed window, radiator, gas fire (currently isolated), wooden wall panelling, ceiling tiles, archway leading to:

# **DINING ROOM**

With patio doors leading out to rear external, radiator, wooden wall panelling.