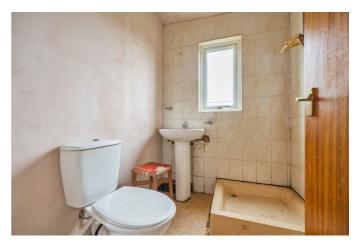

ly isolated), wooden wall panelling, ceiling tiles, archway leading to:

# **DINING ROOM**





With patio doors leading out to rear external, radiator, wooden wall panelling.

# **KITCHEN**

10'7" x 9'3" (3.25 x 2.84)





Range of cream wooden wall and base units with complementary work surfaces, rear aspect double glazed window, radiator, electric oven with extractor above, gas hob (currently isolated), wooden wall panelling, chrome sink unit, breakfast bar large enough for two breakfast stools. Kitchen can be accessed from hallway or dining room. Door leading to:

#### UTILITY

8'0" x 4'11" (2.44 x 1.50)



Range of units, plumbing for washing machine, side aspect double glazed window, uPVC part glazed door to rear external, wooden wall panelling. Door leading to:

#### **CLOAKROOM**



With WC and sink, rear aspect double glazed window.

#### FIRST FLOOR LANDING

There is a cupboard housing the boiler and loft hatch. Doors leading to:

#### **BATHROOM**



Three piece burgundy suite comprising of bath with overhead shower, WC and sink, rear aspect double glazed frosted window, radiator, ceiling tiles, pink floral wall tiling.

# **BEDROOM ONE**

12'11" x 12'4" (3.94 x 3.78)





Front aspect double glazed window, radiator, large double in size.

# **BEDROOM TWO**

12'7" x 9'3" (3.84 x 2.84)





Rear aspect double glazed window, radiator, double in size, storage cupboard.

#### **BEDROOM THREE**

9'1" x 8'7" (2.79 x 2.64)





Front aspect double glazed window, radiator, single in size.

#### FRONT EXTERNAL





Communal grassed area with path leading to front door.

#