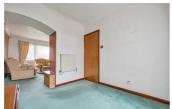

# LIVING ROOM

22'4" x 13'3" including dining (6.81 x 4.04 including dining)

Front aspect double glazed window, radiator, gas fire (currently isolated), wooden wall panelling, ceiling tiles, archway leading to:

# **DINING ROOM**

With patio doors leading out to rear external, radiator, wooden wall panelling.