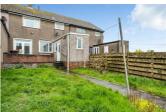

ear aspect double glazed window.

#### FIRST FLOOR LANDING

There is a cupboard housing the boiler and loft hatch. Doors leading to:

#### **BATHROOM**



Three piece burgundy suite comprising of bath with overhead shower, WC and sink, rear aspect double glazed frosted window, radiator, ceiling tiles, pink floral wall tiling.

# **BEDROOM ONE**

12'11" x 12'4" (3.94 x 3.78)





Front aspect double glazed window, radiator, large double in size.

# **BEDROOM TWO**

12'7" x 9'3" (3.84 x 2.84)





Rear aspect double glazed window, radiator, double in size, storage cupboard.

#### **BEDROOM THREE**

9'1" x 8'7" (2.79 x 2.64)





Front aspect double glazed window, radiator, single in size.

#### FRONT EXTERNAL





Communal grassed area with path leading to front door.

#### REAR EXTERNAL





Patio area with steps leading to grassed lawn.

# **DIRECTIONS**

From Whitehaven town centre take a right at the traffic lights on Inkerman Terrace following Ribton Moorside to Hensingham Square. Leave the roundabout at the first exit follow the road to the next roundabout taking the second exit. Turn right onto Overend Road, then take a left onto Martindale Close. The property is located in the centre of the residential area displaying a Grisdales for sale board.

#### **COUNCIL TAX**

We have been advised by Cumberland Council (01946 598300) that this property is placed in Tax Band A.

# **VIEWING ARRANGEMENTS**

To view this property, please contact us on 01946 693931.

#### **NOTES TO BROCHURE**

Please note that all measurements have been taken using a laser tape measure which may