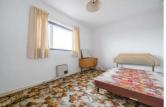

# **BEDROOM ONE**

12'11" x 12'4" (3.94 x 3.78)

Front aspect double glazed window, radiator, large double in size.

# **BEDROOM TWO**

12'7" x 9'3" (3.84 x 2.84)

Rear aspect double glazed window, radiator, double in size, storage cupboard.

#### **BEDROOM THREE**

9'1" x 8'7" (2.79 x 2.64)

Front aspect double glazed window, radiator, single in size.