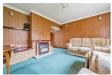

# LIVING ROOM

22'4" x 13'3" including dining (6.81 x 4.04 including dining)

Front aspect double glazed window, radiator, gas fire (currently isolated), wooden wall panelling, ceiling tiles, archway leading to:

# **DINING ROOM**

With patio doors leading out to rear external, radiator, wooden wall panelling.