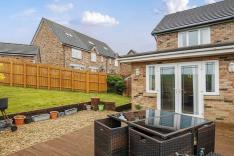

#### REAR EXTERNAL

Housing a great sized corner plot, the rear garden is comprised of grassed lawn, decking, shillied area. There is a shed with fitted electrics.