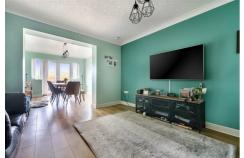

## LOUNGE/DINER

26'11" x 12'7" max (8.22 x 3.84 max)

With two radiators, laminate flooring, side aspect double glazed large window, patio doors leading to rear external. Stairs to first floor: