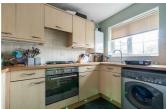

#### **KITCHEN**

9'3" x 6'2" (2.84 x 1.88 )

Range of wooden wall and base units with complementary work surfaces, front aspect double glazed window, radiator, wall mounted boiler, integrated electric oven and gas hob, chrome sink and drainer unit, beige decorative wall tiling.