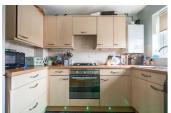

#### **KITCHEN**

9'3" x 6'2" (2.84 x 1.88 )

Range of wooden wall and base units with complementary work surfaces, front aspect double glazed window, radiator, wall mounted boiler, integrated electric oven and gas hob, chrome sink and drainer unit, beige decorative wall tiling.