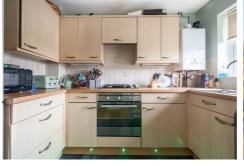

#### **KITCHEN**

9'3" x 6'2" (2.84 x 1.88 )

Range of wooden wall and base units with complementary work surfaces, front aspect double glazed window, radiator, wall mounted boiler, integrated electric oven and gas hob, chrome sink and drainer unit, beige decorative wall tiling.