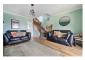

## LOUNGE/DINER

26'11" x 12'7" max (8.22 x 3.84 max)

With two radiators, laminate flooring, side aspect double glazed large window, patio doors leading to rear external. Stairs to first floor: