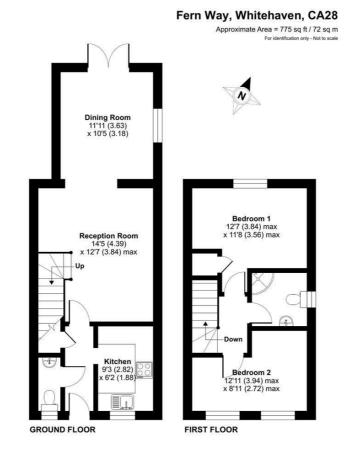

#### **KITCHEN**

9'3" x 6'2" (2.84 x 1.88 )

Range of wooden wall and base units with complementary work surfaces, front aspect double glazed window, radiator, wall mounted boiler, integrated electric oven and gas hob, chrome sink and drainer unit, beige decorative wall tiling.

#### **DOWNSTAIRS WC**

Comprising of WC and sink, front aspect frosted window.

## LOUNGE/DINER

26'11" x 12'7" max (8.22 x 3.84 max)

With two radiators, laminate flooring, side aspect double glazed large window, patio doors leading to rear external. Stairs to first floor:

#### **BEDROOM ONE**

12'8" x 8'10" (3.87 x 2.71)

Side aspect double glazed window with fell and garden views, radiator, double in size, built-in cupboard.

#### **BEDROOM TWO**

12'8" x 8'7" (3.87 x 2.63)

Two front aspect double glazed windows, radiator, double in size.

#### **SHOWER ROOM**

6'2" x 5'11" (1.90 x 1.81)

Three piece suite comprising of walk-in shower, WC and sink, purple and white wall tiling. Side aspect frosted window, radiator.

#### Floor Plan

Floor plan produced in accordance with RICS Property Measurement Standards incorporating International Property Measurement Standards (IPMS2 Residential). ©ntchecom 2024.