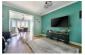

## LOUNGE/DINER

26'11" x 12'7" max (8.22 x 3.84 max)

With two radiators, laminate flooring, side aspect double glazed large window, patio doors leading to rear external. Stairs to first floor: