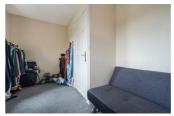

#### **BEDROOM ONE**

12'8" x 8'10" (3.87 x 2.71)

Side aspect double glazed window with fell and garden views, radiator, double in size, built-in cupboard.

#### **BEDROOM TWO**

12'8" x 8'7" (3.87 x 2.63)

Two front aspect double glazed windows, radiator, double in size.