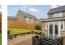

## LOUNGE/DINER

26'11" x 12'7" max (8.22 x 3.84 max)

With two radiators, laminate flooring, side aspect double glazed large window, patio doors leading to rear external. Stairs to first floor:

#### REAR EXTERNAL

Housing a great sized corner plot, the rear garden is comprised of grassed lawn, decking, shillied area. There is a shed with fitted electrics.