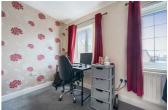

#### **BEDROOM ONE**

12'8" x 8'10" (3.87 x 2.71)

Side aspect double glazed window with fell and garden views, radiator, double in size, built-in cupboard.

#### **BEDROOM TWO**

12'8" x 8'7" (3.87 x 2.63)

Two front aspect double glazed windows, radiator, double in size.