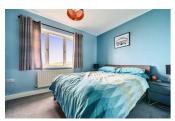

#### **BEDROOM ONE**

12'8" x 8'10" (3.87 x 2.71)

Side aspect double glazed window with fell and garden views, radiator, double in size, built-in cupboard.

#### **BEDROOM TWO**

12'8" x 8'7" (3.87 x 2.63)

Two front aspect double glazed windows, radiator, double in size.