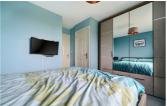

#### **BEDROOM ONE**

12'8" x 8'10" (3.87 x 2.71)

Side aspect double glazed window with fell and garden views, radiator, double in size, built-in cupboard.

#### **BEDROOM TWO**

12'8" x 8'7" (3.87 x 2.63)

Two front aspect double glazed windows, radiator, double in size.