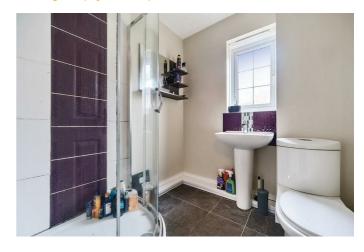

#### **SHOWER ROOM**

6'2" x 5'11" (1.90 x 1.81)

Three piece suite comprising of walk-in shower, WC and sink, purple and white wall tiling. Side aspect frosted window, radiator.