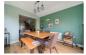

## LOUNGE/DINER

26'11" x 12'7" max (8.22 x 3.84 max)

With two radiators, laminate flooring, side aspect double glazed large window, patio doors leading to rear external. Stairs to first floor: